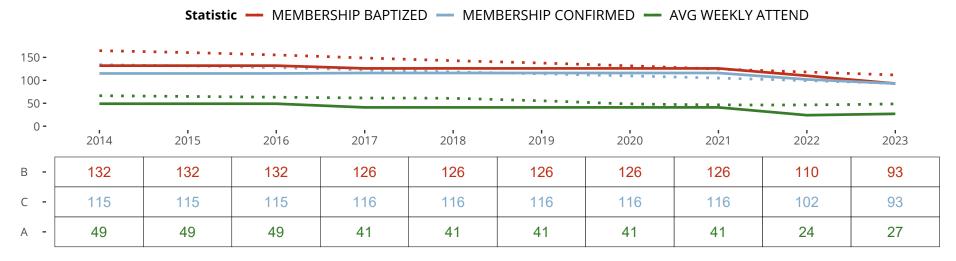

# Ten Year Trends for the Congregation in Membership and Attendance

The dotted lines represent the average statistics of congregations with similar Confirmed Membership today.