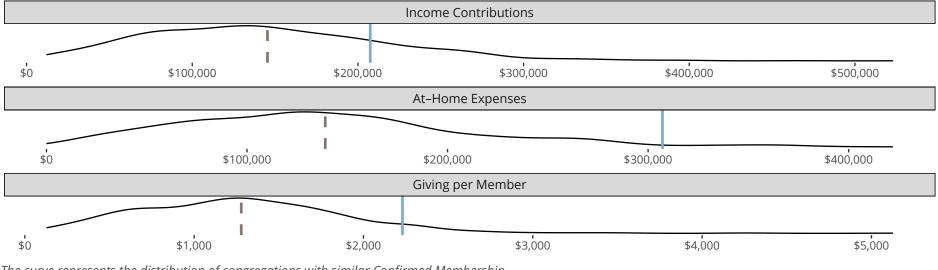

#### Statistical Profile for: St Marks Lutheran Church

Yonkers, NY | Atlantic District | Last Reporting Year: 2023

The curve represents the distribution of congregations with similar Confirmed Membership. The solid blue line represents the value of this congregation's current statistic. The dashed gray line represents the average value among similar congregations.