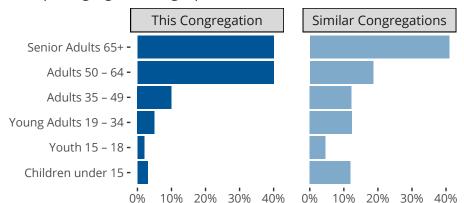

#### Statistical Profile for: St Marks Lutheran Church

Yonkers, NY | Atlantic District | Last Reporting Year: 2023

# Ten Year Trends for the Congregation in Membership and Attendance



The dotted lines represent the average statistics of congregations with similar Confirmed Membership today.



### Comparing Age Demographics of Members

## Attendance and Annual Gains



#### Statistical Profile for: St Marks Lutheran Church

Yonkers, NY | Atlantic District | Last Reporting Year: 2023





The curve represents the distribution of congregations with similar Confirmed Membership. The solid blue line represents the value of this congregation's current statistic. The dashed gray line represents the average value among similar congregations.

#### Statistical Comparison With District and Synod



Percentile is the congregation's rank as a percentage of the whole (e.g. 50% would be the middle ranking and 99% would be the highest).

If any data on this report is missing, it most likely means the data was not reported for the given year.