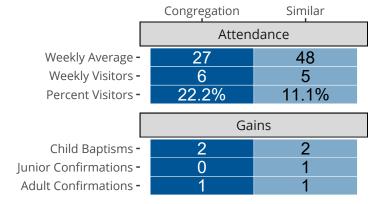

#### Statistical Profile for: St Marks Lutheran Church

Yonkers, NY | Atlantic District | Last Reporting Year: 2023

# Ten Year Trends for the Congregation in Membership and Attendance



The dotted lines represent the average statistics of congregations with similar Confirmed Membership today.



### Comparing Age Demographics of Members

## Attendance and Annual Gains



#### Statistical Profile for: St Marks Lutheran Church

Yonkers, NY | Atlantic District | Last Reporting Year: 2023





The curve represents the distribution of congregations with similar Confirmed Membership. The solid blue line represents the value of this congregation's current statistic. The dashed gray line represents the average value among similar congregations.

#### Statistical Comparison With District and Synod



Percentile is the congregation's rank as a percentage of the whole (e.g. 50% would be the middle ranking and 99% would be the highest).

If any data on this report is missing, it most likely means the data was not reported for the given year.