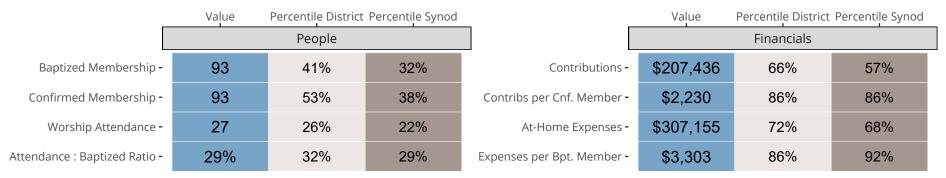

#### Statistical Comparison With District and Synod

Percentile is the congregation's rank as a percentage of the whole (e.g. 50% would be the middle ranking and 99% would be the highest).

If any data on this report is missing, it most likely means the data was not reported for the given year.