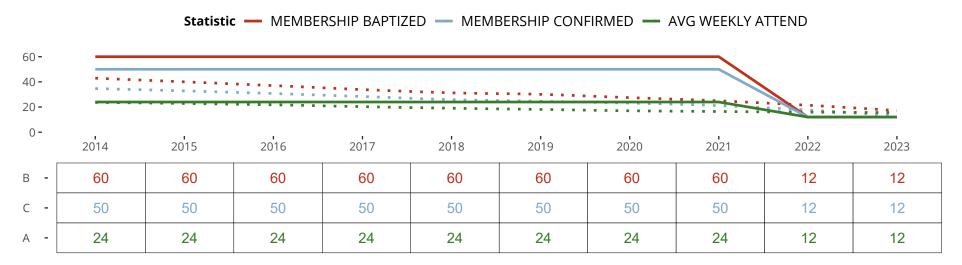

### Ten Year Trends for the Congregation in Membership and Attendance

The dotted lines represent the average statistics of congregations with similar Confirmed Membership today.