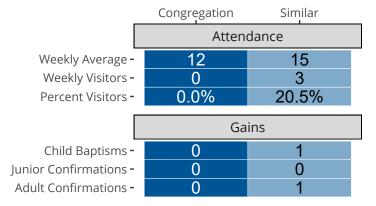

# Attendance and Annual Gains

Similar congregations are other LCMS congregations with similar Confirmed Membership to this congregation.