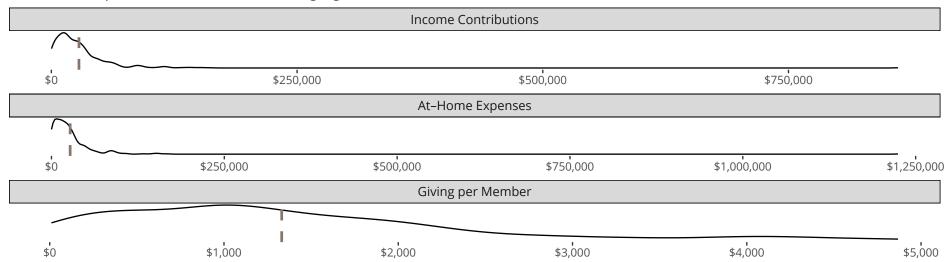

### Financial Comparison with Similar Size Congregations

The curve represents the distribution of congregations with similar Confirmed Membership. The solid blue line represents the value of this congregation's current statistic. The dashed gray line represents the average value among similar congregations.