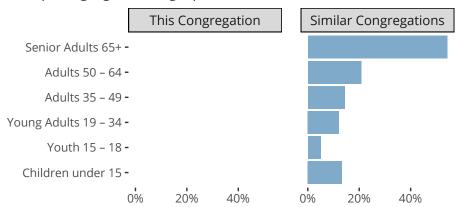

#### Statistical Profile for: Grace Lutheran Church

Central Islip, NY | Atlantic District | Last Reporting Year: 2023

### Ten Year Trends for the Congregation in Membership and Attendance



The dotted lines represent the average statistics of congregations with similar Confirmed Membership today.

# Comparing Age Demographics of Members



# Attendance and Annual Gains



Similar congregations are other LCMS congregations with similar Confirmed Membership to this congregation.

#### Statistical Profile for: Grace Lutheran Church

Central Islip, NY | Atlantic District | Last Reporting Year: 2023

### Financial Comparison with Similar Size Congregations



The curve represents the distribution of congregations with similar Confirmed Membership. The solid blue line represents the value of this congregation's current statistic. The dashed gray line represents the average value among similar congregations.

# Statistical Comparison With District and Synod

| _                             | Value Percentile District Percentile Synod |     |     | _                          | Value Percentile District Percentile Synod |  |  |
|--