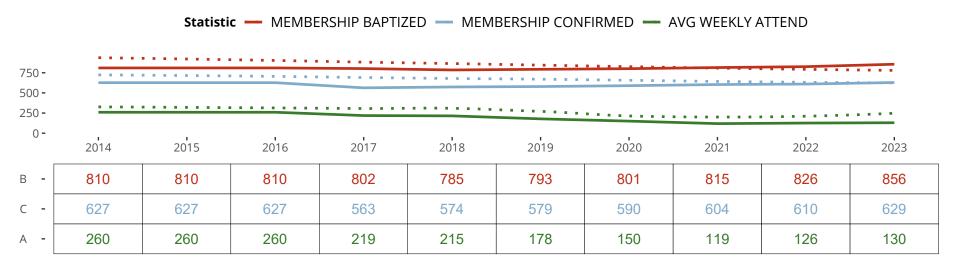

## Ten Year Trends for the Congregation in Membership and Attendance

The dotted lines represent the average statistics of congregations with similar Confirmed Membership today.