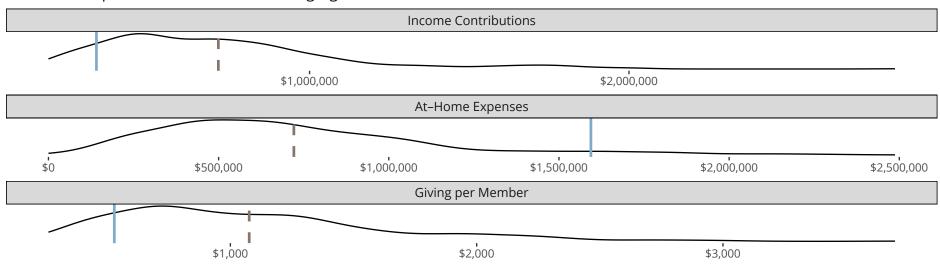

## Financial Comparison with Similar Size Congregations

The curve represents the distribution of congregations with similar Confirmed Membership. The solid blue line represents the value of this congregation's current statistic. The dashed gray line represents the average value among similar congregations.