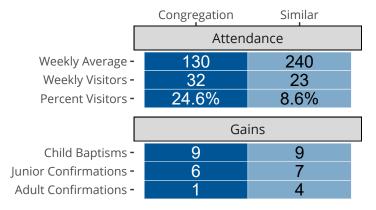

## Attendance and Annual Gains

Similar congregations are other LCMS congregations with similar Confirmed Membership to this congregation.