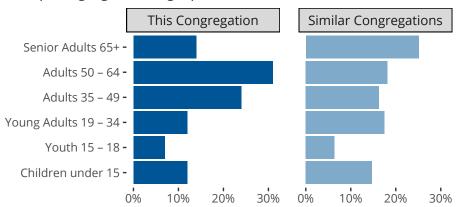

#### Statistical Profile for: Saint Luke Lutheran Church

Dix Hills, NY | Atlantic District | Last Reporting Year: 2023

## Ten Year Trends for the Congregation in Membership and Attendance



The dotted lines represent the average statistics of congregations with similar Confirmed Membership today.

# Comparing Age Demographics of Members



## Attendance and Annual Gains



Similar congregations are other LCMS congregations with similar Confirmed Membership to this congregation.

#### Statistical Profile for: Saint Luke Lutheran Church

Dix Hills, NY | Atlantic District | Last Reporting Year: 2023

## Financial Comparison with Similar Size Congregations



The curve represents the distribution of congregations with similar Confirmed Membership. The solid blue line represents the value of this congregation's current statistic. The dashed gray line represents the average value among similar congregations.

## Statistical Comparison With District and Synod

| _                             | Value Percentile District Percentile Synod |     |     | _                          | Value Percentile District Percentile Synod |     |