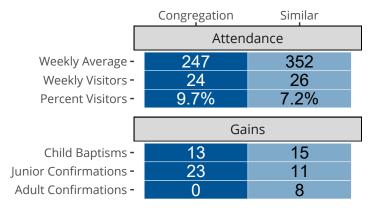

## Attendance and Annual Gains

Similar congregations are other LCMS congregations with similar Confirmed Membership to this congregation.

## Statistical Comparison With District and Synod

| _                             | Value Percentile District Percentile Synod |     |     |                            | Value Percentile District Percentile Synod |     |     |
|-------------------------------|--------------------------------------------|-----|-----|----------------------------|--------------------------------------------|-----|-----|
|                               | People                                     |     |     |                            | Financials                                 |     |     |
| Baptized Membership -         | 1,156                                      | 98% | 96% | Contributions -            | \$769,369                                  | 98% | 91% |
| Confirmed Membership -        | 948                                        | 99% | 97% | Contribs per Cnf. Member - | \$812                                      | 43% | 26% |
| Worship Attendance -          | 247                                        | 99% | 92% | At-Home Expenses -         | \$744,772                                  | 91% | 86% |
| Attendance : Baptized Ratio - | 21%                                        | 21% | 13% | Expenses per Bpt. Member - | \$644                                      | 26% | 24% |