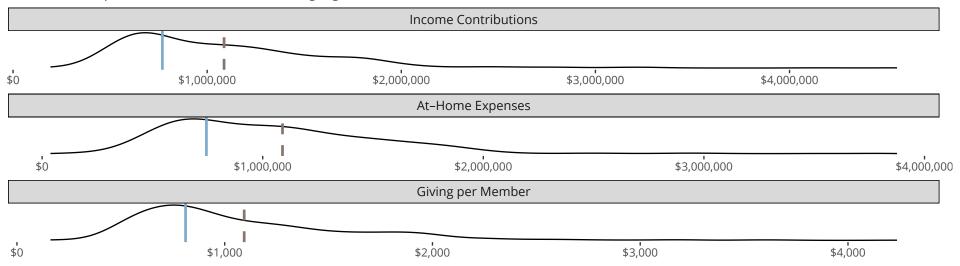

### Financial Comparison with Similar Size Congregations

The curve represents the distribution of congregations with similar Confirmed Membership. The solid blue line represents the value of this congregation's current statistic. The dashed gray line represents the average value among similar congregations.