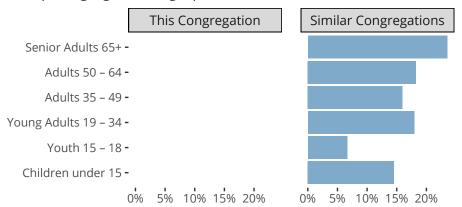

#### Statistical Profile for: Lutheran Church Of The Resurrection

Garden City, NY | Atlantic District | Last Reporting Year: 2023

Ten Year Trends for the Congregation in Membership and Attendance



The dotted lines represent the average statistics of congregations with similar Confirmed Membership today.

# Comparing Age Demographics of Members



## Attendance and Annual Gains



Similar congregations are other LCMS congregations with similar Confirmed Membership to this congregation.

### Statistical Profile for: Lutheran Church Of The Resurrection

Garden City, NY | Atlantic District | Last Reporting Year: 2023

### Financial Comparison with Similar Size Congregations



The curve represents the distribution of congregations with similar Confirmed Membership. The solid blue line represents the value of this congregation's current statistic. The dashed gray line represents the average value among similar congregations.

## Statistical Comparison With District and Synod

| _                             | Value Percentile District Percentile Synod |     |     |                            | Value Percentile District Percentile Syno