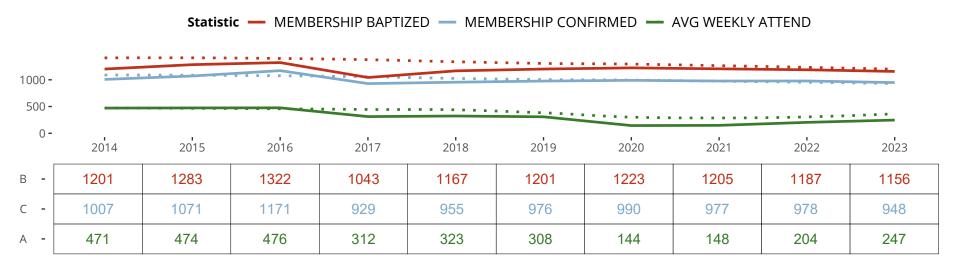

#### Statistical Profile for: Lutheran Church Of The Resurrection

Garden City, NY | Atlantic District | Last Reporting Year: 2023

Ten Year Trends for the Congregation in Membership and Attendance

The dotted lines represent the average statistics of congregations with similar Confirmed Membership today.

## Statistical Comparison With District and Synod

| _                             | Value Percentile District Percentile Synod |     |     |                            | Value Percentile District Percentile Synod |     |     |
|-------------------------------|--------------------------------------------|-----|-----|----------------------------|--------------------------------------------|-----|-----|
|                               | People                                     |     |     |                            | Financials                                 |     |     |
| Baptized Membership -         | 1,156                                      | 98% | 96% | Contributions -            | \$769,369                                  | 98% | 91% |
| Confirmed Membership -        | 948                                        | 99% | 97% | Contribs per Cnf. Member - | \$812                                      | 43% | 26% |
| Worship Attendance -          | 247                                        | 99% | 92% | At-Home Expenses -         | \$744,772                                  | 91% | 86% |
| Attendance : Baptized Ratio - | 21%                                        | 21% | 13% | Expenses per Bpt. Member - | \$644                                      | 26% | 24% |