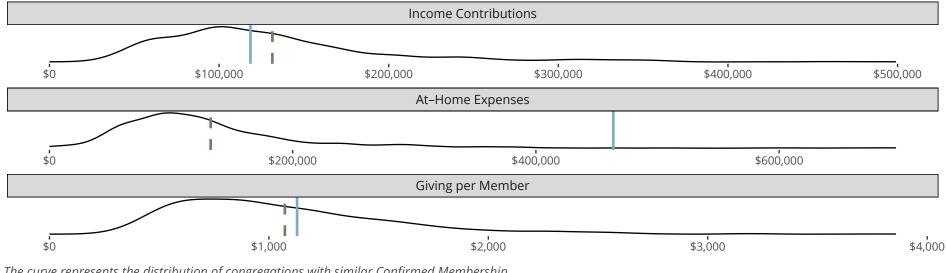

#### Statistical Profile for: St Johns Evangelical Lutheran Church

College Point, NY | Atlantic District | Last Reporting Year: 2023

The curve represents the distribution of congregations with similar Confirmed Membership. The solid blue line represents the value of this congregation's current statistic. The dashed gray line represents the average value among similar congregations.