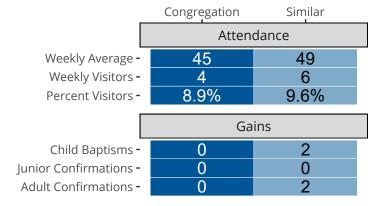

# Attendance and Annual Gains

Similar congregations are other LCMS congregations with similar Confirmed Membership to this congregation.