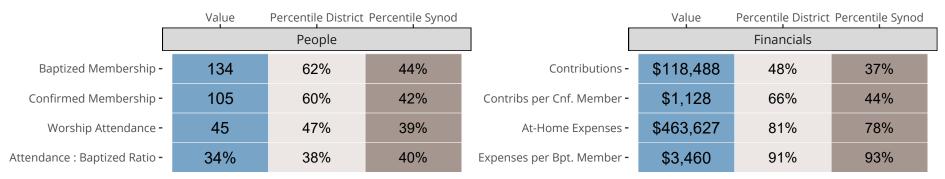

## Statistical Comparison With District and Synod

Percentile is the congregation's rank as a percentage of the whole (e.g. 50% would be the middle ranking and 99% would be the highest).

If any data on this report is missing, it most likely means the data was not reported for the given year.