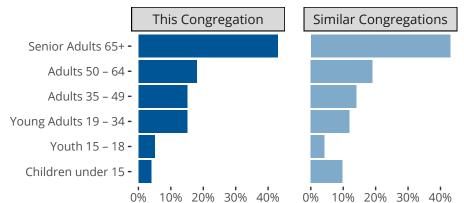

College Point, NY | Atlantic District | Last Reporting Year: 2023

### Ten Year Trends for the Congregation in Membership and Attendance



### Statistic — MEMBERSHIP BAPTIZED — MEMBERSHIP CONFIRMED — AVG WEEKLY ATTEND

The dotted lines represent the average statistics of congregations with similar Confirmed Membership today.



# Comparing Age Demographics of Members

# Attendance and Annual Gains



Similar congregations are other LCMS congregations with similar Confirmed Membership to this congregation.

#### Statistical Profile for: St Johns Evangelical Lutheran Church

College Point, NY | Atlantic District | Last Reporting Year: 2023





The curve represents the distribution of congregations with similar Confirmed Membership. The solid blue line represents the value of this congregation's current statistic. The dashed gray line represents the average value among similar congregations.

## Statistical Comparison With District and Synod



Percentile is the congregation's rank as a percentage of the whole (e.g. 50% would be the middle ranking and 99% would be the highest).

If any data on this report is miss