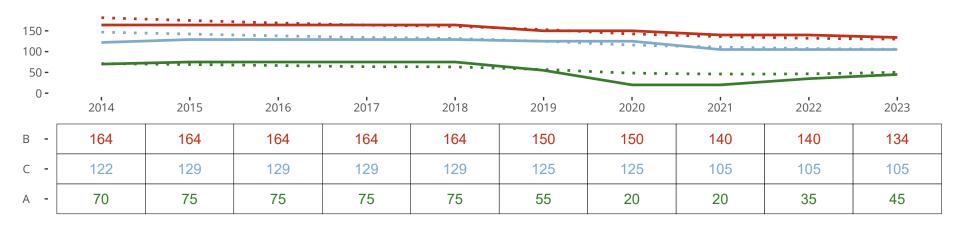

### Ten Year Trends for the Congregation in Membership and Attendance

### Statistic — MEMBERSHIP BAPTIZED — MEMBERSHIP CONFIRMED — AVG WEEKLY ATTEND

The dotted lines represent the average statistics of congregations with similar Confirmed Membership today.