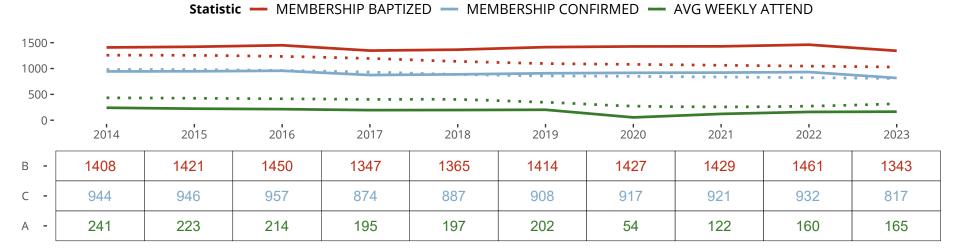

### Ten Year Trends for the Congregation in Membership and Attendance

The dotted lines represent the average statistics of congregations with similar Confirmed Membership today.