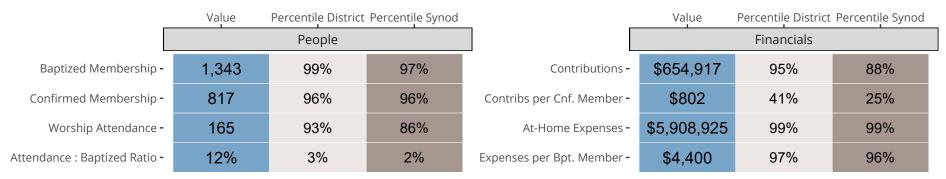

## Statistical Comparison With District and Synod

Percentile is the congregation's rank as a percentage of the whole (e.g. 50% would be the middle ranking and 99% would be the highest).

If any data on this report is missing, it most likely means the data was not reported for the given year.