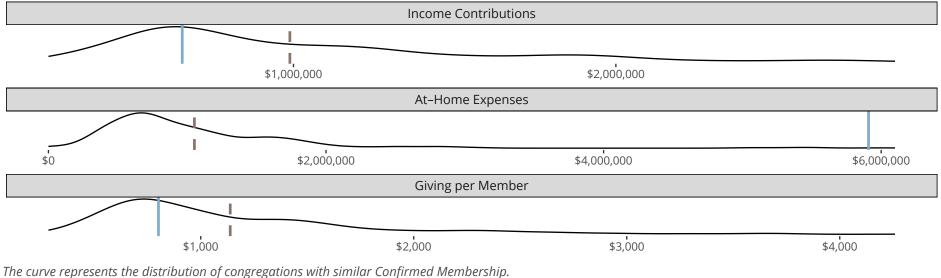

### Financial Comparison with Similar Size Congregations

*The solid blue line represents the value of this congregation's current statistic.* 

The dashed gray line represents the average value among similar congregations.