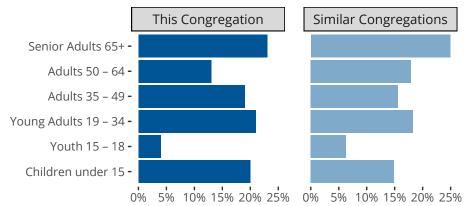

## Comparing Age Demographics of Members

Similar congregations are other LCMS congregations with similar Confirmed Membership to this congregation.