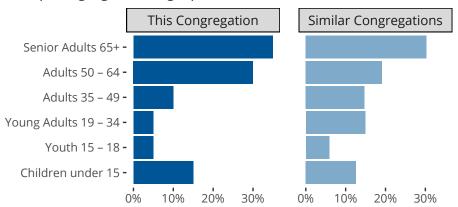

#### Statistical Profile for: Our Savior Lutheran Church

Centereach, NY | Atlantic District | Last Reporting Year: 2023

### Ten Year Trends for the Congregation in Membership and Attendance



The dotted lines represent the average statistics of congregations with similar Confirmed Membership today.

# Comparing Age Demographics of Members



## Attendance and Annual Gains



Similar congregations are other LCMS congregations with similar Confirmed Membership to this congregation.

#### Statistical Profile for: Our Savior Lutheran Church

Centereach, NY | Atlantic District | Last Reporting Year: 2023

### Financial Comparison with Similar Size Congregations



The curve represents the distribution of congregations with similar Confirmed Membership. The solid blue line represents the value of this congregation's current statistic. The dashed gray line represents the average value among similar congregations.

## Statistical Comparison With District and Synod

| _                             | Value  | Percentile District | Percentile Synod | _                          | Value Percentile District Percentile Synod |     |     |