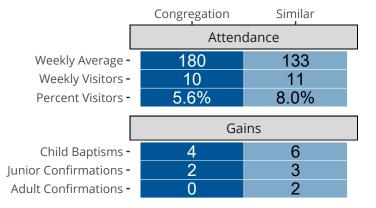

## Attendance and Annual Gains

Similar congregations are other LCMS congregations with similar Confirmed Membership to this congregation.