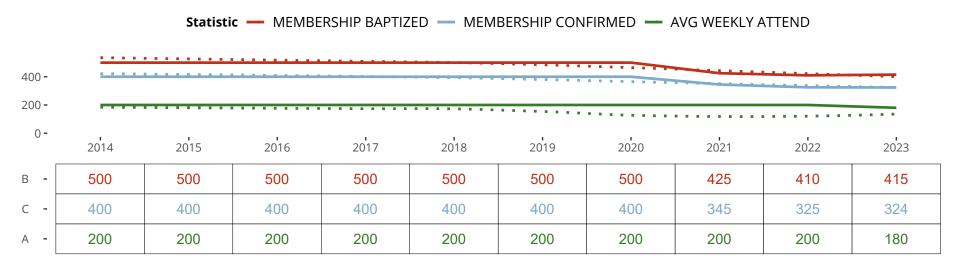

### Ten Year Trends for the Congregation in Membership and Attendance

The dotted lines represent the average statistics of congregations with similar Confirmed Membership today.