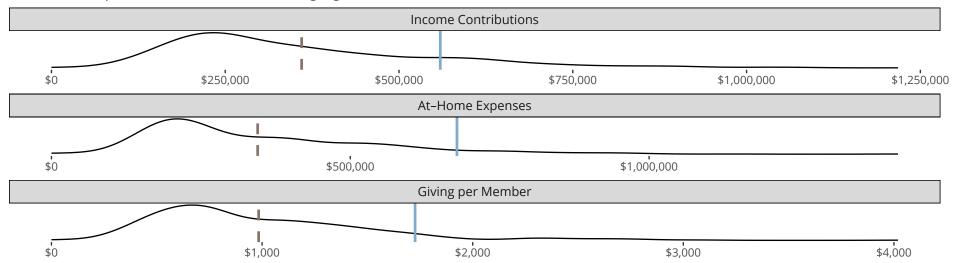

### Financial Comparison with Similar Size Congregations

The curve represents the distribution of congregations with similar Confirmed Membership. The solid blue line represents the value of this congregation's current statistic. The dashed gray line represents the average value among similar congregations.