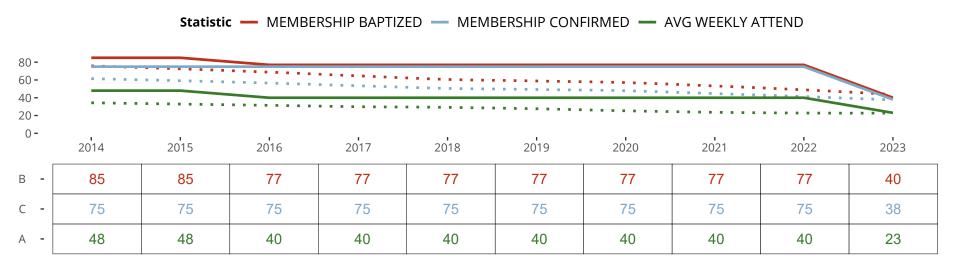

### Ten Year Trends for the Congregation in Membership and Attendance

The dotted lines represent the average statistics of congregations with similar Confirmed Membership today.