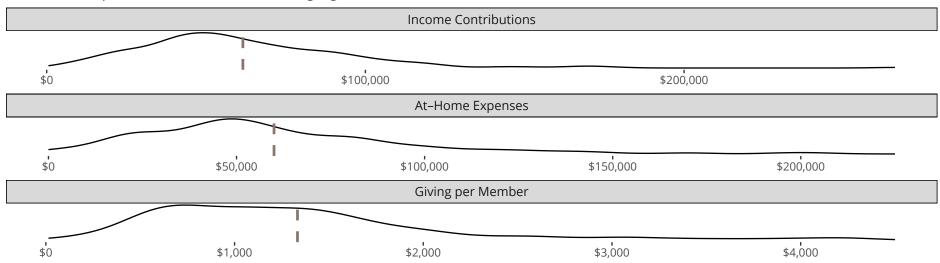

### Financial Comparison with Similar Size Congregations

The curve represents the distribution of congregations with similar Confirmed Membership. The solid blue line represents the value of this congregation's current statistic. The dashed gray line represents the average value among similar congregations.