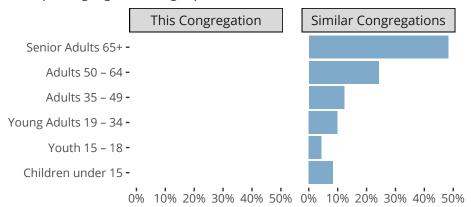

#### Statistical Profile for: Redeemer Lutheran Church

Bayside, NY | Atlantic District | Last Reporting Year: 2023

### Ten Year Trends for the Congregation in Membership and Attendance



The dotted lines represent the average statistics of congregations with similar Confirmed Membership today.

# Comparing Age Demographics of Members



# Attendance and Annual Gains



#### Statistical Profile for: Redeemer Lutheran Church

Bayside, NY | Atlantic District | Last Reporting Year: 2023

### Financial Comparison with Similar Size Congregations



The curve represents the distribution of congregations with similar Confirmed Membership. The solid blue line represents the value of this congregation's current statistic. The dashed gray line represents the average value among similar congregations.

# Statistical Comparison With District and Synod

| _                             | Value Percentile District Percentile Synod |     |     | _                          | Value Percentile District Percentile Synod |  |  |
|-------------------------------|--------------------------------------------|-----|-----|------------------------