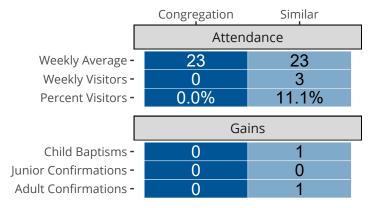

#### Statistical Profile for: Redeemer Lutheran Church

Bayside, NY | Atlantic District | Last Reporting Year: 2023

### Ten Year Trends for the Congregation in Membership and Attendance



The dotted lines represent the average statistics of congregations with similar Confirmed Membership today.

# Comparing Age Demographics of Members



# Attendance and Annual Gains



#### Statistical Profile for: Redeemer Lutheran Church

Bayside, NY | Atlantic District | Last Reporting Year: 2023

### Financial Comparison with Similar Size Congregations



The curve represents the distribution of congregations with similar Confirmed Membership. The solid blue line represents the value of this congregation's current statistic. The dashed gray line represents the average value among similar congregations.

# Statistical Comparison With District and Synod

| _                             | Value Percentile District Percentile Synod |     |     | _                          | Value Percentile District Percentile Synod |  |  |
|-------------------------------|--------------------------------------------|-----|-----|----------------------------|----------------------------