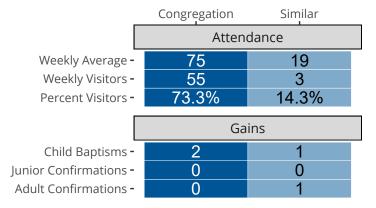

# Attendance and Annual Gains

Similar congregations are other LCMS congregations with similar Confirmed Membership to this congregation.