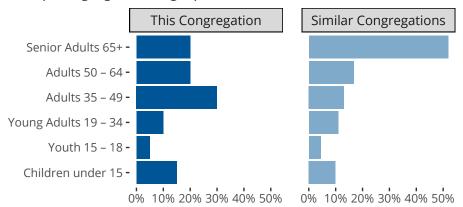

#### Statistical Profile for: Our Saviour Lutheran New York of Oueens

Rego Park, NY | Atlantic District | Last Reporting Year: 2023

### Ten Year Trends for the Congregation in Membership and Attendance



The dotted lines represent the average statistics of congregations with similar Confirmed Membership today.

# Comparing Age Demographics of Members



# Attendance and Annual Gains



Similar congregations are other LCMS congregations with similar Confirmed Membership to this congregation.

#### Statistical Profile for: Our Saviour Lutheran New York of Queens

Rego Park, NY | Atlantic District | Last Reporting Year: 2023

### Financial Comparison with Similar Size Congregations



The curve represents the distribution of congregations with similar Confirmed Membership. The solid blue line represents the value of this congregation's current statistic. The dashed gray line represents the average value among similar congregations.

# Statistical Comparison With District and Synod

| _                             | Value Percentile District Percentile Synod |     |     | _                          | Value Percentile District Percentile Syn