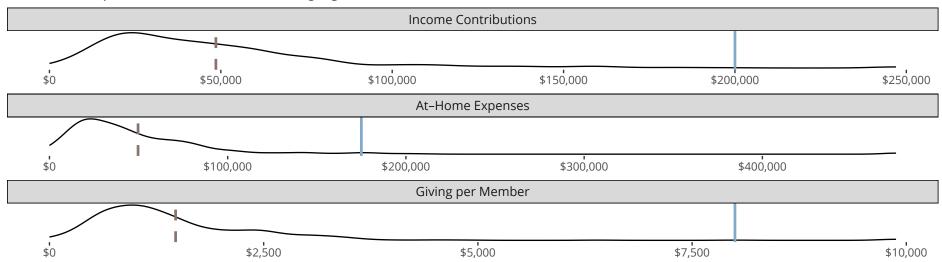

### Financial Comparison with Similar Size Congregations

The curve represents the distribution of congregations with similar Confirmed Membership. The solid blue line represents the value of this congregation's current statistic. The dashed gray line represents the average value among similar congregations.