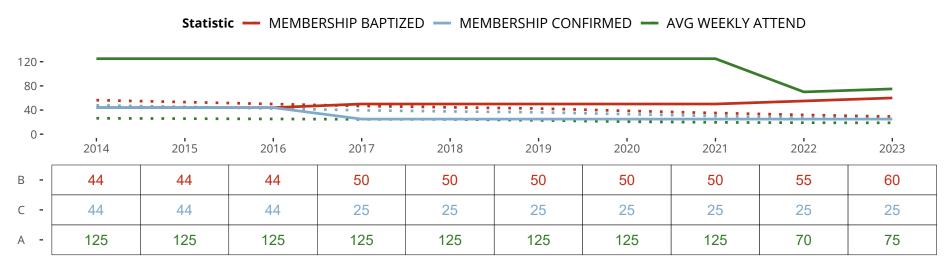

### Ten Year Trends for the Congregation in Membership and Attendance

The dotted lines represent the average statistics of congregations with similar Confirmed Membership today.