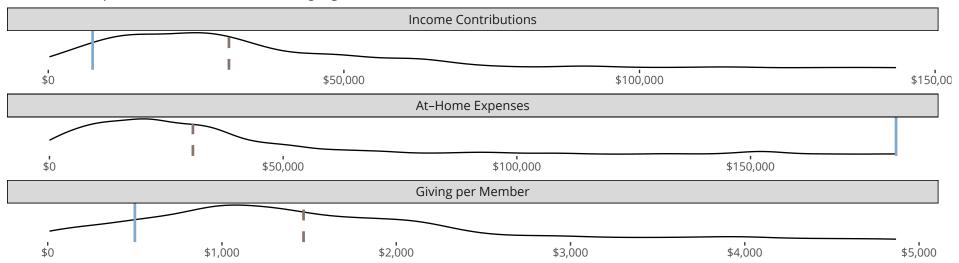

### Financial Comparison with Similar Size Congregations

The curve represents the distribution of congregations with similar Confirmed Membership. The solid blue line represents the value of this congregation's current statistic. The dashed gray line represents the average value among similar congregations.