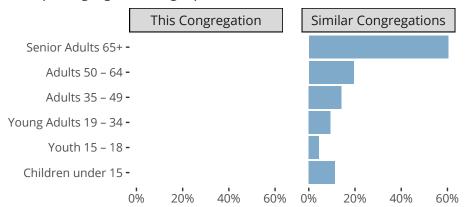

#### Statistical Profile for: Resurrection Lutheran Church

Flushing, NY | Atlantic District | Last Reporting Year: 2023

Ten Year Trends for the Congregation in Membership and Attendance



The dotted lines represent the average statistics of congregations with similar Confirmed Membership today.

# Comparing Age Demographics of Members



## Attendance and Annual Gains



Similar congregations are other LCMS congregations with similar Confirmed Membership to this congregation.

#### Statistical Profile for: Resurrection Lutheran Church

Flushing, NY | Atlantic District | Last Reporting Year: 2023

### Financial Comparison with Similar Size Congregations



The curve represents the distribution of congregations with similar Confirmed Membership. The solid blue line represents the value of this congregation's current statistic. The dashed gray line represents the average value among similar congregations.

## Statistical Comparison With District and Synod

| _                             | Value Percentile District Percentile Synod |     |     | _                          | Value Percentile District Percentile Synod |     |