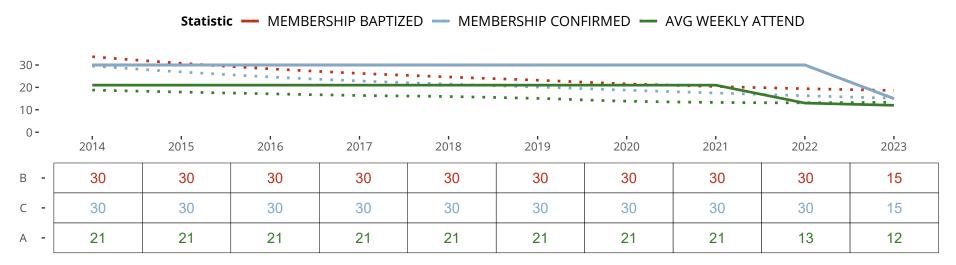

#### Statistical Profile for: Resurrection Lutheran Church

Flushing, NY | Atlantic District | Last Reporting Year: 2023

Ten Year Trends for the Congregation in Membership and Attendance

The dotted lines represent the average statistics of congregations with similar Confirmed Membership today.