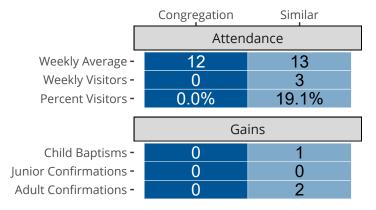

## Attendance and Annual Gains

Similar congregations are other LCMS congregations with similar Confirmed Membership to this congregation.