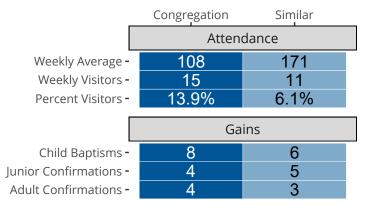

## Attendance and Annual Gains

Similar congregations are other LCMS congregations with similar Confirmed Membership to this congregation.