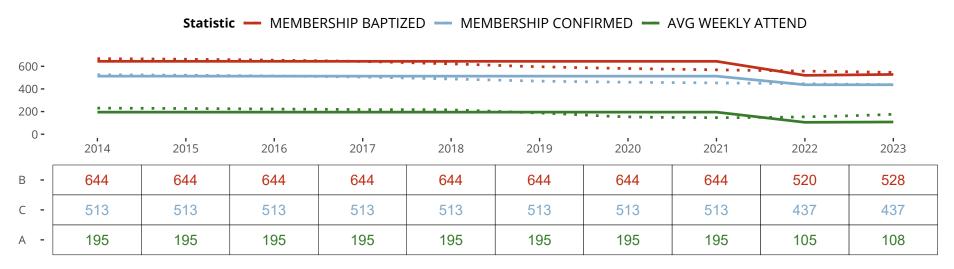

### Ten Year Trends for the Congregation in Membership and Attendance

The dotted lines represent the average statistics of congregations with similar Confirmed Membership today.