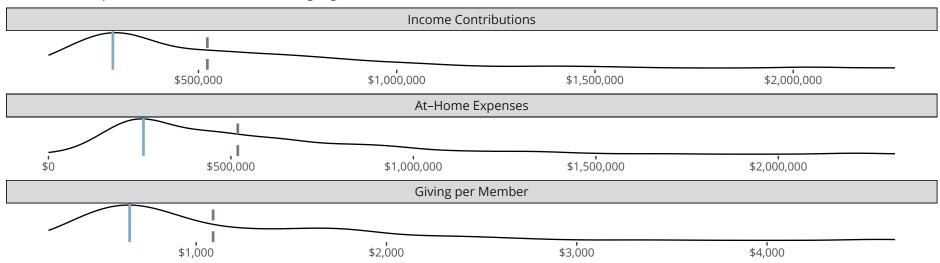

### Financial Comparison with Similar Size Congregations

The curve represents the distribution of congregations with similar Confirmed Membership. The solid blue line represents the value of this congregation's current statistic. The dashed gray line represents the average value among similar congregations.