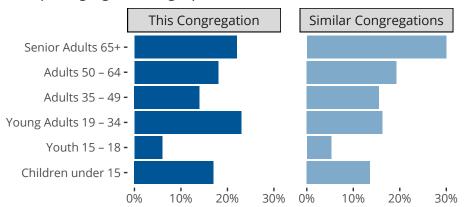

# Comparing Age Demographics of Members

## Attendance and Annual Gains

Similar congregations are other LCMS congregations with similar Confirmed Membership to this congregation.