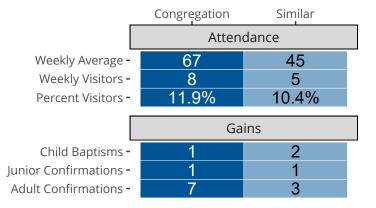

# Attendance and Annual Gains

Similar congregations are other LCMS congregations with similar Confirmed Membership to this congregation.