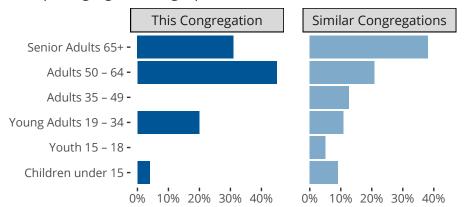

#### Statistical Profile for: Immanuel Chinese Lutheran Church

Oakland Gardens, NY | Atlantic District | Last Reporting Year: 2023

### Ten Year Trends for the Congregation in Membership and Attendance



The dotted lines represent the average statistics of congregations with similar Confirmed Membership today.

# Comparing Age Demographics of Members



# Attendance and Annual Gains



Similar congregations are other LCMS congregations with similar Confirmed Membership to this congregation.

#### Statistical Profile for: Immanuel Chinese Lutheran Church

Oakland Gardens, NY | Atlantic District | Last Reporting Year: 2023

### Financial Comparison with Similar Size Congregations



The curve represents the distribution of congregations with similar Confirmed Membership. The solid blue line represents the value of this congregation's current statistic. The dashed gray line represents the average value among similar congregations.

# Statistical Comparison With District and Synod

|                               | Value Percentile District Percentile Synod |     |     |                            | Value Percentile District Percentile Syno