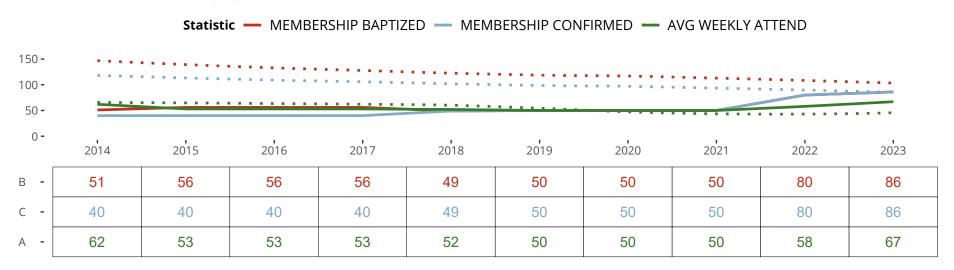

### Ten Year Trends for the Congregation in Membership and Attendance

The dotted lines represent the average statistics of congregations with similar Confirmed Membership today.