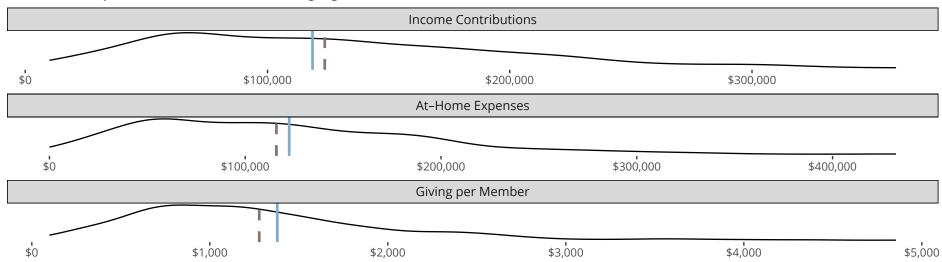

### Financial Comparison with Similar Size Congregations

The curve represents the distribution of congregations with similar Confirmed Membership. The solid blue line represents the value of this congregation's current statistic. The dashed gray line represents the average value among similar congregations.