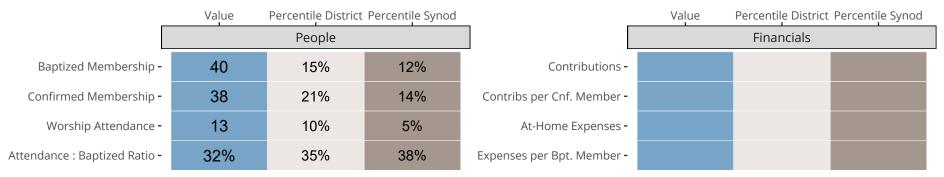

## Statistical Comparison With District and Synod

Percentile is the congregation's rank as a percentage of the whole (e.g. 50% would be the middle ranking and 99% would be the highest).

If any data on this report is missing, it most likely means the data was not reported for the given year.