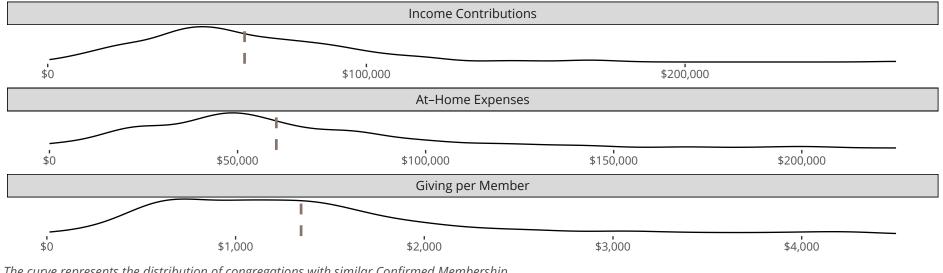

#### Statistical Profile for: The Lutheran Church of St John

Flushing, NY | Atlantic District | Last Reporting Year: 2023

The curve represents the distribution of congregations with similar Confirmed Membership. The solid blue line represents the value of this congregation's current statistic. The dashed gray line represents the average value among similar congregations.