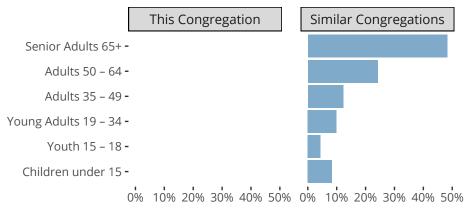

#### Statistical Profile for: The Lutheran Church of St John

Flushing, NY | Atlantic District | Last Reporting Year: 2023

## Ten Year Trends for the Congregation in Membership and Attendance



The dotted lines represent the average statistics of congregations with similar Confirmed Membership today.

# Comparing Age Demographics of Members



## Attendance and Annual Gains



Similar congregations are other LCMS congregations with similar Confirmed Membership to this congregation.

#### Statistical Profile for: The Lutheran Church of St John

Flushing, NY | Atlantic District | Last Reporting Year: 2023





The curve represents the distribution of congregations with similar Confirmed Membership. The solid blue line represents the value of this congregation's current statistic. The dashed gray line represents the average value among similar congregations.

## Statistical Comparison With District and Synod



Percentile is the congregation's rank as a percentage of the whole (e.g. 50% would be the middle ranking and 99% would be the highest).

If any data on this report is missing, it most likely means the data was not reported