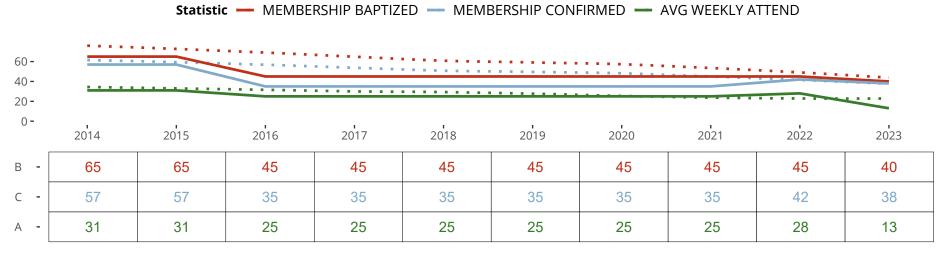

## Ten Year Trends for the Congregation in Membership and Attendance

The dotted lines represent the average statistics of congregations with similar Confirmed Membership today.