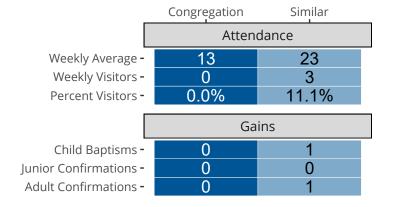

## Attendance and Annual Gains

Similar congregations are other LCMS congregations with similar Confirmed Membership to this congregation.