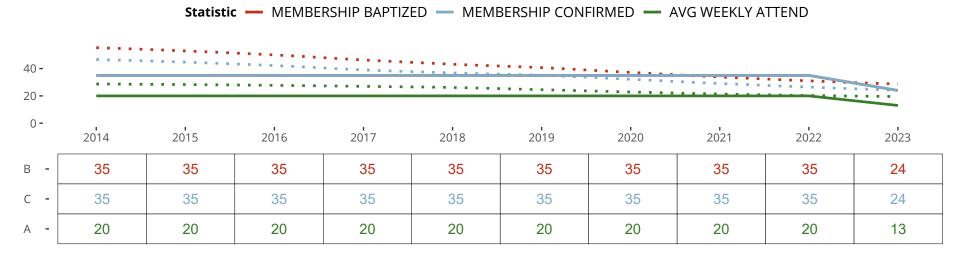

### Ten Year Trends for the Congregation in Membership and Attendance

The dotted lines represent the average statistics of congregations with similar Confirmed Membership today.