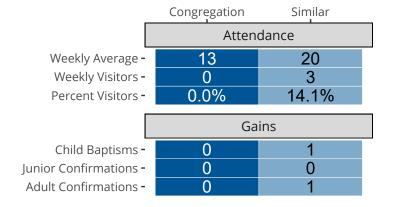

# Attendance and Annual Gains

Hollis Hills, NY | Atlantic District | Last Reporting Year: 2023

The curve represents the distribution of congregations with similar Confirmed Membership. The solid blue line represents the value of this congregation's current statistic. The dashed gray line represents the average value among similar congregations.