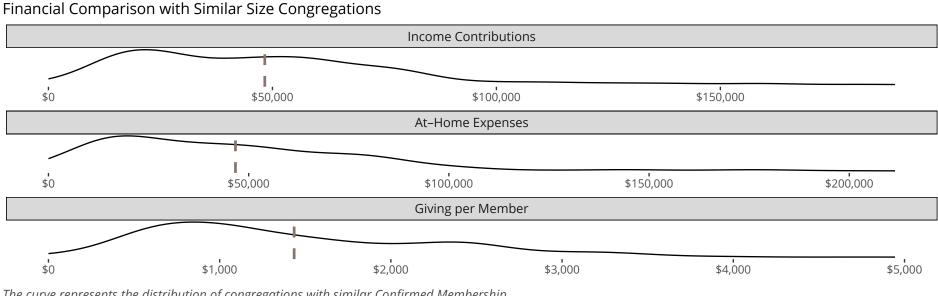

# Attendance and Annual Gains

Hollis Hills, NY | Atlantic District | Last Reporting Year: 2023

The curve represents the distribution of congregations with similar Confirmed Membership. The solid blue line represents the value of this congregation's current statistic. The dashed gray line represents the average value among similar congregations.