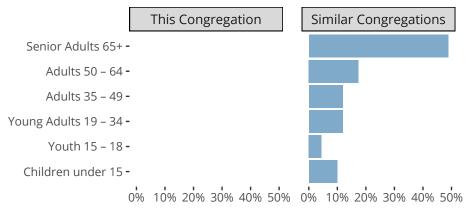

#### Statistical Profile for: Chapel of the Redeemer Lutheran Church

Hollis Hills, NY | Atlantic District | Last Reporting Year: 2023

### Ten Year Trends for the Congregation in Membership and Attendance



The dotted lines represent the average statistics of congregations with similar Confirmed Membership today.

# Comparing Age Demographics of Members



# Attendance and Annual Gains



Hollis Hills, NY | Atlantic District | Last Reporting Year: 2023



The curve represents the distribution of congregations with similar Confirmed Membership. The solid blue line represents the value of this congregation's current statistic. The dashed gray line represents the average value among similar congregations.

# Statistical Comparison With District and Synod



Percentile is the congregation's rank as a percentage of the whole (e.g. 50% would be the middle ranking and 99% would be the highest).

If any data on this report is missing, it most likely means the data was not reported for the given year.