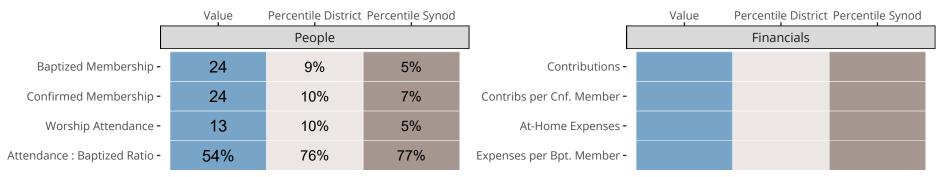

# Statistical Comparison With District and Synod

Percentile is the congregation's rank as a percentage of the whole (e.g. 50% would be the middle ranking and 99% would be the highest).

If any data on this report is missing, it most likely means the data was not reported for the given year.