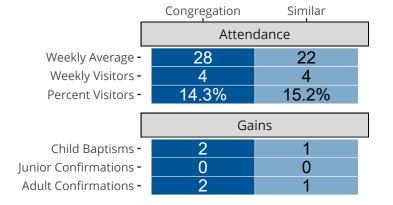

# Attendance and Annual Gains

Similar congregations are other LCMS congregations with similar Confirmed Membership to this congregation.

BROOKLYN, NY | Atlantic District | Last Reporting Year: 2023