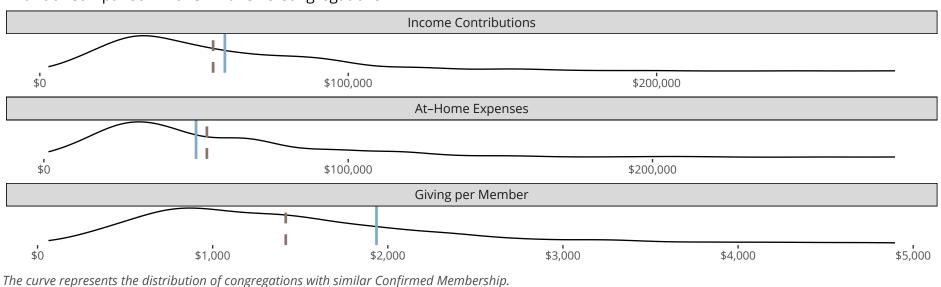

### Financial Comparison with Similar Size Congregations

The curve represents the distribution of congregations with similar Confirmed Membership. The solid blue line represents the value of this congregation's current statistic. The dashed gray line represents the average value among similar congregations.