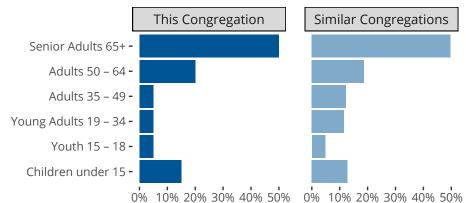

#### Statistical Profile for: Saint Matthew Lutheran Church

BROOKLYN, NY | Atlantic District | Last Reporting Year: 2023

## Ten Year Trends for the Congregation in Membership and Attendance



Statistic — MEMBERSHIP BAPTIZED — MEMBERSHIP CONFIRMED — AVG WEEKLY ATTEND

The dotted lines represent the average statistics of congregations with similar Confirmed Membership today.



## Comparing Age Demographics of Members

# Attendance and Annual Gains



Similar congregations are other LCMS congregations with similar Confirmed Membership to this congregation.

BROOKLYN, NY | Atlantic District | Last Reporting Year: 2023



### Financial Comparison with Similar Size Congregations

The curve represents the distribution of congregations with similar Confirmed Membership. The solid blue line represents the value of this congregation's current statistic. The dashed gray line represents the average value among similar congregations.

## Statistical Comparison With District and Synod



Percentile is the congregation's rank as a percentage of the whole (e.g. 50% would be the middle ranking and 99% would be the highest).

If any data on this report is missing, it most lik