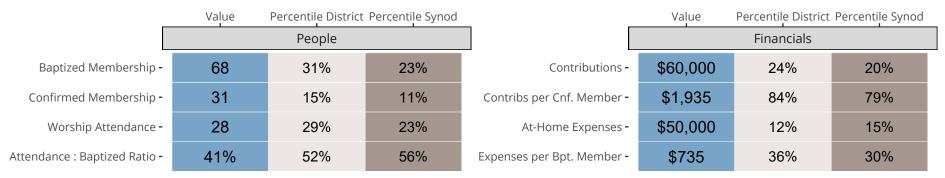

## Statistical Comparison With District and Synod

Percentile is the congregation's rank as a percentage of the whole (e.g. 50% would be the middle ranking and 99% would be the highest).

If any data on this report is missing, it most likely means the data was not reported for the given year.