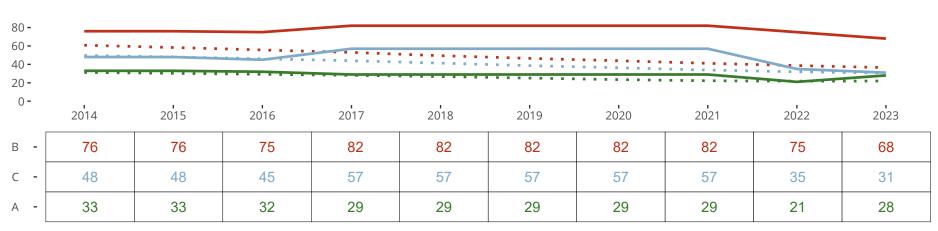

## Ten Year Trends for the Congregation in Membership and Attendance

Statistic — MEMBERSHIP BAPTIZED — MEMBERSHIP CONFIRMED — AVG WEEKLY ATTEND

The dotted lines represent the average statistics of congregations with similar Confirmed Membership today.