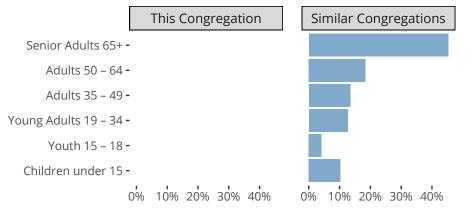

## Statistical Profile for: Saint John The Evangelist Lutheran Church

Brooklyn, NY | Atlantic District | Last Reporting Year: 2023

## Ten Year Trends for the Congregation in Membership and Attendance



Statistic — MEMBERSHIP BAPTIZED — MEMBERSHIP CONFIRMED — AVG WEEKLY ATTEND

The dotted lines represent the average statistics of congregations with similar Confirmed Membership today.

# Comparing Age Demographics of Members



## Attendance and Annual Gains



Similar congregations are other LCMS congregations with similar Confirmed Membership to this congregation.

#### Statistical Profile for: Saint John The Evangelist Lutheran Church

Brooklyn, NY | Atlantic District | Last Reporting Year: 2023





The curve represents the distribution of congregations with similar Confirmed Membership. The solid blue line represents the value of this congregation's current statistic. The dashed gray line represents the average value among similar congregations.

## Statistical Comparison With District and Synod



Percentile is the congregation's rank as a percentage of the whole (e.g. 50% would be the middle ranking and 99% would be the highest).

If any data on this report is missing, it most likely means the data was n