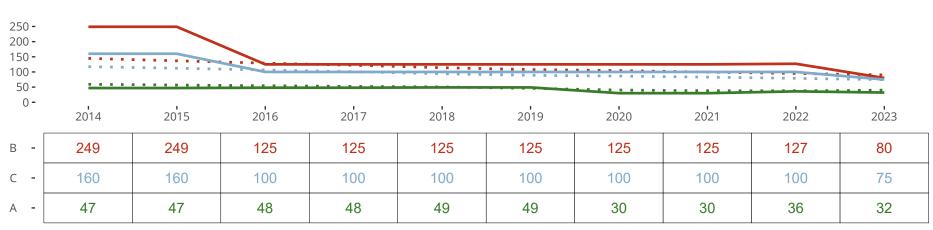

## Ten Year Trends for the Congregation in Membership and Attendance

Statistic — MEMBERSHIP BAPTIZED — MEMBERSHIP CONFIRMED — AVG WEEKLY ATTEND

The dotted lines represent the average statistics of congregations with similar Confirmed Membership today.