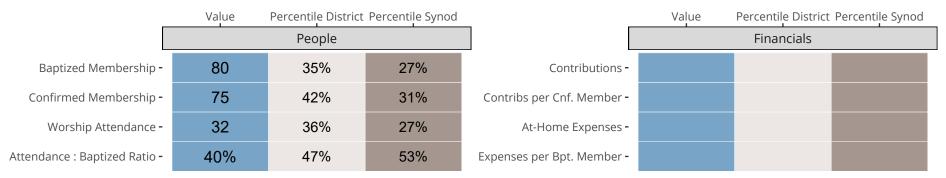

## Statistical Comparison With District and Synod

Percentile is the congregation's rank as a percentage of the whole (e.g. 50% would be the middle ranking and 99% would be the highest).

If any data on this report is missing, it most likely means the data was not reported for the given year.