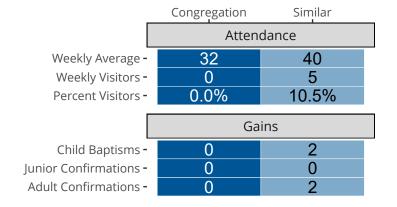

## Attendance and Annual Gains

Similar congregations are other LCMS congregations with similar Confirmed Membership to this congregation.