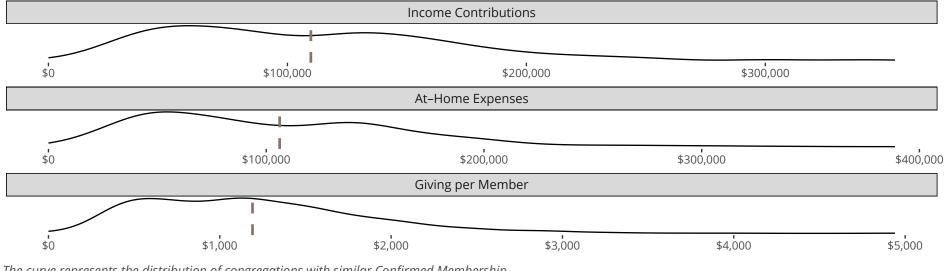

#### Statistical Profile for: Saint John The Evangelist Lutheran Church

Brooklyn, NY | Atlantic District | Last Reporting Year: 2023

The curve represents the distribution of congregations with similar Confirmed Membership. The solid blue line represents the value of this congregation's current statistic. The dashed gray line represents the average value among similar congregations.