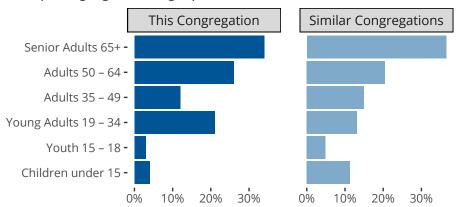

## Ten Year Trends for the Congregation in Membership and Attendance



The dotted lines represent the average statistics of congregations with similar Confirmed Membership today.

# Comparing Age Demographics of Members



## Attendance and Annual Gains



Similar congregations are other LCMS congregations with similar Confirmed Membership to this congregation.

#### Statistical Profile for: Saint Johns Evangelical Lutheran Church

Casey, IA | Iowa West District | Last Reporting Year: 2023

## Financial Comparison with Similar Size Congregations



The curve represents the distribution of congregations with similar Confirmed Membership. The solid blue line represents the value of this congregation's current statistic. The dashed gray line represents the average value among similar congregations.

## Statistical Comparison With District and Synod

| _                             | Value Percentile District Percentile Synod |     |     | _                          | Value Percentile District Percentile Synod