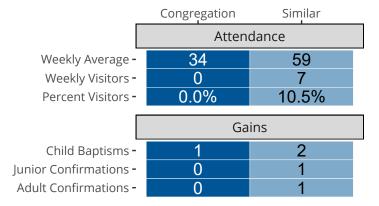

## Attendance and Annual Gains

Similar congregations are other LCMS congregations with similar Confirmed Membership to this congregation.