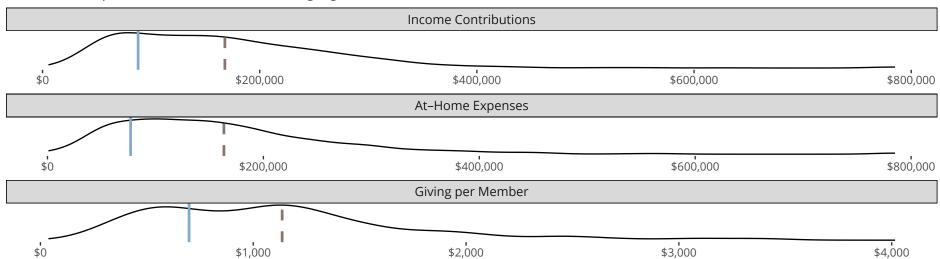

## Financial Comparison with Similar Size Congregations

The curve represents the distribution of congregations with similar Confirmed Membership. The solid blue line represents the value of this congregation's current statistic. The dashed gray line represents the average value among similar congregations.