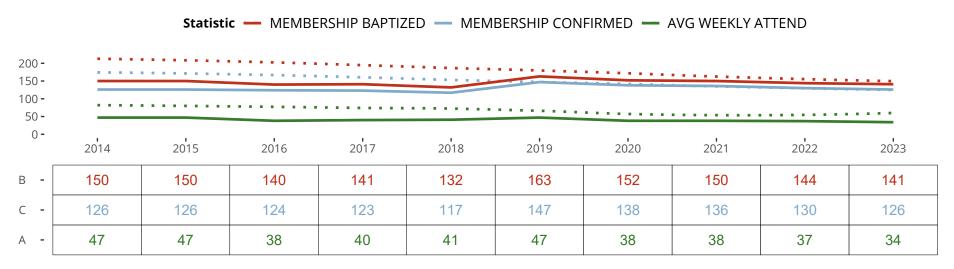

## Ten Year Trends for the Congregation in Membership and Attendance

The dotted lines represent the average statistics of congregations with similar Confirmed Membership today.