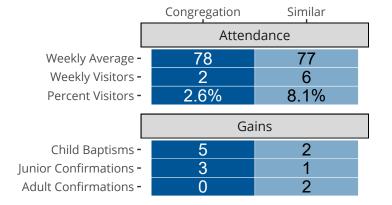

# Attendance and Annual Gains

Similar congregations are other LCMS congregations with similar Confirmed Membership to this congregation.