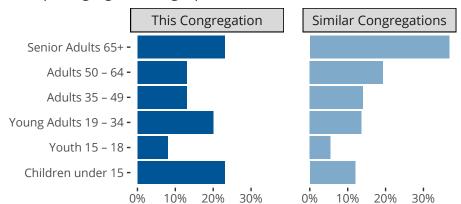

Clarinda, IA | Iowa West District | Last Reporting Year: 2023

Statistical Profile for: Saint Paul Lutheran Church

## Ten Year Trends for the Congregation in Membership and Attendance



Statistic — MEMBERSHIP BAPTIZED — MEMBERSHIP CONFIRMED — AVG WEEKLY ATTEND

The dotted lines represent the average statistics of congregations with similar Confirmed Membership today.



## Comparing Age Demographics of Members

# Attendance and Annual Gains



Similar congregations are other LCMS congregations with similar Confirmed Membership to this congregation.

#### Statistical Profile for: Saint Paul Lutheran Church

Clarinda, IA | Iowa West District | Last Reporting Year: 2023





The curve represents the distribution of congregations with similar Confirmed Membership. The solid blue line represents the value of this congregation's current statistic. The dashed gray line represents the average value among similar congregations.

### Statistical Comparison With District and Synod



Percentile is the congregation's rank as a percentage of the whole (e.g. 50% would be the middle ranking and 99% would be the highest).

If any data on this report is missing, it most