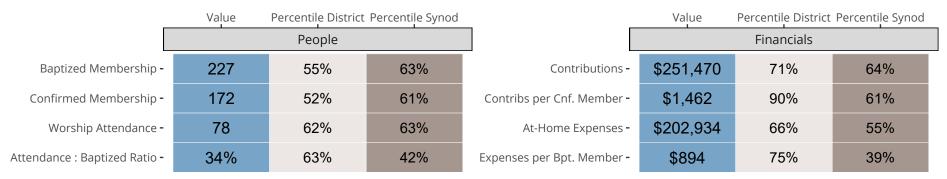

### Statistical Comparison With District and Synod

Percentile is the congregation's rank as a percentage of the whole (e.g. 50% would be the middle ranking and 99% would be the highest).

If any data on this report is missing, it most likely means the data was not reported for the given year.