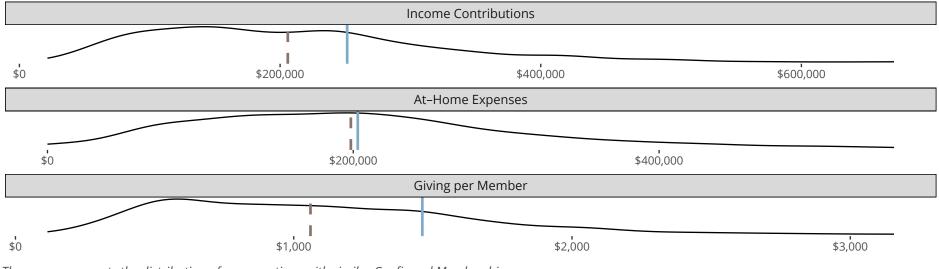

#### Statistical Profile for: Saint Paul Lutheran Church

Clarinda, IA | Iowa West District | Last Reporting Year: 2023

The curve represents the distribution of congregations with similar Confirmed Membership. The solid blue line represents the value of this congregation's current statistic. The dashed gray line represents the average value among similar congregations.