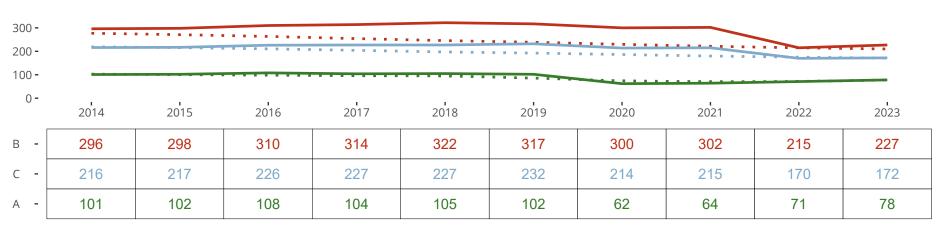

## Ten Year Trends for the Congregation in Membership and Attendance

Statistic — MEMBERSHIP BAPTIZED — MEMBERSHIP CONFIRMED — AVG WEEKLY ATTEND

The dotted lines represent the average statistics of congregations with similar Confirmed Membership today.