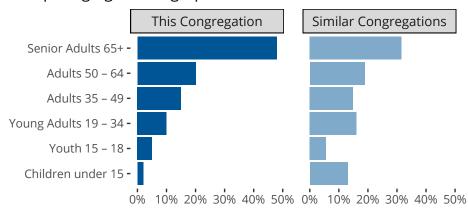

## Comparing Age Demographics of Members

Similar congregations are other LCMS congregations with similar Confirmed Membership to this congregation.