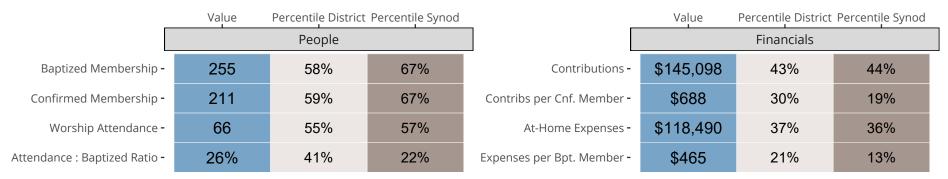

### Statistical Comparison With District and Synod

Percentile is the congregation's rank as a percentage of the whole (e.g. 50% would be the middle ranking and 99% would be the highest).

If any data on this report is missing, it most likely means the data was not reported for the given year.