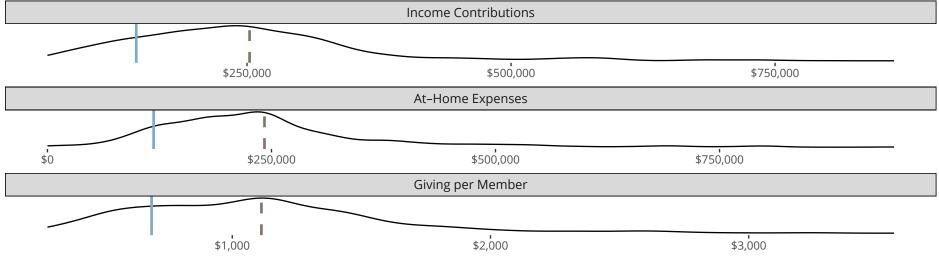

### Statistical Profile for: Zion Lutheran Church

Ogden, IA | Iowa West District | Last Reporting Year: 2023

The curve represents the distribution of congregations with similar Confirmed Membership. The solid blue line represents the value of this congregation's current statistic. The dashed gray line represents the average value among similar congregations.