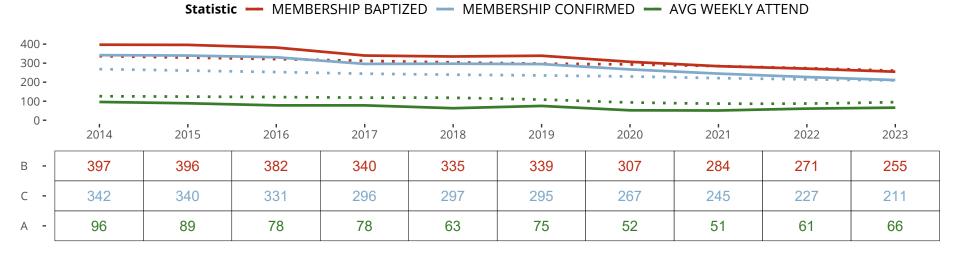

#### Statistical Profile for: Zion Lutheran Church

Ogden, IA | Iowa West District | Last Reporting Year: 2023

Ten Year Trends for the Congregation in Membership and Attendance

The dotted lines represent the average statistics of congregations with similar Confirmed Membership today.