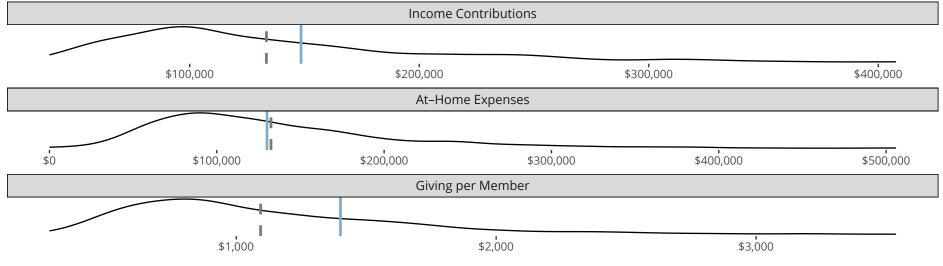

#### Statistical Profile for: Bethel Lutheran Church

Lawton, IA | Iowa West District | Last Reporting Year: 2023

The curve represents the distribution of congregations with similar Confirmed Membership. The solid blue line represents the value of this congregation's current statistic. The dashed gray line represents the average value among similar congregations.