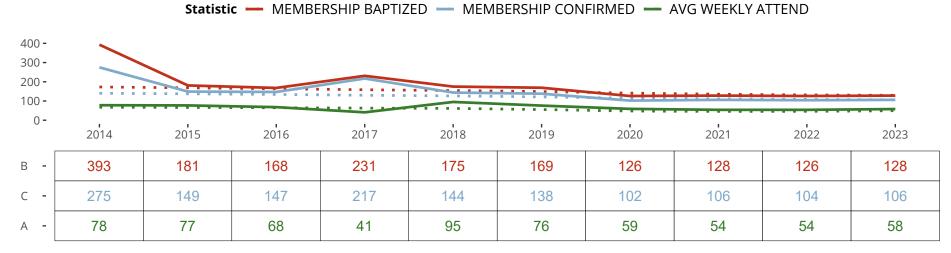

## Ten Year Trends for the Congregation in Membership and Attendance

The dotted lines represent the average statistics of congregations with similar Confirmed Membership today.