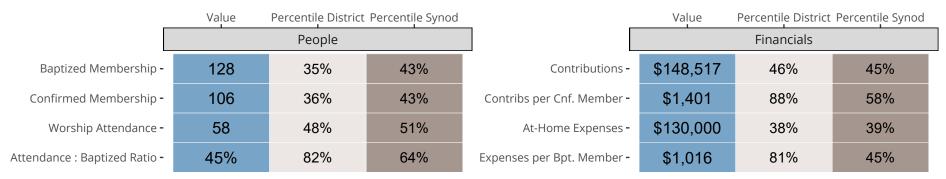

### Statistical Comparison With District and Synod

Percentile is the congregation's rank as a percentage of the whole (e.g. 50% would be the middle ranking and 99% would be the highest).

If any data on this report is missing, it most likely means the data was not reported for the given year.