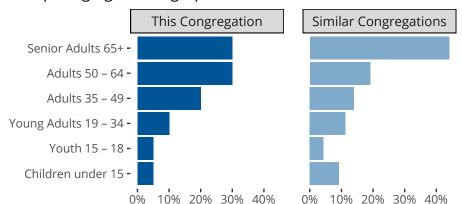

#### Statistical Profile for: Bethel Lutheran Church

Lawton, IA | Iowa West District | Last Reporting Year: 2023



## Ten Year Trends for the Congregation in Membership and Attendance

The dotted lines represent the average statistics of congregations with similar Confirmed Membership today.



## Comparing Age Demographics of Members

# Attendance and Annual Gains



Similar congregations are other LCMS congregations with similar Confirmed Membership to this congregation.

#### Statistical Profile for: Bethel Lutheran Church

Lawton, IA | Iowa West District | Last Reporting Year: 2023





The curve represents the distribution of congregations with similar Confirmed Membership. The solid blue line represents the value of this congregation's current statistic. The dashed gray line represents the average value among similar congregations.

### Statistical Comparison With District and Synod



Percentile is the congregation's rank as a percentage of the whole (e.g. 50% would be the middle ranking and 99% would be the highest).

If any data on this report is missing, it most likel