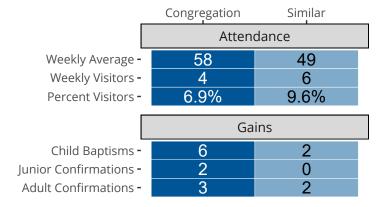

# Attendance and Annual Gains

Similar congregations are other LCMS congregations with similar Confirmed Membership to this congregation.