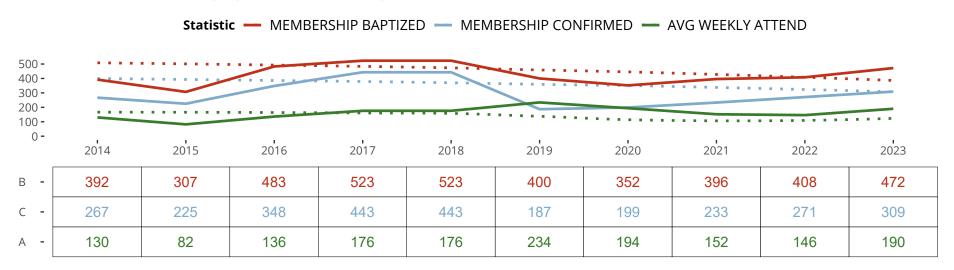

#### Ten Year Trends for the Congregation in Membership and Attendance

The dotted lines represent the average statistics of congregations with similar Confirmed Membership today.