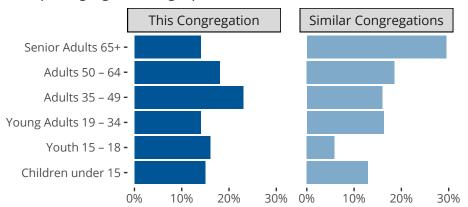

#### Statistical Profile for: Beautiful Savior Lutheran Church

POLK CITY, IA | Iowa West District | Last Reporting Year: 2023

#### Ten Year Trends for the Congregation in Membership and Attendance



The dotted lines represent the average statistics of congregations with similar Confirmed Membership today.

# Comparing Age Demographics of Members



## Attendance and Annual Gains



Similar congregations are other LCMS congregations with similar Confirmed Membership to this congregation.

#### Statistical Profile for: Beautiful Savior Lutheran Church

POLK CITY, IA | Iowa West District | Last Reporting Year: 2023

#### Financial Comparison with Similar Size Congregations



The curve represents the distribution of congregations with similar Confirmed Membership. The solid blue line represents the value of this congregation's current statistic. The dashed gray line represents the average value among similar congregations.

### Statistical Comparison With District and Synod

| _                             | Value Percentile District Percentile Synod |     |     | _                          | Value Percentile District Percentile Synod