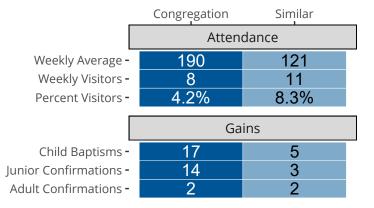

## Attendance and Annual Gains

Similar congregations are other LCMS congregations with similar Confirmed Membership to this congregation.