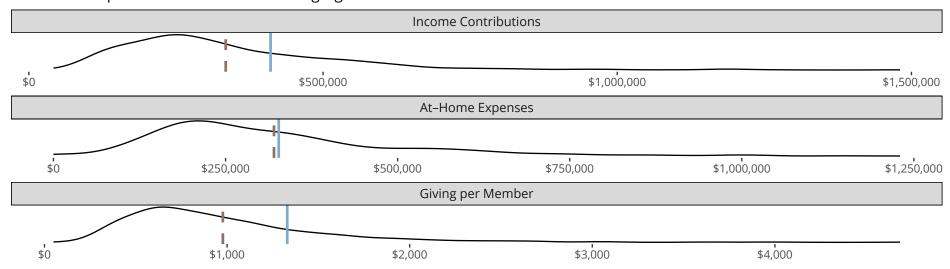

#### Financial Comparison with Similar Size Congregations

The curve represents the distribution of congregations with similar Confirmed Membership. The solid blue line represents the value of this congregation's current statistic. The dashed gray line represents the average value among similar congregations.