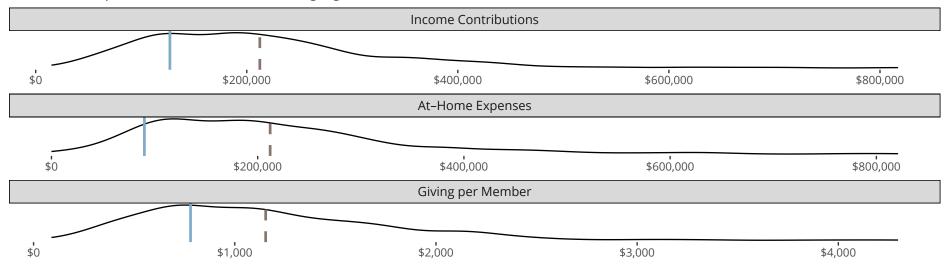

### Financial Comparison with Similar Size Congregations

The curve represents the distribution of congregations with similar Confirmed Membership. The solid blue line represents the value of this congregation's current statistic. The dashed gray line represents the average value among similar congregations.