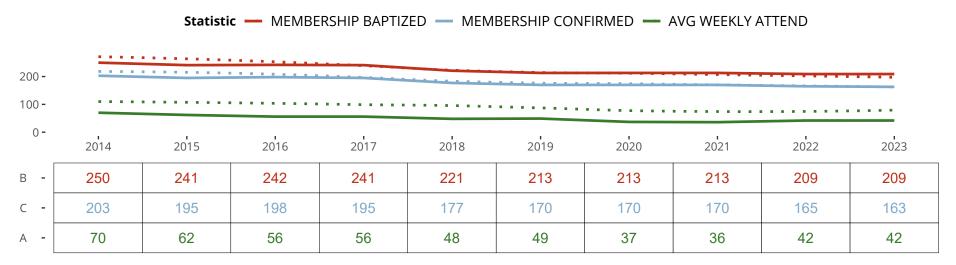

#### Statistical Profile for: Prince Of Peace Lutheran Church

Fort Dodge, IA | Iowa West District | Last Reporting Year: 2023

Ten Year Trends for the Congregation in Membership and Attendance

The dotted lines represent the average statistics of congregations with similar Confirmed Membership today.