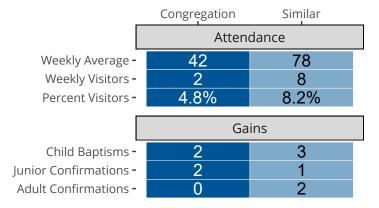

## Attendance and Annual Gains

Similar congregations are other LCMS congregations with similar Confirmed Membership to this congregation.