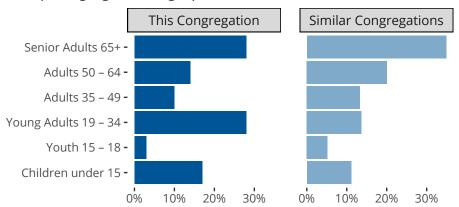

#### Statistical Profile for: Prince Of Peace Lutheran Church

Fort Dodge, IA | Iowa West District | Last Reporting Year: 2023

Ten Year Trends for the Congregation in Membership and Attendance



The dotted lines represent the average statistics of congregations with similar Confirmed Membership today.

# Comparing Age Demographics of Members



## Attendance and Annual Gains



Similar congregations are other LCMS congregations with similar Confirmed Membership to this congregation.

#### Statistical Profile for: Prince Of Peace Lutheran Church

Fort Dodge, IA | Iowa West District | Last Reporting Year: 2023

### Financial Comparison with Similar Size Congregations



The curve represents the distribution of congregations with similar Confirmed Membership. The solid blue line represents the value of this congregation's current statistic. The dashed gray line represents the average value among similar congregations.

### Statistical Comparison With District and Synod

|                               | Value Percentile District Percentile Synod |     |     |                            | Value Percentile District Percentile Synod