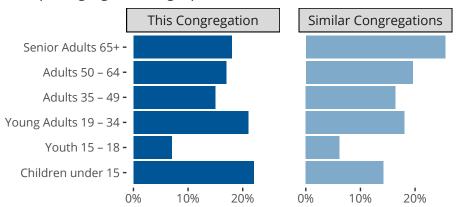

### Statistical Profile for: Shepherd Of The Valley Lutheran Church

West Des Moines, IA | Iowa West District | Last Reporting Year: 2023

## Ten Year Trends for the Congregation in Membership and Attendance



The dotted lines represent the average statistics of congregations with similar Confirmed Membership today.

# Comparing Age Demographics of Members



## Attendance and Annual Gains



Similar congregations are other LCMS congregations with similar Confirmed Membership to this congregation.

### Statistical Profile for: Shepherd Of The Valley Lutheran Church

West Des Moines, IA | Iowa West District | Last Reporting Year: 2023

## Financial Comparison with Similar Size Congregations



The curve represents the distribution of congregations with similar Confirmed Membership. The solid blue line represents the value of this congregation's current statistic. The dashed gray line represents the average value among similar congregations.

## Statistical Comparison With District and Synod

| _                             | Value Percentile District Percentile Synod |     |     |                            | Value Percentile District Percenti