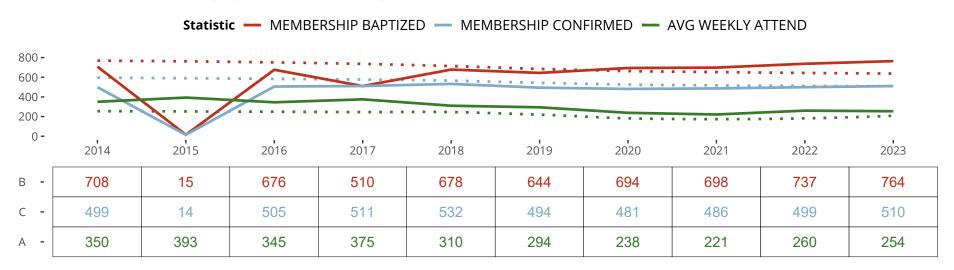

## Ten Year Trends for the Congregation in Membership and Attendance

The dotted lines represent the average statistics of congregations with similar Confirmed Membership today.