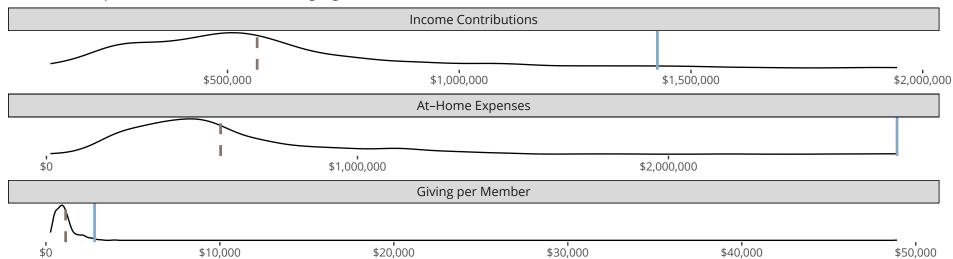

## Financial Comparison with Similar Size Congregations

The curve represents the distribution of congregations with similar Confirmed Membership. The solid blue line represents the value of this congregation's current statistic. The dashed gray line represents the average value among similar congregations.