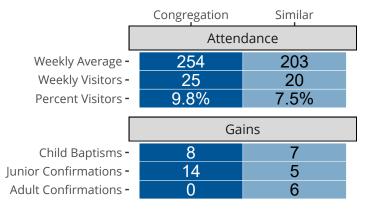

## Attendance and Annual Gains

Similar congregations are other LCMS congregations with similar Confirmed Membership to this congregation.