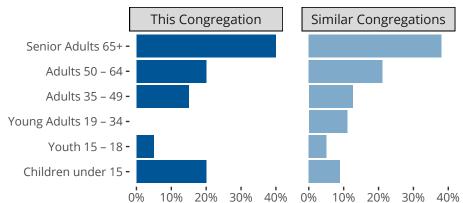

Cylinder, IA | Iowa West District | Last Reporting Year: 2023



## Ten Year Trends for the Congregation in Membership and Attendance

The dotted lines represent the average statistics of congregations with similar Confirmed Membership today.



## Comparing Age Demographics of Members

## Attendance and Annual Gains



Similar congregations are other LCMS congregations with similar Confirmed Membership to this congregation.

Cylinder, IA | Iowa West District | Last Reporting Year: 2023





The curve represents the distribution of congregations with similar Confirmed Membership. The solid blue line represents the value of this congregation's current statistic. The dashed gray line represents the average value among similar congregations.

## Statistical Comparison With District and Synod



Percentile is the congregation's rank as a percentage of the whole (e.g. 50% would be the middle ranking and 99% would be the highest).

If any data on this report is missing, it most likely means the data was not reported for the given year