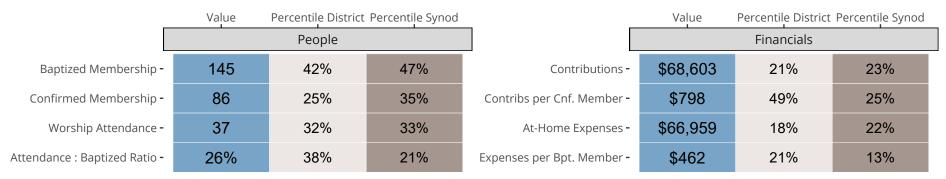

## Statistical Comparison With District and Synod

Percentile is the congregation's rank as a percentage of the whole (e.g. 50% would be the middle ranking and 99% would be the highest).

If any data on this report is missing, it most likely means the data was not reported for the given year.