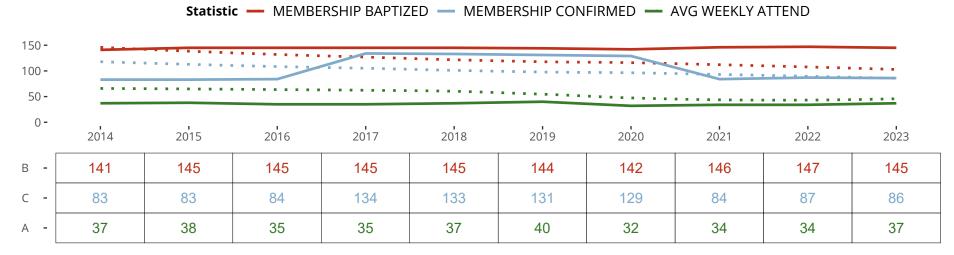

## Ten Year Trends for the Congregation in Membership and Attendance

The dotted lines represent the average statistics of congregations with similar Confirmed Membership today.