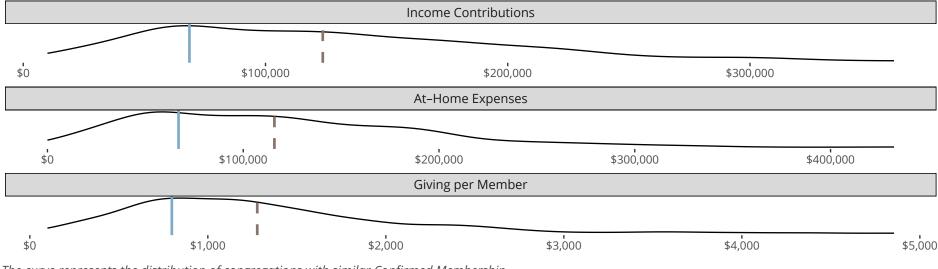

## Attendance and Annual Gains

Similar congregations are other LCMS congregations with similar Confirmed Membership to this congregation.

Cylinder, IA | Iowa West District | Last Reporting Year: 2023

The curve represents the distribution of congregations with similar Confirmed Membership. The solid blue line represents the value of this congregation's current statistic. The dashed gray line represents the average value among similar congregations.