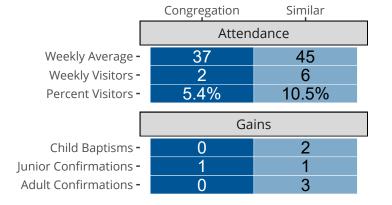

## Attendance and Annual Gains

Similar congregations are other LCMS congregations with similar Confirmed Membership to this congregation.

Cylinder, IA | Iowa West District | Last Reporting Year: 2023

The curve represents the distribution of congregations with similar Confirmed Membership. The solid blue line represents the value of this congregation's current statistic. The dashed gray line represents the average value among similar congregations.