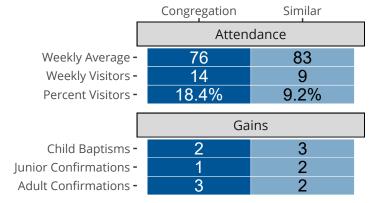

# Attendance and Annual Gains

Similar congregations are other LCMS congregations with similar Confirmed Membership to this congregation.