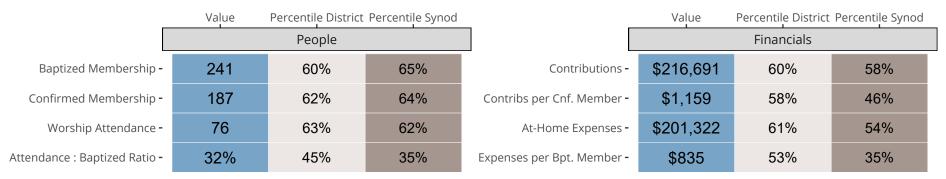

## Statistical Comparison With District and Synod

Percentile is the congregation's rank as a percentage of the whole (e.g. 50% would be the middle ranking and 99% would be the highest).

If any data on this report is missing, it most likely means the data was not reported for the given year.