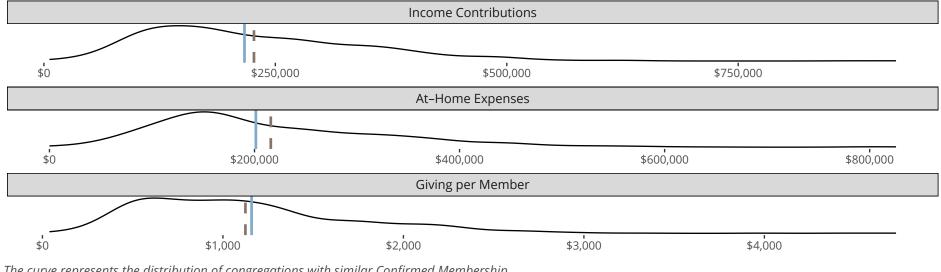

#### Statistical Profile for: Redeemer Lutheran Church

Lawrence, KS | Kansas District | Last Reporting Year: 2023

The curve represents the distribution of congregations with similar Confirmed Membership. The solid blue line represents the value of this congregation's current statistic. The dashed gray line represents the average value among similar congregations.