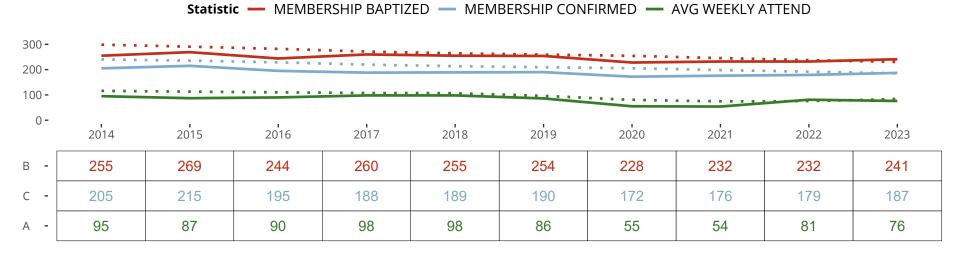

### Ten Year Trends for the Congregation in Membership and Attendance

The dotted lines represent the average statistics of congregations with similar Confirmed Membership today.