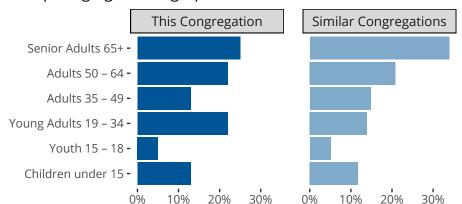

Statistical Profile for: *Redeemer Lutheran Church* Lawrence, KS | Kansas District | Last Reporting Year: 2023

### Ten Year Trends for the Congregation in Membership and Attendance



The dotted lines represent the average statistics of congregations with similar Confirmed Membership today.



## Comparing Age Demographics of Members

# Attendance and Annual Gains



Similar congregations are other LCMS congregations with similar Confirmed Membership to this congregation.

#### Statistical Profile for: Redeemer Lutheran Church

Lawrence, KS | Kansas District | Last Reporting Year: 2023





The curve represents the distribution of congregations with similar Confirmed Membership. The solid blue line represents the value of this congregation's current statistic. The dashed gray line represents the average value among similar congregations.

## Statistical Comparison With District and Synod



Percentile is the congregation's rank as a percentage of the whole (e.g. 50% would be the middle ranking and 99% would be the highest).

If any data on this report is missing, it most likel