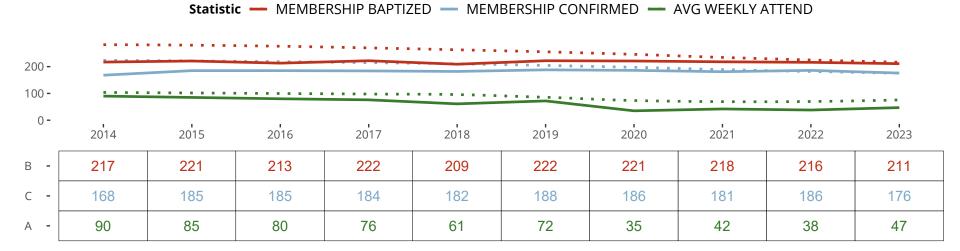

#### Statistical Profile for: Peace Lutheran Church

Andover, KS | Kansas District | Last Reporting Year: 2023

Ten Year Trends for the Congregation in Membership and Attendance

The dotted lines represent the average statistics of congregations with similar Confirmed Membership today.