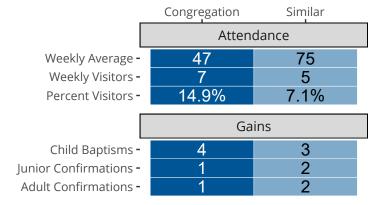

# Attendance and Annual Gains

Similar congregations are other LCMS congregations with similar Confirmed Membership to this congregation.