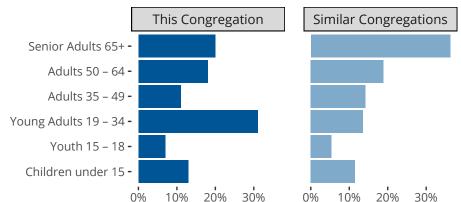

#### Statistical Profile for: Peace Lutheran Church

Andover, KS | Kansas District | Last Reporting Year: 2023



Ten Year Trends for the Congregation in Membership and Attendance

The dotted lines represent the average statistics of congregations with similar Confirmed Membership today.



## Comparing Age Demographics of Members

# Attendance and Annual Gains



Similar congregations are other LCMS congregations with similar Confirmed Membership to this congregation.

#### Statistical Profile for: Peace Lutheran Church

Andover, KS | Kansas District | Last Reporting Year: 2023





*The solid blue line represents the value of this congregation's current statistic.* 

The dashed gray line represents the average value among similar congregations.

### Statistical Comparison With District and Synod



Percentile is the congregation's rank as a percentage of the whole (e.g. 50% would be the middle ranking and 99% would be the highest).

If any data on this report is missing, it most likely means the data was not reported for the given year.