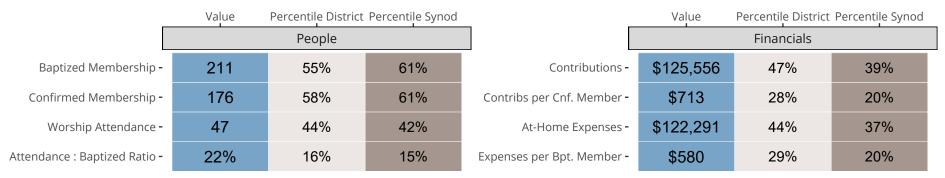

### Statistical Comparison With District and Synod

Percentile is the congregation's rank as a percentage of the whole (e.g. 50% would be the middle ranking and 99% would be the highest).

If any data on this report is missing, it most likely means the data was not reported for the given year.