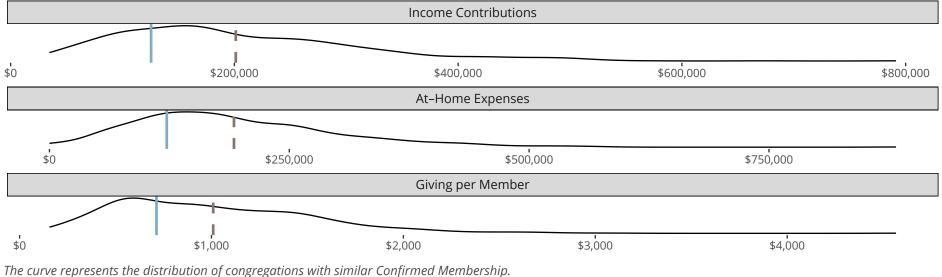

#### Statistical Profile for: Peace Lutheran Church

Andover, KS | Kansas District | Last Reporting Year: 2023

*The solid blue line represents the value of this congregation's current statistic.* 

The dashed gray line represents the average value among similar congregations.