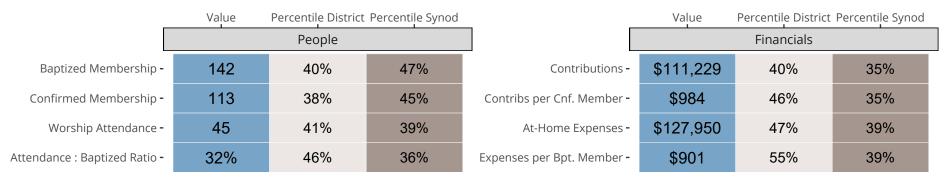

### Statistical Comparison With District and Synod

Percentile is the congregation's rank as a percentage of the whole (e.g. 50% would be the middle ranking and 99% would be the highest).

If any data on this report is missing, it most likely means the data was not reported for the given year.