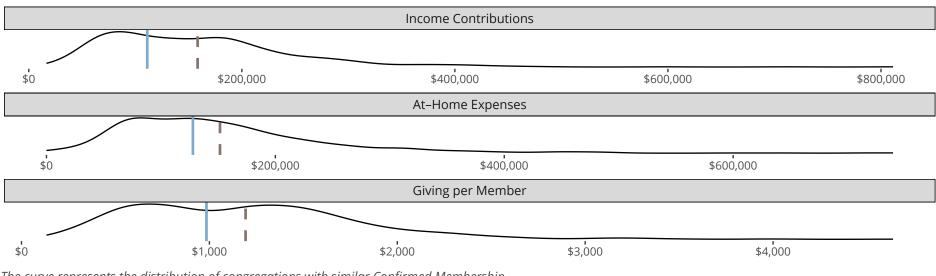

### Statistical Profile for: First Lutheran Church

Phillipsburg, KS | Kansas District | Last Reporting Year: 2023

Financial Comparison with Similar Size Congregations

The curve represents the distribution of congregations with similar Confirmed Membership. The solid blue line represents the value of this congregation's current statistic. The dashed gray line represents the average value among similar congregations.