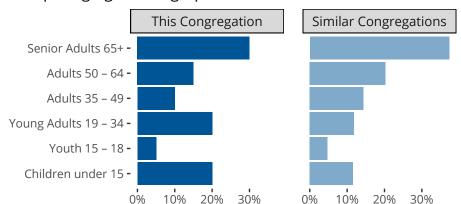

### Statistical Profile for: First Lutheran Church

Phillipsburg, KS | Kansas District | Last Reporting Year: 2023



Ten Year Trends for the Congregation in Membership and Attendance

The dotted lines represent the average statistics of congregations with similar Confirmed Membership today.



## Comparing Age Demographics of Members

# Attendance and Annual Gains



Similar congregations are other LCMS congregations with similar Confirmed Membership to this congregation.

### Statistical Profile for: First Lutheran Church

Phillipsburg, KS | Kansas District | Last Reporting Year: 2023



Financial Comparison with Similar Size Congregations

The curve represents the distribution of congregations with similar Confirmed Membership. The solid blue line represents the value of this congregation's current statistic. The dashed gray line represents the average value among similar congregations.

### Statistical Comparison With District and Synod



Percentile is the congregation's rank as a percentage of the whole (e.g. 50% would be the middle ranking and 99% would be the highest).