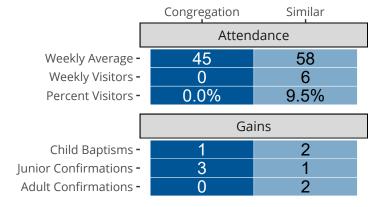

# Attendance and Annual Gains

Similar congregations are other LCMS congregations with similar Confirmed Membership to this congregation.