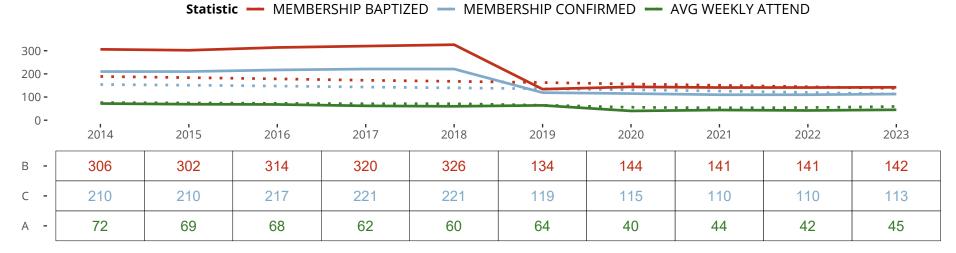

### Statistical Profile for: First Lutheran Church

Phillipsburg, KS | Kansas District | Last Reporting Year: 2023

Ten Year Trends for the Congregation in Membership and Attendance

The dotted lines represent the average statistics of congregations with similar Confirmed Membership today.