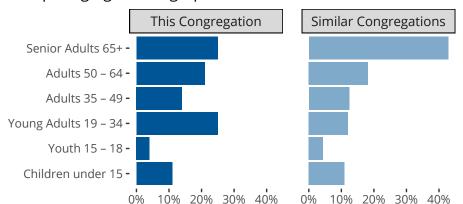

Statistical Profile for: Grace Lutheran Church

IOLA, KS | Kansas District | Last Reporting Year: 2023

#### Ten Year Trends for the Congregation in Membership and Attendance



The dotted lines represent the average statistics of congregations with similar Confirmed Membership today.



## Comparing Age Demographics of Members

# Attendance and Annual Gains



Similar congregations are other LCMS congregations with similar Confirmed Membership to this congregation.

#### Statistical Profile for: Grace Lutheran Church

IOLA, KS | Kansas District | Last Reporting Year: 2023





The solid blue line represents the value of this congregation's current statistic.

The dashed gray line represents the average value among similar congregations.

### Statistical Comparison With District and Synod



Percentile is the congregation's rank as a percentage of the whole (e.g. 50% would be the middle ranking and 99% would be the highest).

If any data on this report is missing, it most likely means the data was not reported for the given year.