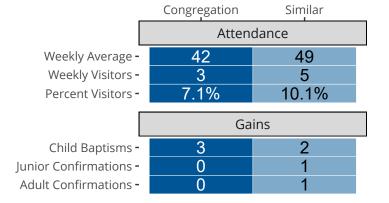

# Attendance and Annual Gains

Similar congregations are other LCMS congregations with similar Confirmed Membership to this congregation.