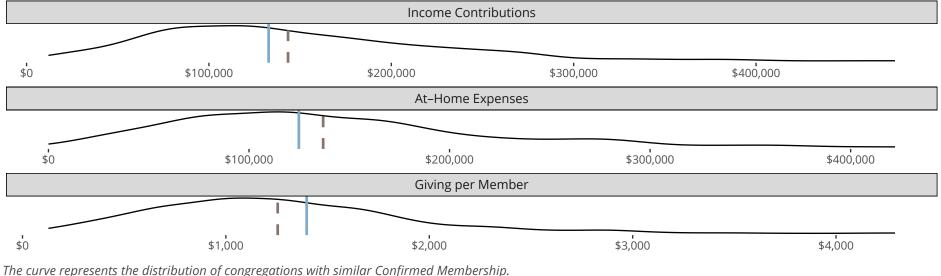

#### Statistical Profile for: Grace Lutheran Church

IOLA, KS | Kansas District | Last Reporting Year: 2023

The solid blue line represents the value of this congregation's current statistic.

The dashed gray line represents the average value among similar congregations.