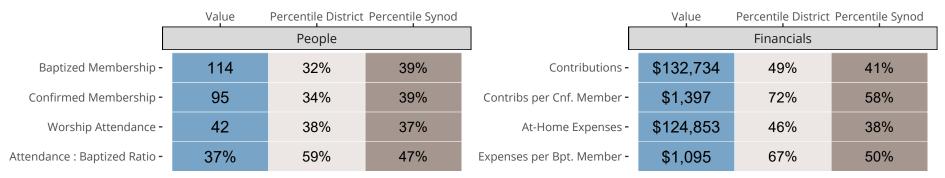

### Statistical Comparison With District and Synod

Percentile is the congregation's rank as a percentage of the whole (e.g. 50% would be the middle ranking and 99% would be the highest).

If any data on this report is missing, it most likely means the data was not reported for the given year.