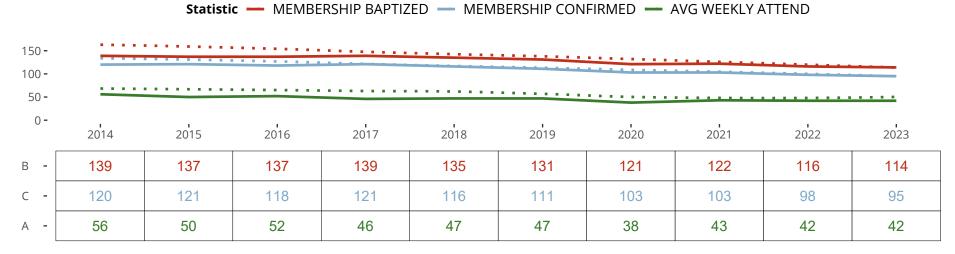

#### Ten Year Trends for the Congregation in Membership and Attendance

The dotted lines represent the average statistics of congregations with similar Confirmed Membership today.