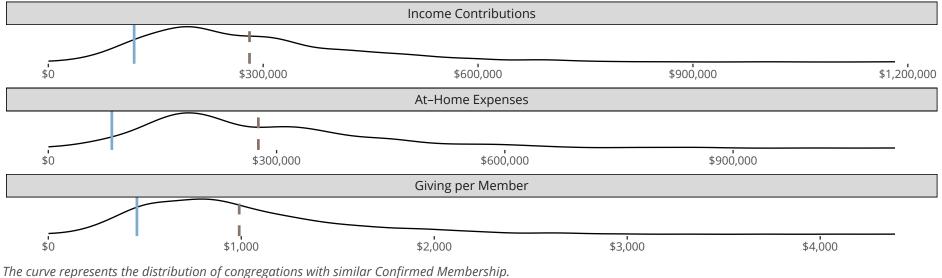

#### Statistical Profile for: Saint Luke Lutheran Church

Wheaton, KS | Kansas District | Last Reporting Year: 2023

The curve represents the distribution of congregations with similar Confirmed Membership The solid blue line represents the value of this congregation's current statistic. The dashed gray line represents the average value among similar congregations.