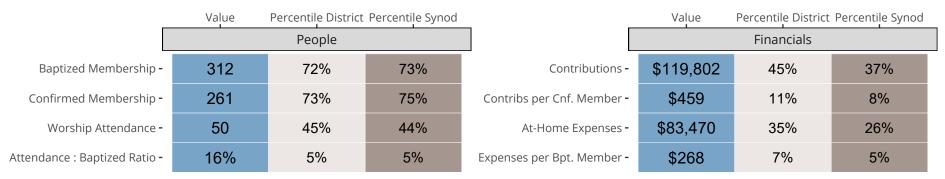

### Statistical Comparison With District and Synod

Percentile is the congregation's rank as a percentage of the whole (e.g. 50% would be the middle ranking and 99% would be the highest).

If any data on this report is missing, it most likely means the data was not reported for the given year.