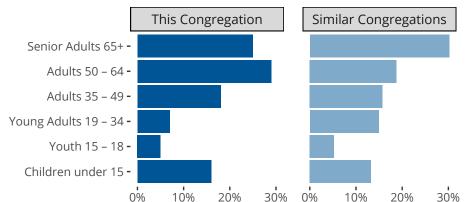

Statistical Profile for: Saint Luke Lutheran Church

Wheaton, KS | Kansas District | Last Reporting Year: 2023

#### Ten Year Trends for the Congregation in Membership and Attendance



The dotted lines represent the average statistics of congregations with similar Confirmed Membership today.



## Comparing Age Demographics of Members

# Attendance and Annual Gains



Similar congregations are other LCMS congregations with similar Confirmed Membership to this congregation.

#### Statistical Profile for: Saint Luke Lutheran Church

Wheaton, KS | Kansas District | Last Reporting Year: 2023





The curve represents the distribution of congregations with similar Confirmed Membership The solid blue line represents the value of this congregation's current statistic. The dashed gray line represents the average value among similar congregations.

### Statistical Comparison With District and Synod



Percentile is the congregation's rank as a percentage of the whole (e.g. 50% would be the middle ranking and 99% would be the highest).

If any data on this report is missing, it most like