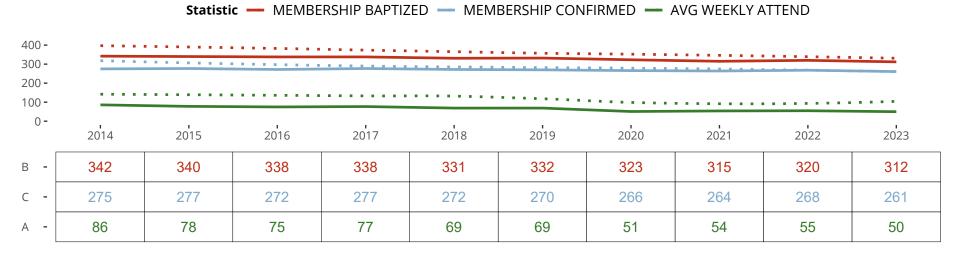

#### Ten Year Trends for the Congregation in Membership and Attendance

The dotted lines represent the average statistics of congregations with similar Confirmed Membership today.