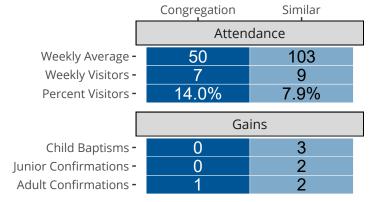

# Attendance and Annual Gains

Similar congregations are other LCMS congregations with similar Confirmed Membership to this congregation.