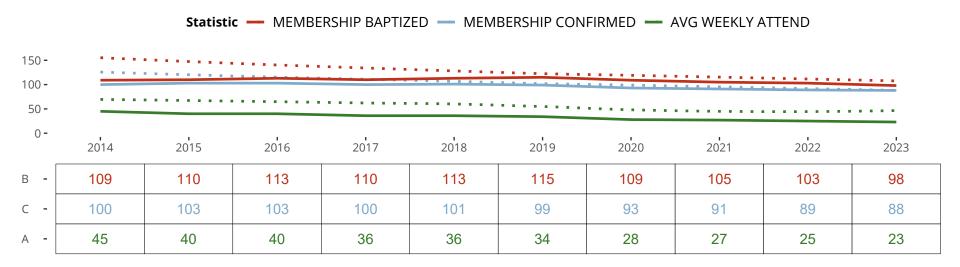

### Ten Year Trends for the Congregation in Membership and Attendance

The dotted lines represent the average statistics of congregations with similar Confirmed Membership today.