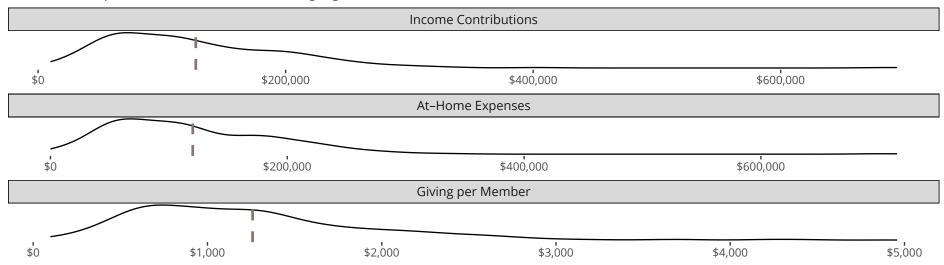

### Financial Comparison with Similar Size Congregations

The curve represents the distribution of congregations with similar Confirmed Membership. The solid blue line represents the value of this congregation's current statistic. The dashed gray line represents the average value among similar congregations.