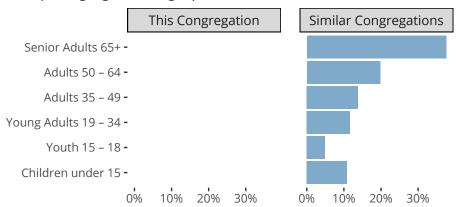

#### Statistical Profile for: Zion Lutheran Church

Offerle, KS | Kansas District | Last Reporting Year: 2023

### Ten Year Trends for the Congregation in Membership and Attendance



The dotted lines represent the average statistics of congregations with similar Confirmed Membership today.

# Comparing Age Demographics of Members



# Attendance and Annual Gains



Similar congregations are other LCMS congregations with similar Confirmed Membership to this congregation.

Offerle, KS | Kansas District | Last Reporting Year: 2023

### Financial Comparison with Similar Size Congregations



The curve represents the distribution of congregations with similar Confirmed Membership. The solid blue line represents the value of this congregation's current statistic. The dashed gray line represents the average value among similar congregations.

# Statistical Comparison With District and Synod

| _                             | Value Percentile District Percentile Synod |     |     | _                          | Value Percentile District Percentile Synod |  |  |
|-------------------------------|-------------------------------