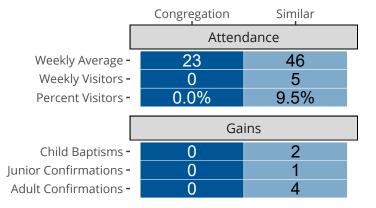

# Attendance and Annual Gains

Similar congregations are other LCMS congregations with similar Confirmed Membership to this congregation.

Offerle, KS | Kansas District | Last Reporting Year: 2023