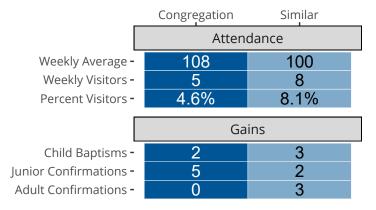

# Attendance and Annual Gains

Similar congregations are other LCMS congregations with similar Confirmed Membership to this congregation.