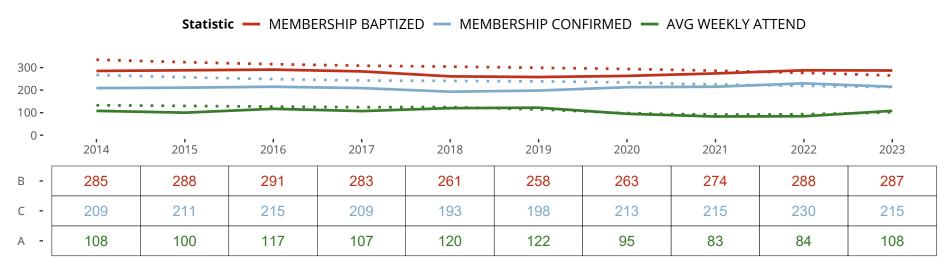

## Ten Year Trends for the Congregation in Membership and Attendance

The dotted lines represent the average statistics of congregations with similar Confirmed Membership today.