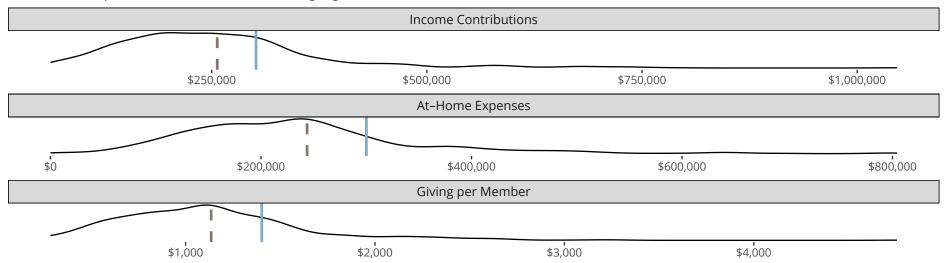

## Financial Comparison with Similar Size Congregations

The curve represents the distribution of congregations with similar Confirmed Membership. The solid blue line represents the value of this congregation's current statistic. The dashed gray line represents the average value among similar congregations.