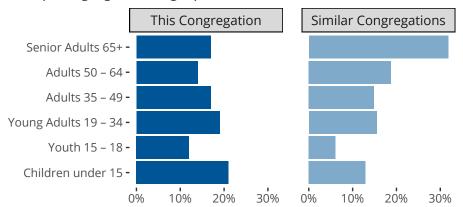

### Statistical Profile for: Christ Our Savior Lutheran Church

Louisburg, KS | Kansas District | Last Reporting Year: 2023

## Ten Year Trends for the Congregation in Membership and Attendance



The dotted lines represent the average statistics of congregations with similar Confirmed Membership today.

# Comparing Age Demographics of Members



# Attendance and Annual Gains



Similar congregations are other LCMS congregations with similar Confirmed Membership to this congregation.

### Statistical Profile for: Christ Our Savior Lutheran Church

Louisburg, KS | Kansas District | Last Reporting Year: 2023

## Financial Comparison with Similar Size Congregations



The curve represents the distribution of congregations with similar Confirmed Membership. The solid blue line represents the value of this congregation's current statistic. The dashed gray line represents the average value among similar congregations.

## Statistical Comparison With District and Synod

| _                             | Value  | Percentile District | Percentile Synod | _                          | Value Percentile District Percentile Synod |     |     |