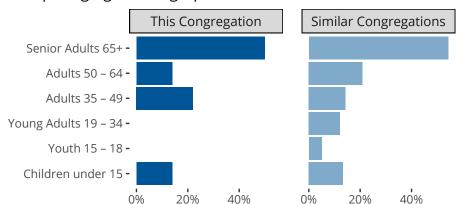

#### Statistical Profile for: Grace Lutheran Church

Larned, KS | Kansas District | Last Reporting Year: 2022

Ten Year Trends for the Congregation in Membership and Attendance



The dotted lines represent the average statistics of congregations with similar Confirmed Membership today.



## Comparing Age Demographics of Members

# Attendance and Annual Gains



Similar congregations are other LCMS congregations with similar Confirmed Membership to this congregation.

#### Statistical Profile for: Grace Lutheran Church

Larned, KS | Kansas District | Last Reporting Year: 2022

### Financial Comparison with Similar Size Congregations



The curve represents the distribution of congregations with similar Confirmed Membership. The solid blue line represents the value of this congregation's current statistic. The dashed gray line represents the average value among similar congregations.

## Statistical Comparison With District and Synod



Percentile is the congregation's rank as a percentage of the whole (e.g. 50% would be the middle ranking and 99% would be the highest).

I