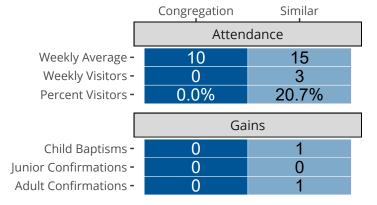

# Attendance and Annual Gains

Similar congregations are other LCMS congregations with similar Confirmed Membership to this congregation.