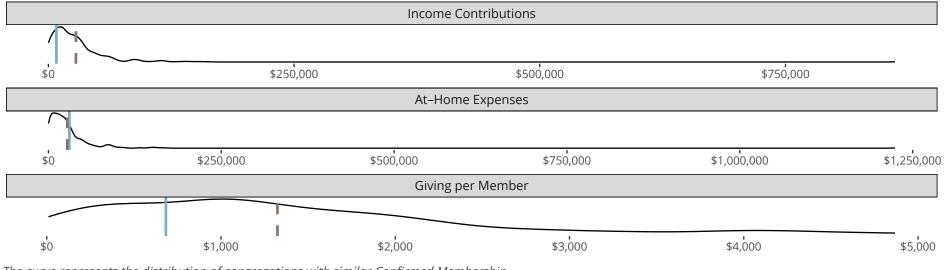

### Financial Comparison with Similar Size Congregations

The curve represents the distribution of congregations with similar Confirmed Membership. The solid blue line represents the value of this congregation's current statistic. The dashed gray line represents the average value among similar congregations.