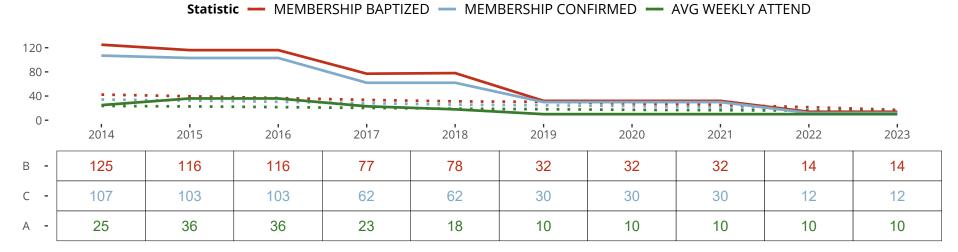

#### Statistical Profile for: Grace Lutheran Church

Larned, KS | Kansas District | Last Reporting Year: 2022

Ten Year Trends for the Congregation in Membership and Attendance

The dotted lines represent the average statistics of congregations with similar Confirmed Membership today.