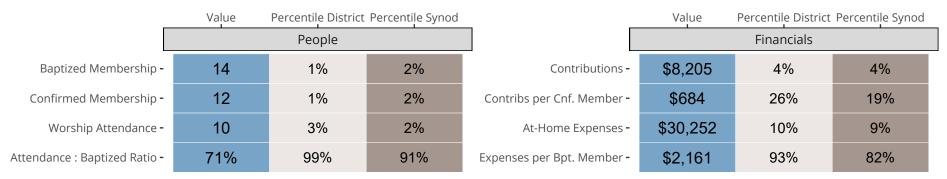

## Statistical Comparison With District and Synod

Percentile is the congregation's rank as a percentage of the whole (e.g. 50% would be the middle ranking and 99% would be the highest).

If any data on this report is missing, it most likely means the data was not reported for the given year.