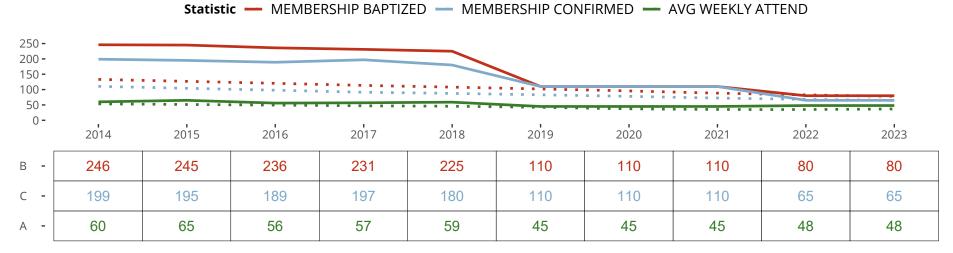

### Statistical Profile for: Saint Paul Lutheran Church

Coffeyville, KS | Kansas District | Last Reporting Year: 2022

Ten Year Trends for the Congregation in Membership and Attendance

The dotted lines represent the average statistics of congregations with similar Confirmed Membership today.