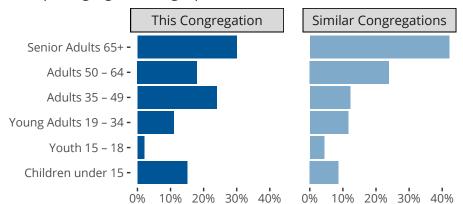

### Statistical Profile for: Saint Paul Lutheran Church

Coffeyville, KS | Kansas District | Last Reporting Year: 2022



Ten Year Trends for the Congregation in Membership and Attendance

The dotted lines represent the average statistics of congregations with similar Confirmed Membership today.



## Comparing Age Demographics of Members

# Attendance and Annual Gains



### Statistical Profile for: Saint Paul Lutheran Church

Coffeyville, KS | Kansas District | Last Reporting Year: 2022



The curve represents the distribution of congregations with similar Confirmed Membership. The solid blue line represents the value of this congregation's current statistic. The dashed gray line represents the average value among similar congregations.

### Statistical Comparison With District and Synod



Percentile is the congregation's rank as a percentage of the whole (e.g. 50% would be the middle ranking and 99% would be the highest).

If any data on this report is missing, it most likely means the data was not reported for the given year.