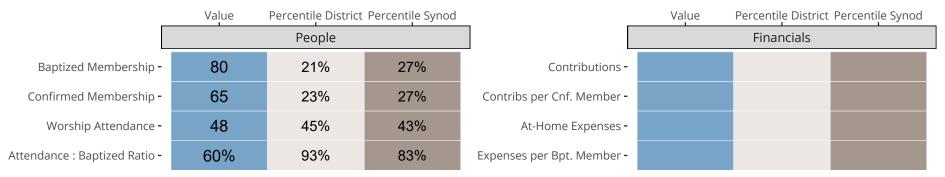

### Statistical Comparison With District and Synod

Percentile is the congregation's rank as a percentage of the whole (e.g. 50% would be the middle ranking and 99% would be the highest).

If any data on this report is missing, it most likely means the data was not reported for the given year.