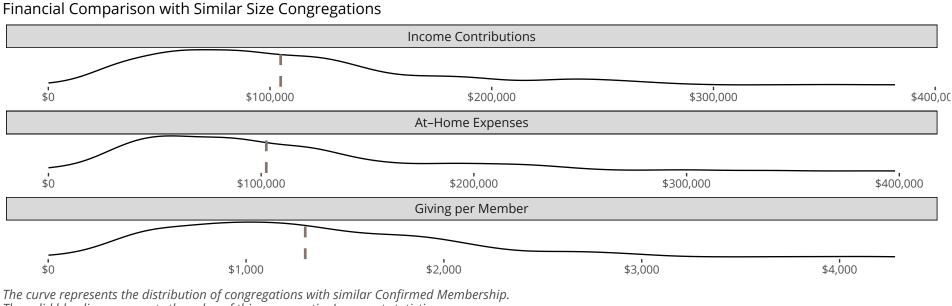

### Statistical Profile for: Saint Paul Lutheran Church

Coffeyville, KS | Kansas District | Last Reporting Year: 2022

The curve represents the distribution of congregations with similar Confirmed Membership. The solid blue line represents the value of this congregation's current statistic. The dashed gray line represents the average value among similar congregations.