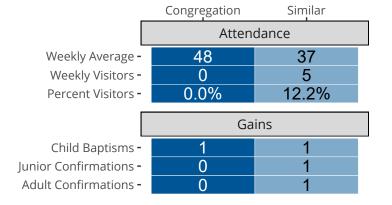

### Statistical Profile for: Saint Paul Lutheran Church

Coffeyville, KS | Kansas District | Last Reporting Year: 2022



Ten Year Trends for the Congregation in Membership and Attendance

The dotted lines represent the average statistics of congregations with similar Confirmed Membership today.



## Comparing Age Demographics of Members

# Attendance and Annual Gains



### Statistical Profile for: Saint Paul Lutheran Church

Coffeyville, KS | Kansas District | Last Reporting Year: 2022



The curve represents the distribution of congregations with similar Confirmed Membership. The solid blue line represents the value of this congregation's current statistic. The dashed gray line represents the average value among similar congregations.

### Statistical Comparison With District and Synod



Percentile is the congregation's rank as a percentage of the whole (e.g. 50% would be the middle ranking and 99% would be the highest).

If any data on this report is missing, it most likely means the data was not reported for the given year.