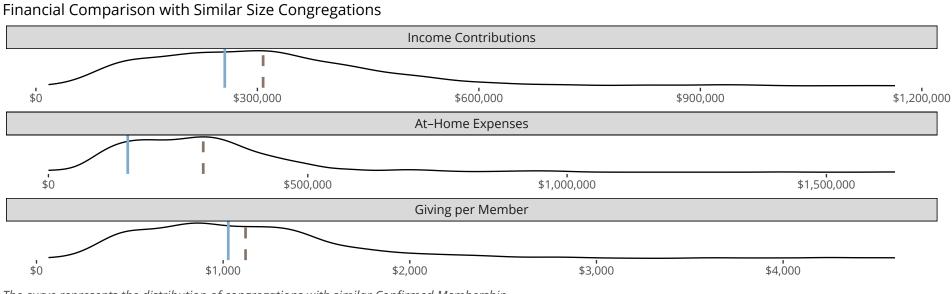

#### Statistical Profile for: St Paul's Lutheran Church

Haven, KS | Kansas District | Last Reporting Year: 2023

The curve represents the distribution of congregations with similar Confirmed Membership. The solid blue line represents the value of this congregation's current statistic. The dashed gray line represents the average value among similar congregations.