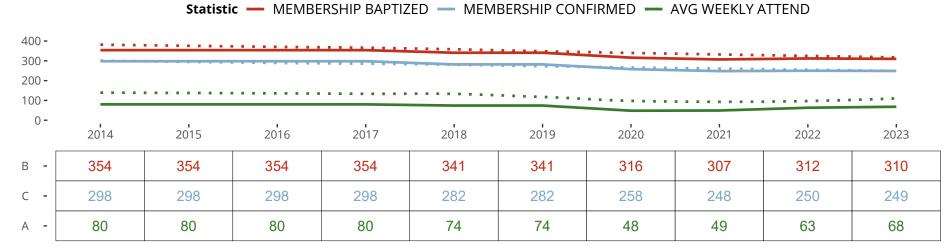

#### Statistical Profile for: St Paul's Lutheran Church

Haven, KS | Kansas District | Last Reporting Year: 2023

Ten Year Trends for the Congregation in Membership and Attendance

The dotted lines represent the average statistics of congregations with similar Confirmed Membership today.