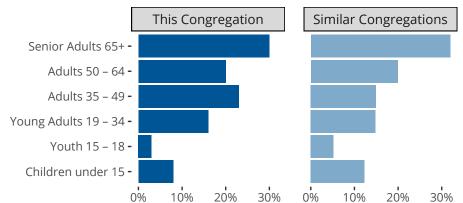

#### Statistical Profile for: St Paul's Lutheran Church

Haven, KS | Kansas District | Last Reporting Year: 2023



Ten Year Trends for the Congregation in Membership and Attendance

The dotted lines represent the average statistics of congregations with similar Confirmed Membership today.



## Comparing Age Demographics of Members

# Attendance and Annual Gains



Similar congregations are other LCMS congregations with similar Confirmed Membership to this congregation.

#### Statistical Profile for: St Paul's Lutheran Church

Haven, KS | Kansas District | Last Reporting Year: 2023



The curve represents the distribution of congregations with similar Confirmed Membership. The solid blue line represents the value of this congregation's current statistic. The dashed gray line represents the average value among similar congregations.

### Statistical Comparison With District and Synod



Percentile is the congregation's rank as a percentage of the whole (e.g. 50% would be the middle ranking and 99% would be the highest).

If any data on this report is missing, it most likely m