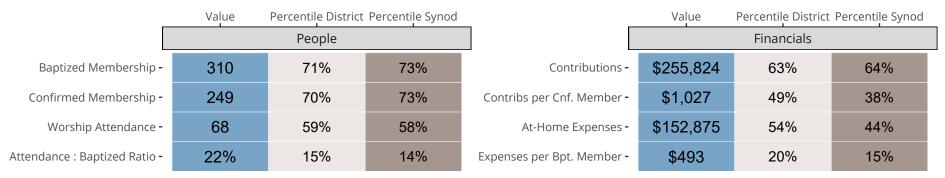

### Statistical Comparison With District and Synod

Percentile is the congregation's rank as a percentage of the whole (e.g. 50% would be the middle ranking and 99% would be the highest).

If any data on this report is missing, it most likely means the data was not reported for the given year.