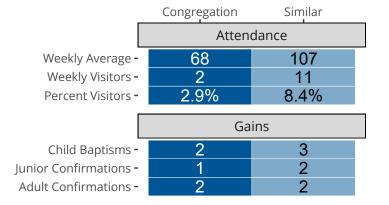

# Attendance and Annual Gains

Similar congregations are other LCMS congregations with similar Confirmed Membership to this congregation.