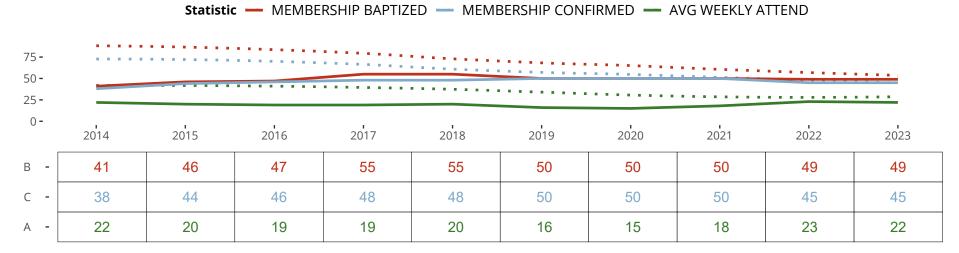

### Statistical Profile for: Grace Lutheran Church

Ulysses, KS | Kansas District | Last Reporting Year: 2023

Ten Year Trends for the Congregation in Membership and Attendance

The dotted lines represent the average statistics of congregations with similar Confirmed Membership today.