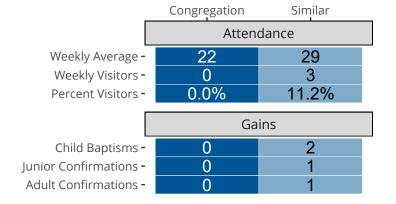

# Attendance and Annual Gains

Similar congregations are other LCMS congregations with similar Confirmed Membership to this congregation.