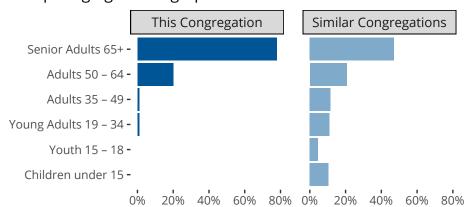

### Statistical Profile for: Grace Lutheran Church

Ulysses, KS | Kansas District | Last Reporting Year: 2023

Ten Year Trends for the Congregation in Membership and Attendance



The dotted lines represent the average statistics of congregations with similar Confirmed Membership today.



## Comparing Age Demographics of Members

# Attendance and Annual Gains



Similar congregations are other LCMS congregations with similar Confirmed Membership to this congregation.

#### Statistical Profile for: Grace Lutheran Church

Ulysses, KS | Kansas District | Last Reporting Year: 2023





The curve represents the distribution of congregations with similar Confirmed Membership. The solid blue line represents the value of this congregation's current statistic. The dashed gray line represents the average value among similar congregations.

### Statistical Comparison With District and Synod



Percentile is the congregation's rank as a percentage of the whole (e.g. 50% would be the middle ranking and 99% would be the highest).

If any data on this report is missing, it most likely m