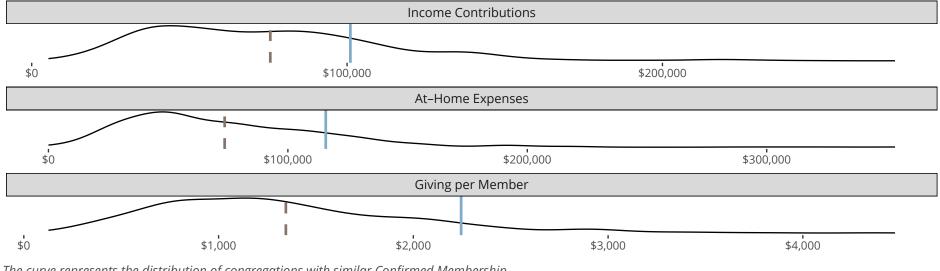

#### Statistical Profile for: Grace Lutheran Church

Ulysses, KS | Kansas District | Last Reporting Year: 2023

The curve represents the distribution of congregations with similar Confirmed Membership. The solid blue line represents the value of this congregation's current statistic. The dashed gray line represents the average value among similar congregations.