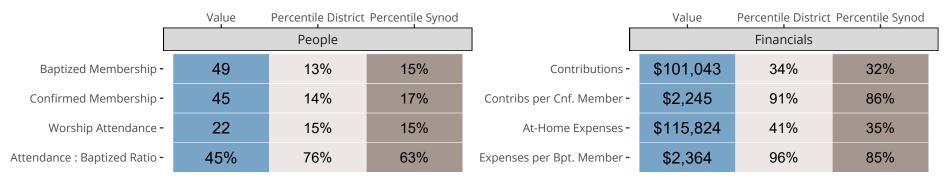

### Statistical Comparison With District and Synod

Percentile is the congregation's rank as a percentage of the whole (e.g. 50% would be the middle ranking and 99% would be the highest).

If any data on this report is missing, it most likely means the data was not reported for the given year.