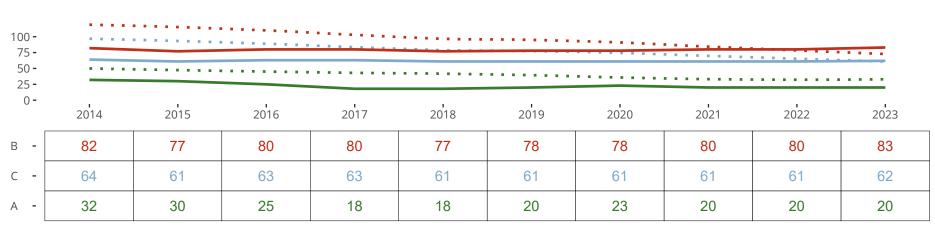

#### Ten Year Trends for the Congregation in Membership and Attendance

Statistic — MEMBERSHIP BAPTIZED — MEMBERSHIP CONFIRMED — AVG WEEKLY ATTEND

The dotted lines represent the average statistics of congregations with similar Confirmed Membership today.