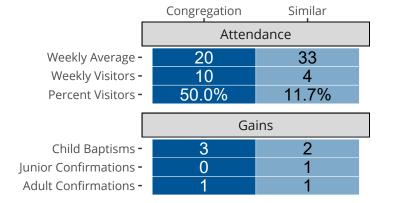

Statistical Profile for: Immanuel Lutheran Church

Herington, KS | Kansas District | Last Reporting Year: 2023

#### Ten Year Trends for the Congregation in Membership and Attendance



Statistic — MEMBERSHIP BAPTIZED — MEMBERSHIP CONFIRMED — AVG WEEKLY ATTEND

The dotted lines represent the average statistics of congregations with similar Confirmed Membership today.



# Comparing Age Demographics of Members

# Attendance and Annual Gains



#### Statistical Profile for: Immanuel Lutheran Church

Herington, KS | Kansas District | Last Reporting Year: 2023





The curve represents the distribution of congregations with similar Confirmed Membership. The solid blue line represents the value of this congregation's current statistic. The dashed gray line represents the average value among similar congregations.

### Statistical Comparison With District and Synod



Percentile is the congregation's rank as a percentage of the whole (e.g. 50% would be the middle ranking and 99% would be the highest).

If any data on this report is missing, it most likely means the data was not reported for the given year.