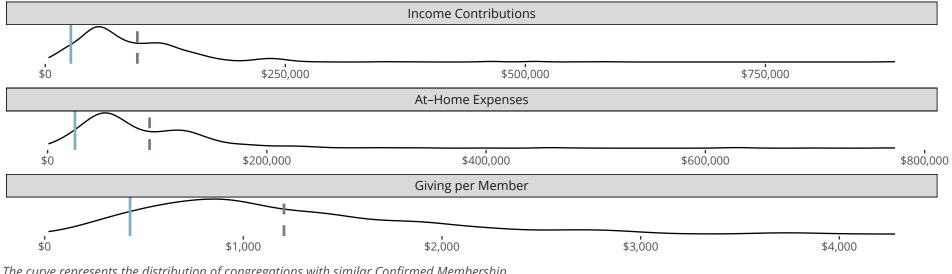

#### Statistical Profile for: Immanuel Lutheran Church

Herington, KS | Kansas District | Last Reporting Year: 2023

The curve represents the distribution of congregations with similar Confirmed Membership. The solid blue line represents the value of this congregation's current statistic. The dashed gray line represents the average value among similar congregations.