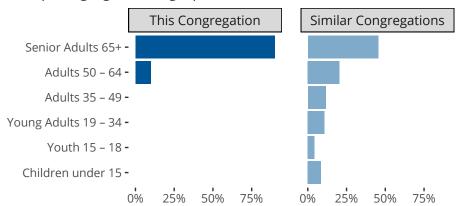

Statistical Profile for: Immanuel Lutheran Church

Herington, KS | Kansas District | Last Reporting Year: 2023

#### Ten Year Trends for the Congregation in Membership and Attendance



Statistic — MEMBERSHIP BAPTIZED — MEMBERSHIP CONFIRMED — AVG WEEKLY ATTEND

The dotted lines represent the average statistics of congregations with similar Confirmed Membership today.



# Comparing Age Demographics of Members

# Attendance and Annual Gains



#### Statistical Profile for: Immanuel Lutheran Church

Herington, KS | Kansas District | Last Reporting Year: 2023





The curve represents the distribution of congregations with similar Confirmed Membership. The solid blue line represents the value of this congregation's current statistic. The dashed gray line represents the average value among similar congregations.

### Statistical Comparison With District and Synod



Percentile is the congregation's rank as a percentage of the whole (e.g. 50% would be the middle ranking and 99% would be the highest).

If any data on this report is missing, it most likely means the data was not reported for the given year.