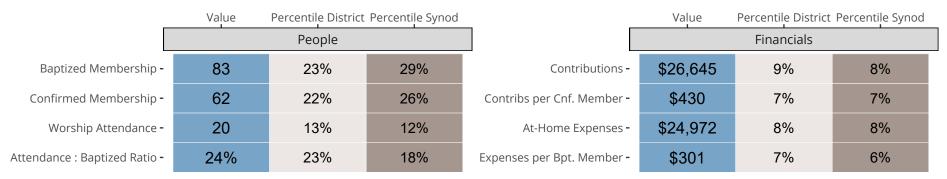

### Statistical Comparison With District and Synod

Percentile is the congregation's rank as a percentage of the whole (e.g. 50% would be the middle ranking and 99% would be the highest).

If any data on this report is missing, it most likely means the data was not reported for the given year.