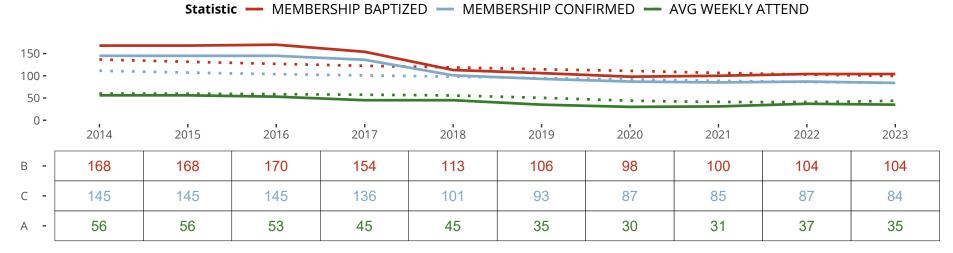

#### Statistical Profile for: Saint Pauls Lutheran Church

Duluth, KS | Kansas District | Last Reporting Year: 2023

Ten Year Trends for the Congregation in Membership and Attendance

The dotted lines represent the average statistics of congregations with similar Confirmed Membership today.