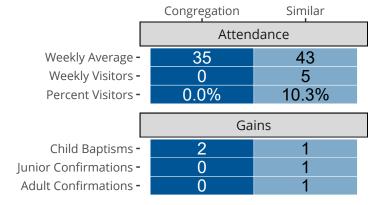

# Attendance and Annual Gains

Similar congregations are other LCMS congregations with similar Confirmed Membership to this congregation.