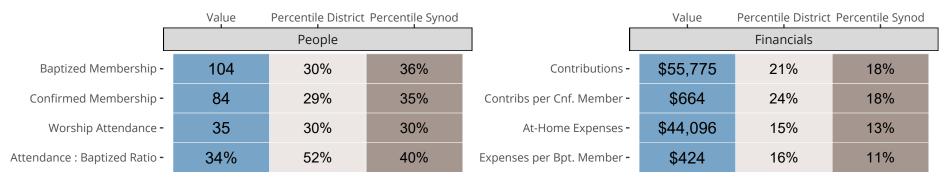

### Statistical Comparison With District and Synod

Percentile is the congregation's rank as a percentage of the whole (e.g. 50% would be the middle ranking and 99% would be the highest).

If any data on this report is missing, it most likely means the data was not reported for the given year.