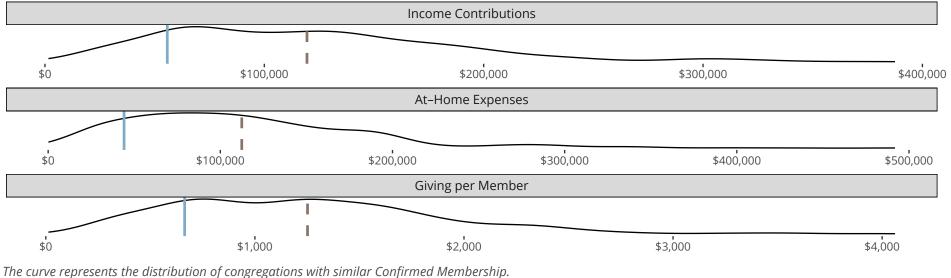

#### Statistical Profile for: Saint Pauls Lutheran Church

Duluth, KS | Kansas District | Last Reporting Year: 2023

*The solid blue line represents the value of this congregation's current statistic.* 

The dashed gray line represents the average value among similar congregations.