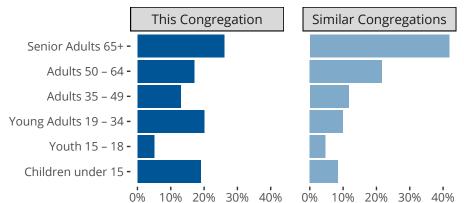

#### Statistical Profile for: Saint Pauls Lutheran Church

Duluth, KS | Kansas District | Last Reporting Year: 2023



Ten Year Trends for the Congregation in Membership and Attendance

The dotted lines represent the average statistics of congregations with similar Confirmed Membership today.



## Comparing Age Demographics of Members

# Attendance and Annual Gains



Similar congregations are other LCMS congregations with similar Confirmed Membership to this congregation.

#### Statistical Profile for: Saint Pauls Lutheran Church

Duluth, KS | Kansas District | Last Reporting Year: 2023





*The solid blue line represents the value of this congregation's current statistic.* 

The dashed gray line represents the average value among similar congregations.

### Statistical Comparison With District and Synod



Percentile is the congregation's rank as a percentage of the whole (e.g. 50% would be the middle ranking and 99% would be the highest).

If any data on this report is missing, it most likely means the data was not reported for the given year.