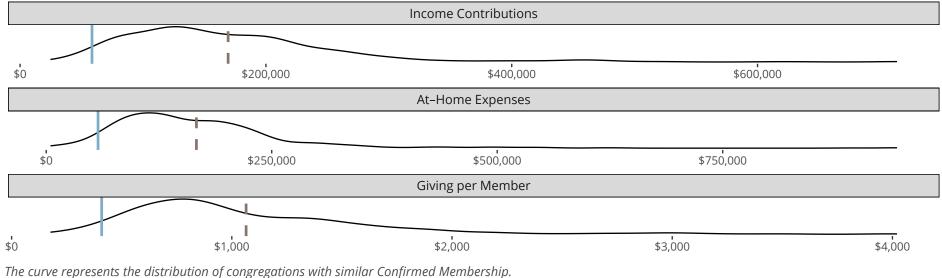

#### Statistical Profile for: Faith Lutheran Church

Emporia, KS | Kansas District | Last Reporting Year: 2020

*The solid blue line represents the value of this congregation's current statistic.* 

The dashed gray line represents the average value among similar congregations.