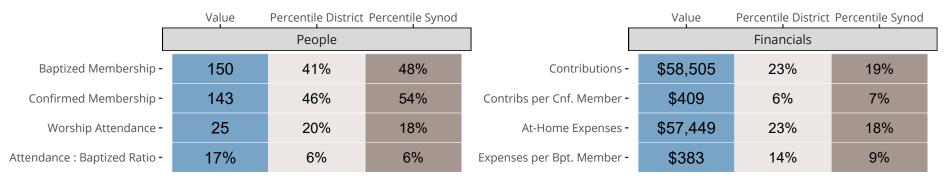

### Statistical Comparison With District and Synod

Percentile is the congregation's rank as a percentage of the whole (e.g. 50% would be the middle ranking and 99% would be the highest).

If any data on this report is missing, it most likely means the data was not reported for the given year.