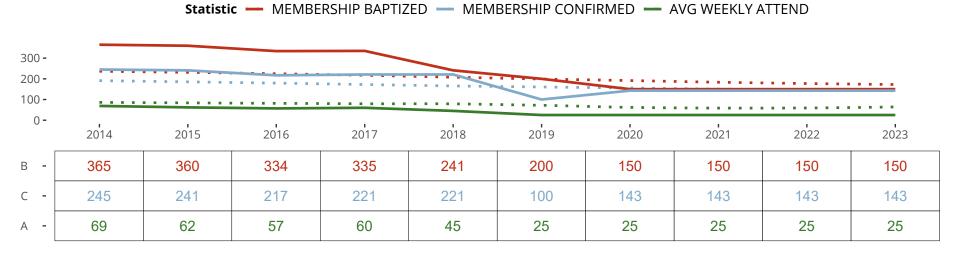

#### Statistical Profile for: Faith Lutheran Church

Emporia, KS | Kansas District | Last Reporting Year: 2020

Ten Year Trends for the Congregation in Membership and Attendance

The dotted lines represent the average statistics of congregations with similar Confirmed Membership today.