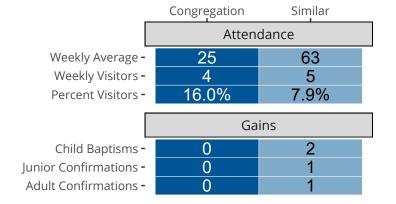

#### Statistical Profile for: Faith Lutheran Church

Emporia, KS | Kansas District | Last Reporting Year: 2020



Ten Year Trends for the Congregation in Membership and Attendance

The dotted lines represent the average statistics of congregations with similar Confirmed Membership today.



## Comparing Age Demographics of Members

# Attendance and Annual Gains



#### Statistical Profile for: Faith Lutheran Church

Emporia, KS | Kansas District | Last Reporting Year: 2020





*The solid blue line represents the value of this congregation's current statistic.* 

The dashed gray line represents the average value among similar congregations.

### Statistical Comparison With District and Synod



Percentile is the congregation's rank as a percentage of the whole (e.g. 50% would be the middle ranking and 99% would be the highest).

If any data on this report is missing, it most likely means the data was not reported for the given year.