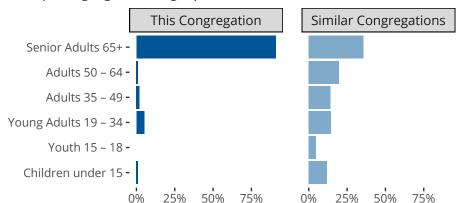

#### Statistical Profile for: Faith Lutheran Church

Emporia, KS | Kansas District | Last Reporting Year: 2020



Ten Year Trends for the Congregation in Membership and Attendance

The dotted lines represent the average statistics of congregations with similar Confirmed Membership today.



## Comparing Age Demographics of Members

# Attendance and Annual Gains



#### Statistical Profile for: Faith Lutheran Church

Emporia, KS | Kansas District | Last Reporting Year: 2020





*The solid blue line represents the value of this congregation's current statistic.* 

The dashed gray line represents the average value among similar congregations.

### Statistical Comparison With District and Synod



Percentile is the congregation's rank as a percentage of the whole (e.g. 50% would be the middle ranking and 99% would be the highest).

If any data on this report is missing, it most likely means the data was not reported for the given year.