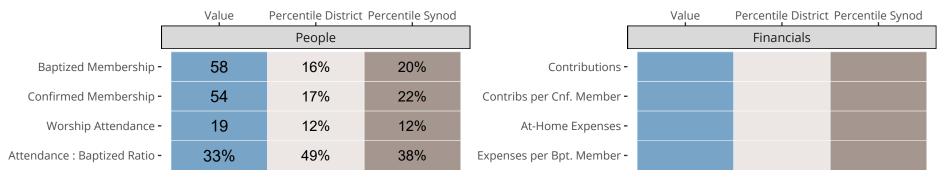

## Statistical Comparison With District and Synod

Percentile is the congregation's rank as a percentage of the whole (e.g. 50% would be the middle ranking and 99% would be the highest).

If any data on this report is missing, it most likely means the data was not reported for the given year.