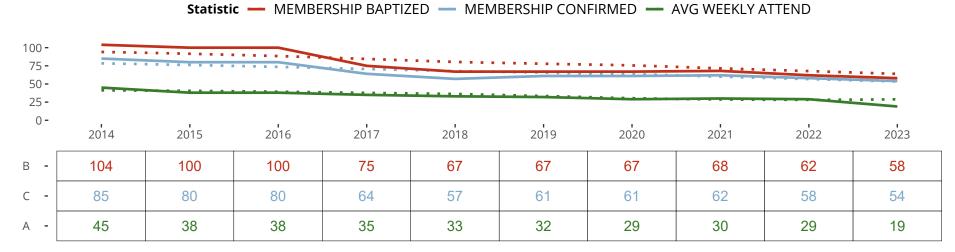

Statistical Profile for: Immanuel Lutheran Church

Oakley, KS | Kansas District | Last Reporting Year: 2023

The dotted lines represent the average statistics of congregations with similar Confirmed Membership today.

## Statistical Profile for: Immanuel Lutheran Church

Oakley, KS | Kansas District | Last Reporting Year: 2023

The solid blue line represents the value of this congregation's with similar Confirmed Membershi The solid blue line represents the value of this congregation's current statistic. The dashed gray line represents the average value among similar congregations.