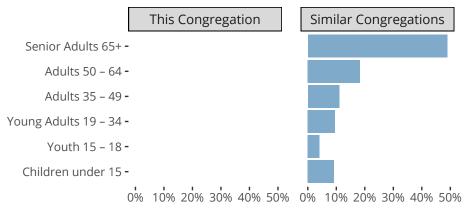

Statistical Profile for: Immanuel Lutheran Church

Oakley, KS | Kansas District | Last Reporting Year: 2023





The dotted lines represent the average statistics of congregations with similar Confirmed Membership today.

## Comparing Age Demographics of Members



## Attendance and Annual Gains



Similar congregations are other LCMS congregations with similar Confirmed Membership to this congregation.

## Statistical Profile for: Immanuel Lutheran Church

Oakley, KS | Kansas District | Last Reporting Year: 2023





The solid blue line represents the value of this congregation's with similar Confirmed Membershi The solid blue line represents the value of this congregation's current statistic. The dashed gray line represents the average value among similar congregations.

## Statistical Comparison With District and Synod



Percentile is the congregation's rank as a percentage of the whole (e.g. 50% would be the middle ranking and 99% would be the highest).

If any data on this report is missing, it most likely means the data was not reported for