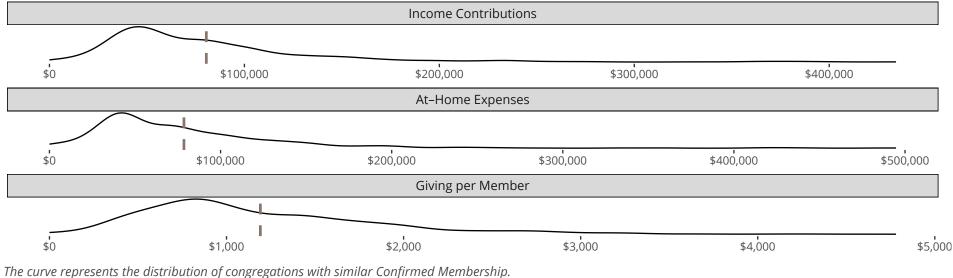

Statistical Profile for: Immanuel Lutheran Church

Oakley, KS | Kansas District | Last Reporting Year: 2023

The dotted lines represent the average statistics of congregations with similar Confirmed Membership today.

## Statistical Profile for: Immanuel Lutheran Church

Oakley, KS | Kansas District | Last Reporting Year: 2023

The solid blue line represents the value of this congregation's with similar Confirmed Membershi The solid blue line represents the value of this congregation's current statistic. The dashed gray line represents the average value among similar congregations.