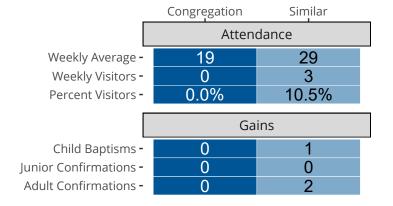

## Attendance and Annual Gains

Similar congregations are other LCMS congregations with similar Confirmed Membership to this congregation.