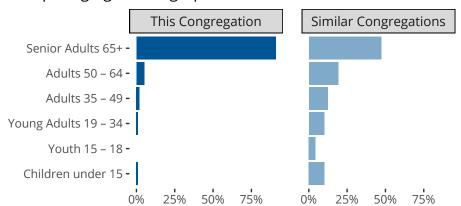

#### Statistical Profile for: Grace Lutheran Church

Lyons, KS | Kansas District | Last Reporting Year: 2023



Ten Year Trends for the Congregation in Membership and Attendance

The dotted lines represent the average statistics of congregations with similar Confirmed Membership today.



## Comparing Age Demographics of Members

# Attendance and Annual Gains



Similar congregations are other LCMS congregations with similar Confirmed Membership to this congregation.

#### Statistical Profile for: Grace Lutheran Church

Lyons, KS | Kansas District | Last Reporting Year: 2023



The curve represents the distribution of congregations with similar Confirmed Membership The solid blue line represents the value of this congregation's current statistic. The dashed gray line represents the average value among similar congregations.

### Statistical Comparison With District and Synod



Percentile is the congregation's rank as a percentage of the whole (e.g. 50% would be the middle ranking and 99% would be the highest).

If any data on this report is missing, it most likely means