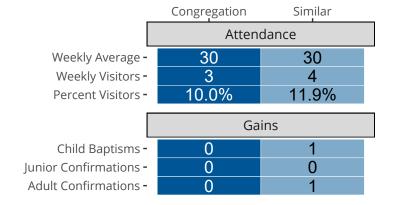

# Attendance and Annual Gains

Similar congregations are other LCMS congregations with similar Confirmed Membership to this congregation.