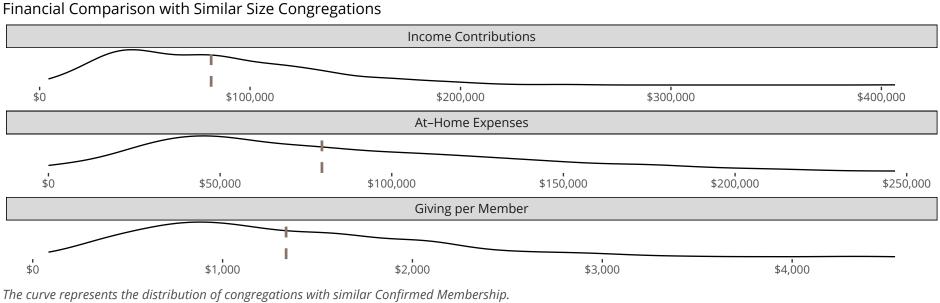

#### Statistical Profile for: Grace Lutheran Church

Lyons, KS | Kansas District | Last Reporting Year: 2023

The curve represents the distribution of congregations with similar Confirmed Membership The solid blue line represents the value of this congregation's current statistic. The dashed gray line represents the average value among similar congregations.