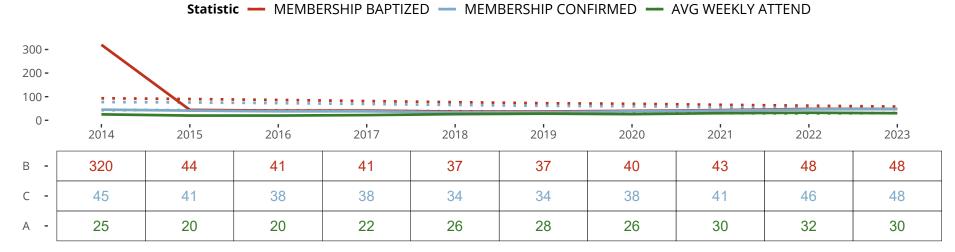

#### Statistical Profile for: Grace Lutheran Church

Lyons, KS | Kansas District | Last Reporting Year: 2023

Ten Year Trends for the Congregation in Membership and Attendance

The dotted lines represent the average statistics of congregations with similar Confirmed Membership today.