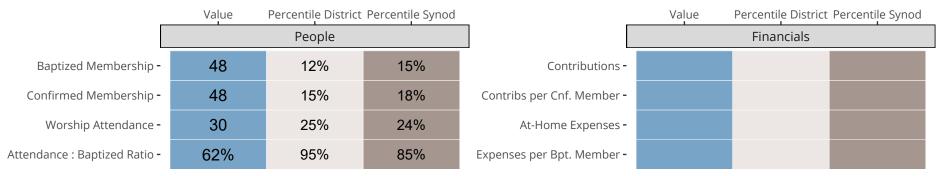

### Statistical Comparison With District and Synod

Percentile is the congregation's rank as a percentage of the whole (e.g. 50% would be the middle ranking and 99% would be the highest).

If any data on this report is missing, it most likely means the data was not reported for the given year.