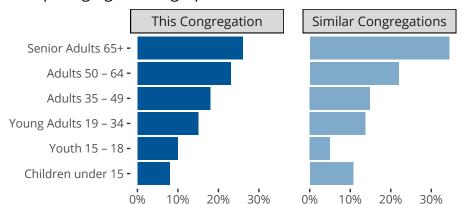

Statistical Profile for: Saint John Lutheran Church

Aliceville, KS | Kansas District | Last Reporting Year: 2023

## Ten Year Trends for the Congregation in Membership and Attendance



The dotted lines represent the average statistics of congregations with similar Confirmed Membership today.



# Comparing Age Demographics of Members

# Attendance and Annual Gains



Similar congregations are other LCMS congregations with similar Confirmed Membership to this congregation.

#### Statistical Profile for: Saint John Lutheran Church

Aliceville, KS | Kansas District | Last Reporting Year: 2023

### Financial Comparison with Similar Size Congregations



The solid blue line represents the value of this congregation's current statistic.

The dashed gray line represents the average value among similar congregations.

### Statistical Comparison With District and Synod



Percentile is the congregation's rank as a percentage of the whole (e.g. 50% would be the middle ranking and 99% would be the highest).

If any data on this report is missing, it most likely means the data was not repo