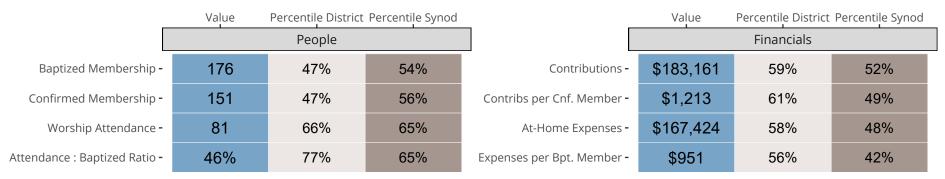

### Statistical Comparison With District and Synod

Percentile is the congregation's rank as a percentage of the whole (e.g. 50% would be the middle ranking and 99% would be the highest).

If any data on this report is missing, it most likely means the data was not reported for the given year.