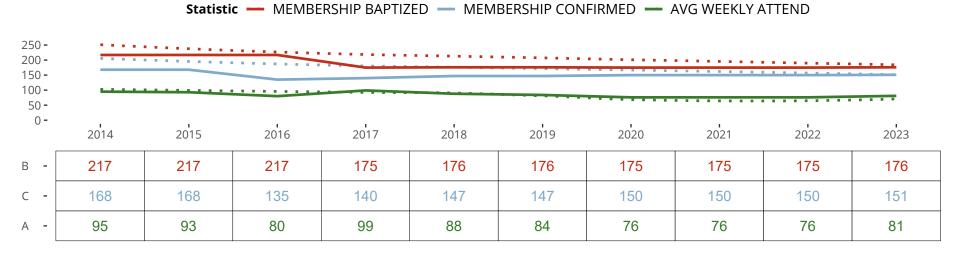

## Ten Year Trends for the Congregation in Membership and Attendance

The dotted lines represent the average statistics of congregations with similar Confirmed Membership today.