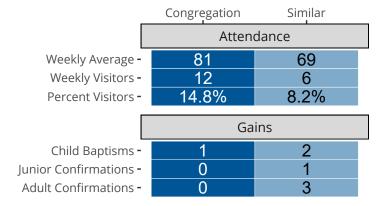

# Attendance and Annual Gains

Similar congregations are other LCMS congregations with similar Confirmed Membership to this congregation.