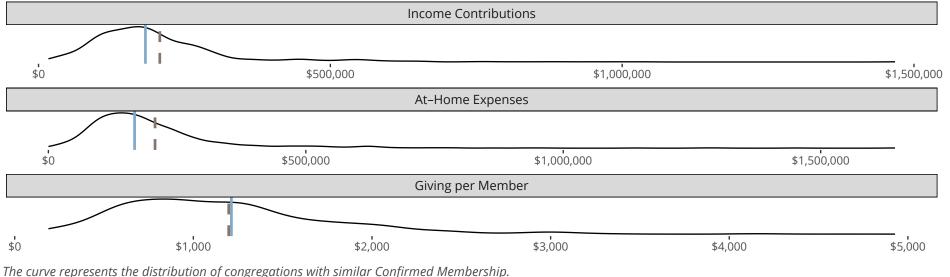

### Financial Comparison with Similar Size Congregations

The solid blue line represents the value of this congregation's current statistic.

The dashed gray line represents the average value among similar congregations.