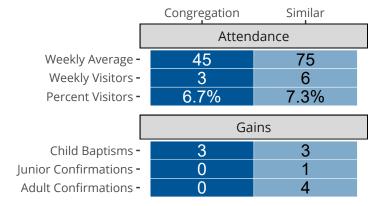

#### Statistical Profile for: Peace Lutheran Church

Natoma, KS | Kansas District | Last Reporting Year: 2023

### Ten Year Trends for the Congregation in Membership and Attendance



## Statistic — MEMBERSHIP BAPTIZED — MEMBERSHIP CONFIRMED — AVG WEEKLY ATTEND

The dotted lines represent the average statistics of congregations with similar Confirmed Membership today.



# Comparing Age Demographics of Members

## Attendance and Annual Gains



#### Statistical Profile for: Peace Lutheran Church

Natoma, KS | Kansas District | Last Reporting Year: 2023





The curve represents the distribution of congregations with similar Confirmed Membership. The solid blue line represents the value of this congregation's current statistic. The dashed gray line represents the average value among similar congregations.

## Statistical Comparison With District and Synod



Percentile is the congregation's rank as a percentage of the whole (e.g. 50% would be the middle ranking and 99% would be the highest).

If any data on this report is missing, it most likely means the data was not reported for the given year.