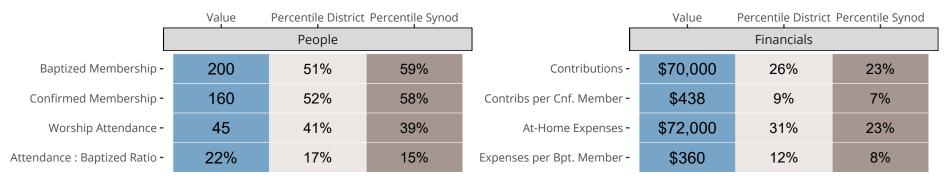

## Statistical Comparison With District and Synod

Percentile is the congregation's rank as a percentage of the whole (e.g. 50% would be the middle ranking and 99% would be the highest).

If any data on this report is missing, it most likely means the data was not reported for the given year.