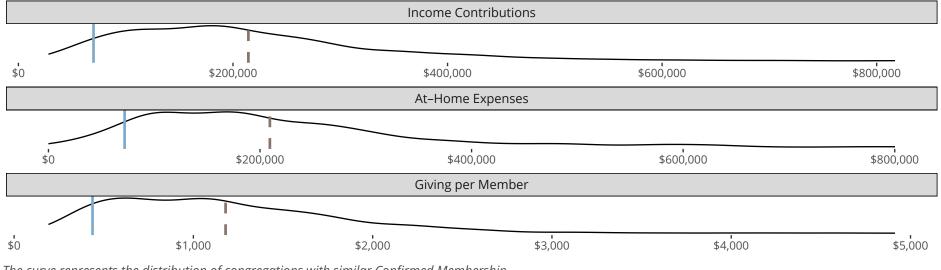

#### Statistical Profile for: Peace Lutheran Church

Natoma, KS | Kansas District | Last Reporting Year: 2023

The curve represents the distribution of congregations with similar Confirmed Membership. The solid blue line represents the value of this congregation's current statistic. The dashed gray line represents the average value among similar congregations.