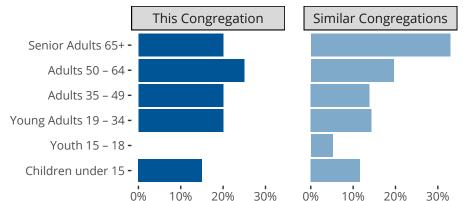

#### Statistical Profile for: Peace Lutheran Church

Natoma, KS | Kansas District | Last Reporting Year: 2023

### Ten Year Trends for the Congregation in Membership and Attendance



## Statistic — MEMBERSHIP BAPTIZED — MEMBERSHIP CONFIRMED — AVG WEEKLY ATTEND

The dotted lines represent the average statistics of congregations with similar Confirmed Membership today.



# Comparing Age Demographics of Members

## Attendance and Annual Gains



#### Statistical Profile for: Peace Lutheran Church

Natoma, KS | Kansas District | Last Reporting Year: 2023





The curve represents the distribution of congregations with similar Confirmed Membership. The solid blue line represents the value of this congregation's current statistic. The dashed gray line represents the average value among similar congregations.

## Statistical Comparison With District and Synod



Percentile is the congregation's rank as a percentage of the whole (e.g. 50% would be the middle ranking and 99% would be the highest).

If any data on this report is missing, it most likely means the data was not reported for the given year.