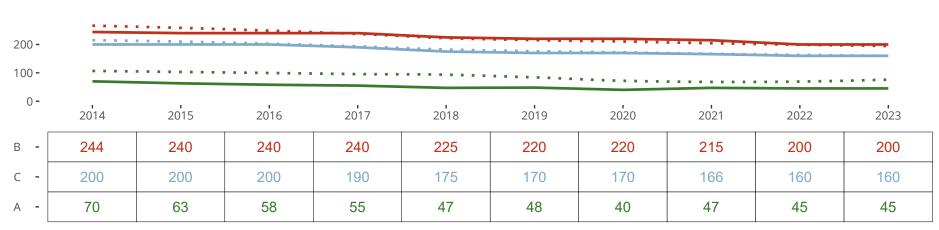

### Ten Year Trends for the Congregation in Membership and Attendance

## Statistic — MEMBERSHIP BAPTIZED — MEMBERSHIP CONFIRMED — AVG WEEKLY ATTEND

The dotted lines represent the average statistics of congregations with similar Confirmed Membership today.