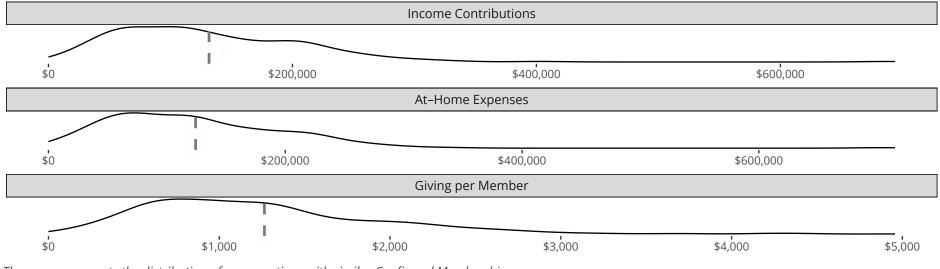

#### Statistical Profile for: Saint Peter Lutheran Church

Barnes, KS | Kansas District | Last Reporting Year: 2023

The curve represents the distribution of congregations with similar Confirmed Membership. The solid blue line represents the value of this congregation's current statistic. The dashed gray line represents the average value among similar congregations.