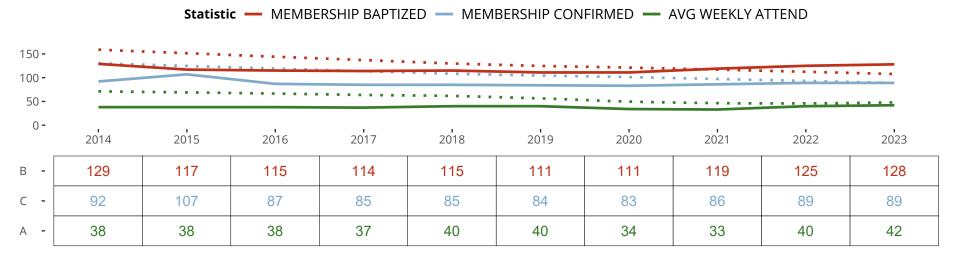

## Ten Year Trends for the Congregation in Membership and Attendance

The dotted lines represent the average statistics of congregations with similar Confirmed Membership today.