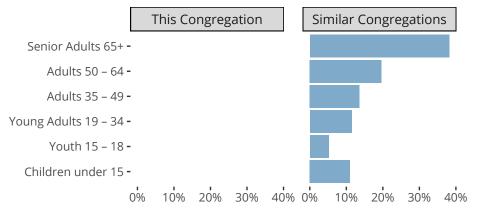

Statistical Profile for: Saint Peter Lutheran Church

Barnes, KS | Kansas District | Last Reporting Year: 2023

## Ten Year Trends for the Congregation in Membership and Attendance



The dotted lines represent the average statistics of congregations with similar Confirmed Membership today.

# Comparing Age Demographics of Members



## Attendance and Annual Gains



#### Statistical Profile for: Saint Peter Lutheran Church

Barnes, KS | Kansas District | Last Reporting Year: 2023





The curve represents the distribution of congregations with similar Confirmed Membership. The solid blue line represents the value of this congregation's current statistic. The dashed gray line represents the average value among similar congregations.

### Statistical Comparison With District and Synod



Percentile is the congregation's rank as a percentage of the whole (e.g. 50% would be the middle ranking and 99% would be the highest).

If any data on this report is missing, it most likely means the data was not reported for the given year.