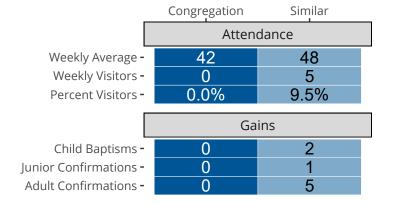

Statistical Profile for: Saint Peter Lutheran Church

Barnes, KS | Kansas District | Last Reporting Year: 2023

## Ten Year Trends for the Congregation in Membership and Attendance



The dotted lines represent the average statistics of congregations with similar Confirmed Membership today.

# Comparing Age Demographics of Members



## Attendance and Annual Gains



#### Statistical Profile for: Saint Peter Lutheran Church

Barnes, KS | Kansas District | Last Reporting Year: 2023





The curve represents the distribution of congregations with similar Confirmed Membership. The solid blue line represents the value of this congregation's current statistic. The dashed gray line represents the average value among similar congregations.

### Statistical Comparison With District and Synod



Percentile is the congregation's rank as a percentage of the whole (e.g. 50% would be the middle ranking and 99% would be the highest).

If any data on this report is missing, it most likely means the data was not reported for the given year.