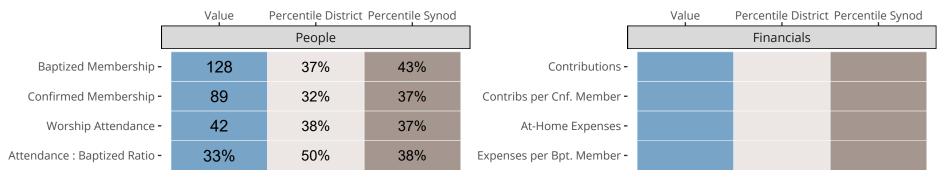

### Statistical Comparison With District and Synod

Percentile is the congregation's rank as a percentage of the whole (e.g. 50% would be the middle ranking and 99% would be the highest).

If any data on this report is missing, it most likely means the data was not reported for the given year.