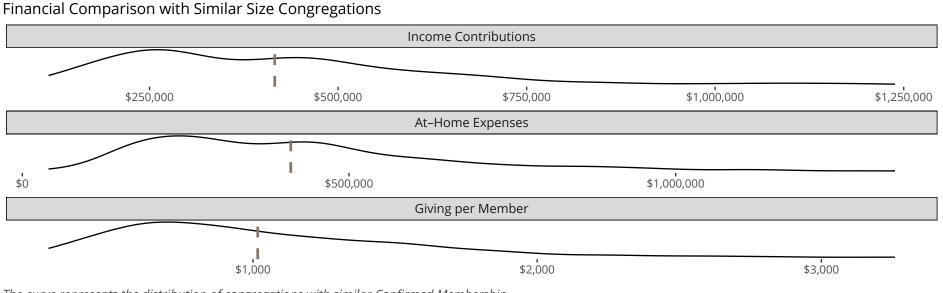

#### Statistical Profile for: Trinity Lutheran Church

Leavenworth, KS | Kansas District | Last Reporting Year: 2023

The curve represents the distribution of congregations with similar Confirmed Membership. The solid blue line represents the value of this congregation's current statistic. The dashed gray line represents the average value among similar congregations.