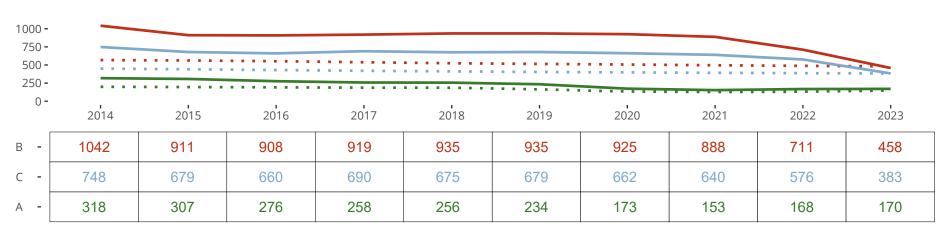

### Ten Year Trends for the Congregation in Membership and Attendance

Statistic — MEMBERSHIP BAPTIZED — MEMBERSHIP CONFIRMED — AVG WEEKLY ATTEND

The dotted lines represent the average statistics of congregations with similar Confirmed Membership today.