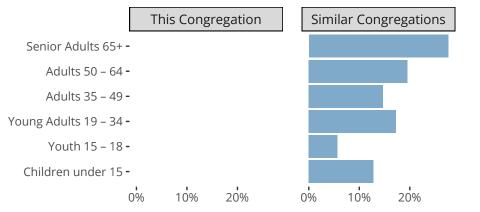

# Comparing Age Demographics of Members

# Attendance and Annual Gains

Similar congregations are other LCMS congregations with similar Confirmed Membership to this congregation.