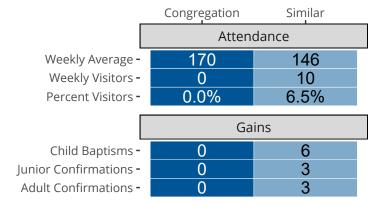

# Attendance and Annual Gains

Similar congregations are other LCMS congregations with similar Confirmed Membership to this congregation.