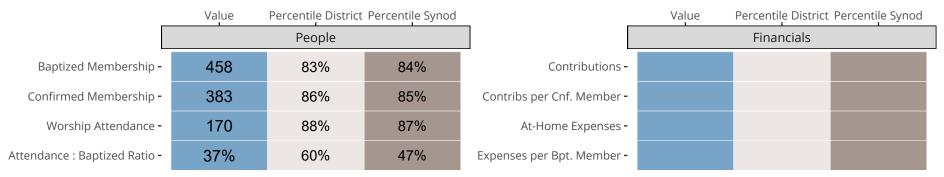

## Statistical Comparison With District and Synod

Percentile is the congregation's rank as a percentage of the whole (e.g. 50% would be the middle ranking and 99% would be the highest).

If any data on this report is missing, it most likely means the data was not reported for the given year.