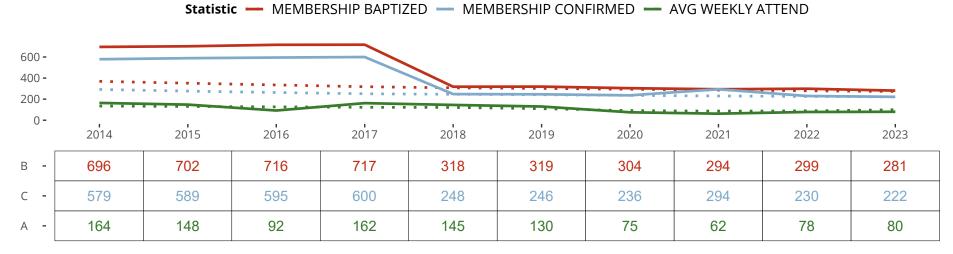

### Statistical Profile for: First Lutheran Church

Paola, KS | Kansas District | Last Reporting Year: 2023

Ten Year Trends for the Congregation in Membership and Attendance

The dotted lines represent the average statistics of congregations with similar Confirmed Membership today.