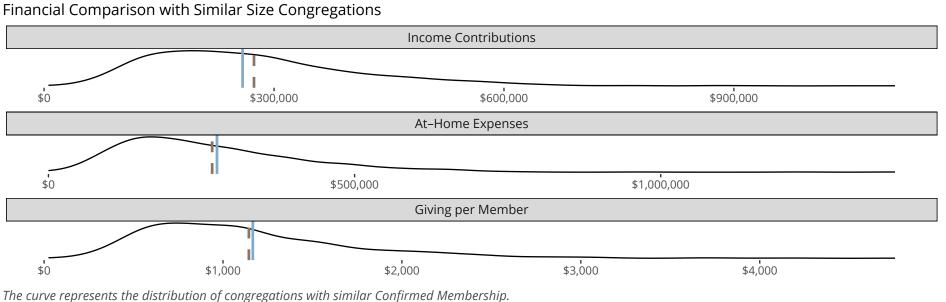

### Statistical Profile for: First Lutheran Church

Paola, KS | Kansas District | Last Reporting Year: 2023

The curve represents the distribution of congregations with similar Confirmed Membership. The solid blue line represents the value of this congregation's current statistic. The dashed gray line represents the average value among similar congregations.