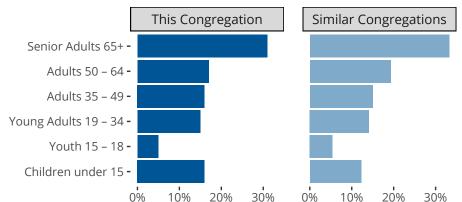

## Comparing Age Demographics of Members

Similar congregations are other LCMS congregations with similar Confirmed Membership to this congregation.