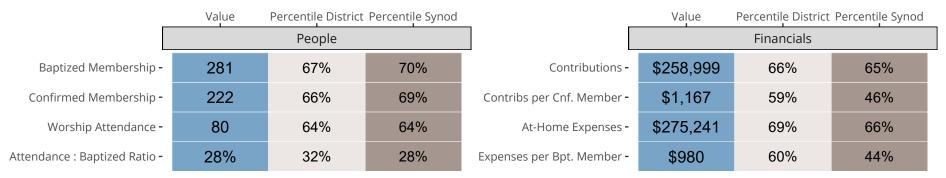

### Statistical Comparison With District and Synod

Percentile is the congregation's rank as a percentage of the whole (e.g. 50% would be the middle ranking and 99% would be the highest).

If any data on this report is missing, it most likely means the data was not reported for the given year.