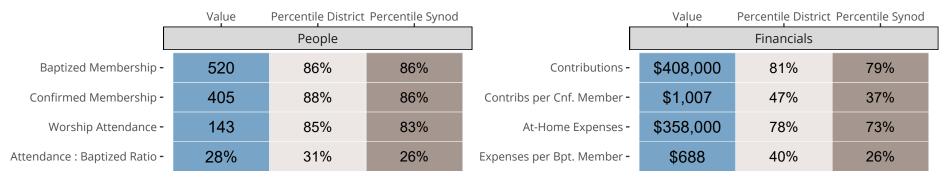

## Statistical Comparison With District and Synod

Percentile is the congregation's rank as a percentage of the whole (e.g. 50% would be the middle ranking and 99% would be the highest).

If any data on this report is missing, it most likely means the data was not reported for the given year.