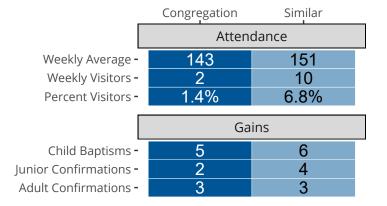

# Attendance and Annual Gains

Similar congregations are other LCMS congregations with similar Confirmed Membership to this congregation.