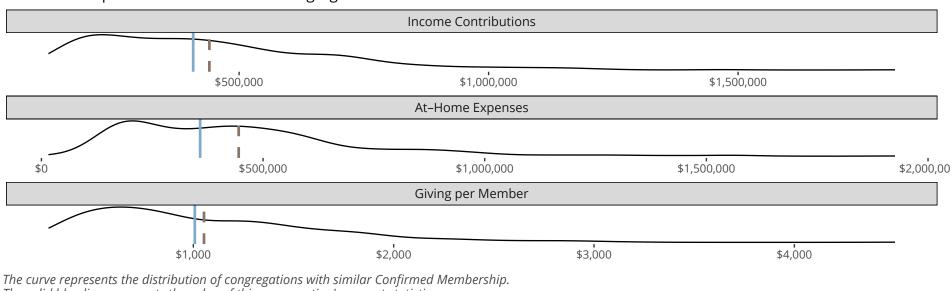

#### Statistical Profile for: Christ Lutheran Church

Topeka, KS | Kansas District | Last Reporting Year: 2023

Financial Comparison with Similar Size Congregations

The solid blue line represents the value of this congregation's current statistic. The dashed gray line represents the average value among similar congregations.