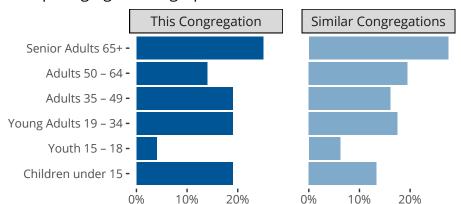

## Comparing Age Demographics of Members

# Attendance and Annual Gains

Similar congregations are other LCMS congregations with similar Confirmed Membership to this congregation.