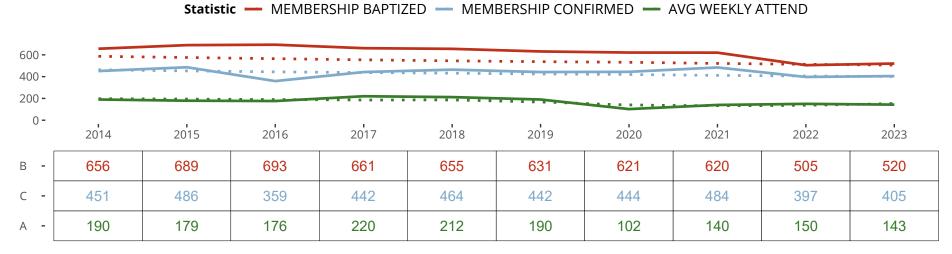

### Ten Year Trends for the Congregation in Membership and Attendance

The dotted lines represent the average statistics of congregations with similar Confirmed Membership today.