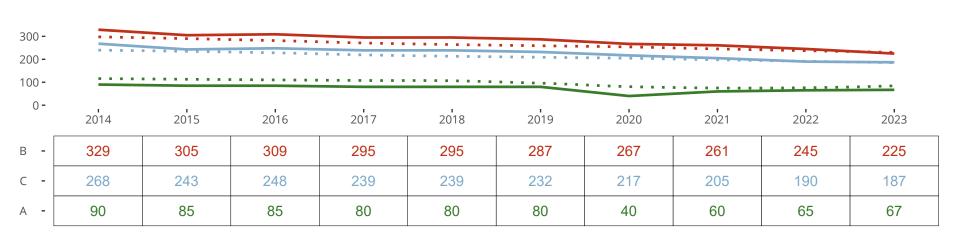

### Ten Year Trends for the Congregation in Membership and Attendance

Statistic — MEMBERSHIP BAPTIZED — MEMBERSHIP CONFIRMED — AVG WEEKLY ATTEND

The dotted lines represent the average statistics of congregations with similar Confirmed Membership today.