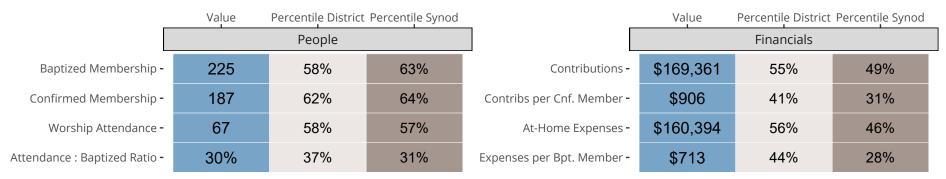

## Statistical Comparison With District and Synod

Percentile is the congregation's rank as a percentage of the whole (e.g. 50% would be the middle ranking and 99% would be the highest).

If any data on this report is missing, it most likely means the data was not reported for the given year.