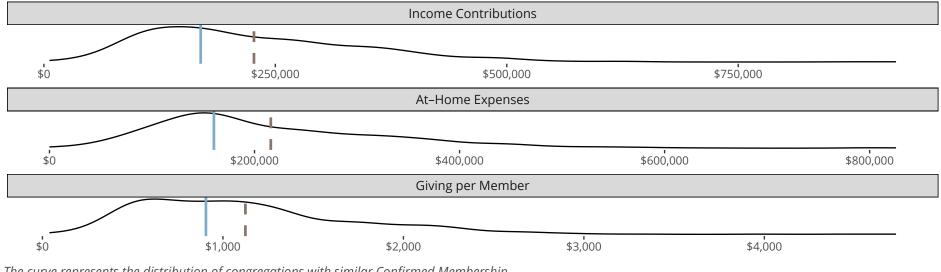

#### Statistical Profile for: Saint Paul Lutheran Church

Preston, KS | Kansas District | Last Reporting Year: 2023

The curve represents the distribution of congregations with similar Confirmed Membership. The solid blue line represents the value of this congregation's current statistic. The dashed gray line represents the average value among similar congregations.