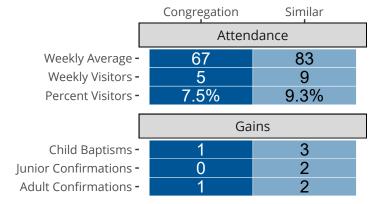

# Attendance and Annual Gains

Similar congregations are other LCMS congregations with similar Confirmed Membership to this congregation.