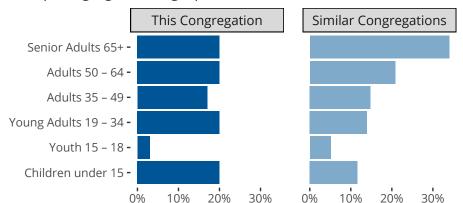

Preston, KS | Kansas District | Last Reporting Year: 2023

Statistical Profile for: Saint Paul Lutheran Church

### Ten Year Trends for the Congregation in Membership and Attendance



Statistic — MEMBERSHIP BAPTIZED — MEMBERSHIP CONFIRMED — AVG WEEKLY ATTEND

The dotted lines represent the average statistics of congregations with similar Confirmed Membership today.



## Comparing Age Demographics of Members

# Attendance and Annual Gains



Similar congregations are other LCMS congregations with similar Confirmed Membership to this congregation.

#### Statistical Profile for: Saint Paul Lutheran Church

Preston, KS | Kansas District | Last Reporting Year: 2023





The curve represents the distribution of congregations with similar Confirmed Membership. The solid blue line represents the value of this congregation's current statistic. The dashed gray line represents the average value among similar congregations.

## Statistical Comparison With District and Synod



Percentile is the congregation's rank as a percentage of the whole (e.g. 50% would be the middle ranking and 99% would be the highest).

If any data on this report is missing, it most like