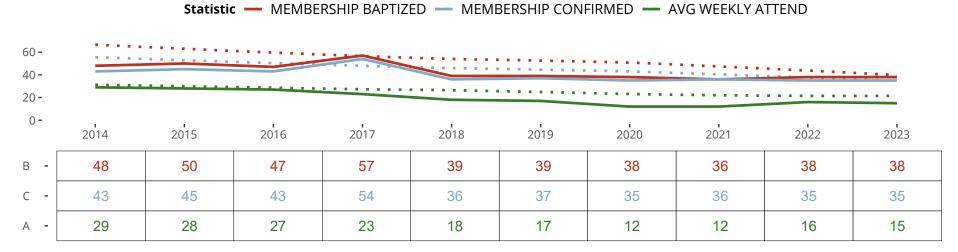

#### Statistical Profile for: Trinity Lutheran Church

Ramona, KS | Kansas District | Last Reporting Year: 2023

Ten Year Trends for the Congregation in Membership and Attendance

The dotted lines represent the average statistics of congregations with similar Confirmed Membership today.