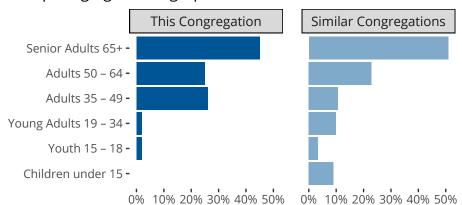

#### Statistical Profile for: Trinity Lutheran Church

Ramona, KS | Kansas District | Last Reporting Year: 2023

Ten Year Trends for the Congregation in Membership and Attendance



The dotted lines represent the average statistics of congregations with similar Confirmed Membership today.



## Comparing Age Demographics of Members

# Attendance and Annual Gains



Similar congregations are other LCMS congregations with similar Confirmed Membership to this congregation.

### Statistical Profile for: Trinity Lutheran Church

Ramona, KS | Kansas District | Last Reporting Year: 2023





The solid blue line represents the value of this congregation's current statistic.

The dashed gray line represents the average value among similar congregations.

### Statistical Comparison With District and Synod



Percentile is the congregation's rank as a percentage of the whole (e.g. 50% would be the middle ranking and 99% would be the highest).

If any data on this report is missing, it most likely means the data was not reported for the given year.