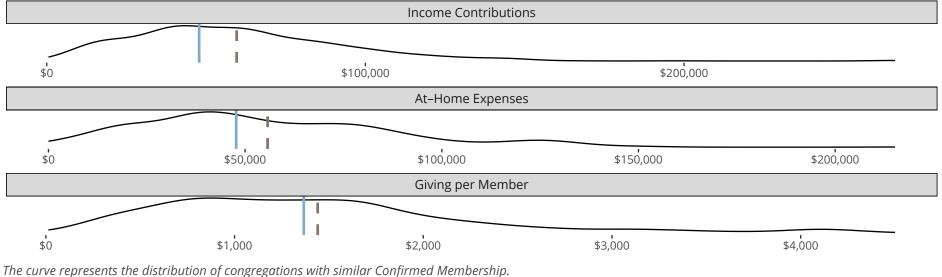

### Statistical Profile for: Trinity Lutheran Church

Ramona, KS | Kansas District | Last Reporting Year: 2023

The solid blue line represents the value of this congregation's current statistic.

The dashed gray line represents the average value among similar congregations.