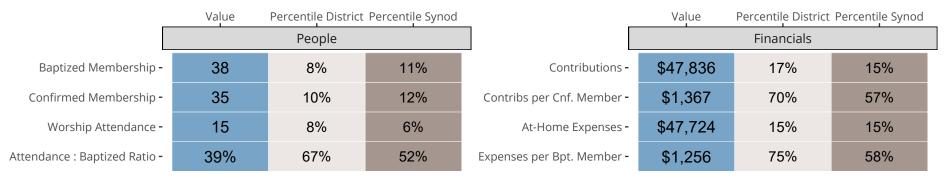

### Statistical Comparison With District and Synod

Percentile is the congregation's rank as a percentage of the whole (e.g. 50% would be the middle ranking and 99% would be the highest).

If any data on this report is missing, it most likely means the data was not reported for the given year.