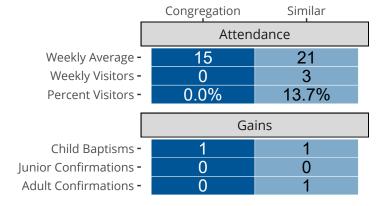

# Attendance and Annual Gains

Similar congregations are other LCMS congregations with similar Confirmed Membership to this congregation.