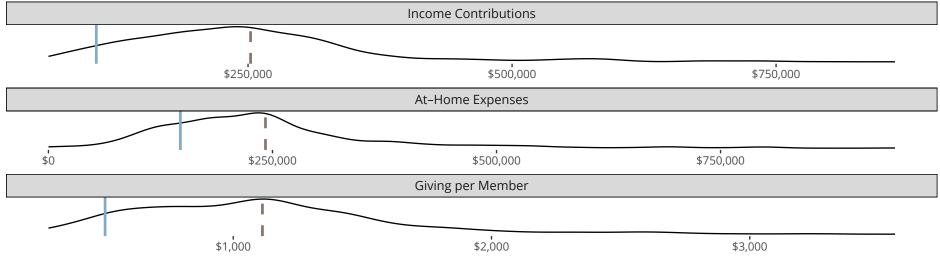

#### Statistical Profile for: Grace Lutheran Church

Liberal, KS | Kansas District | Last Reporting Year: 2023

The curve represents the distribution of congregations with similar Confirmed Membership. The solid blue line represents the value of this congregation's current statistic. The dashed gray line represents the average value among similar congregations.