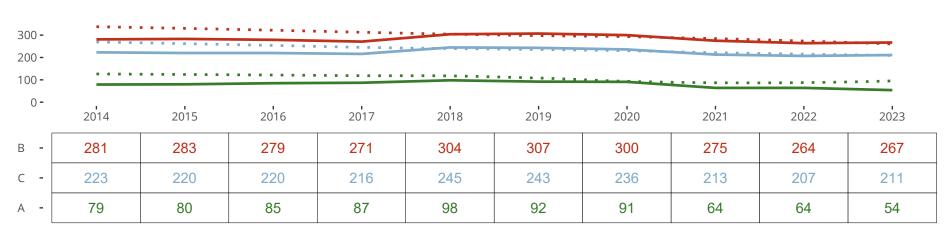

### Ten Year Trends for the Congregation in Membership and Attendance

Statistic — MEMBERSHIP BAPTIZED — MEMBERSHIP CONFIRMED — AVG WEEKLY ATTEND

The dotted lines represent the average statistics of congregations with similar Confirmed Membership today.