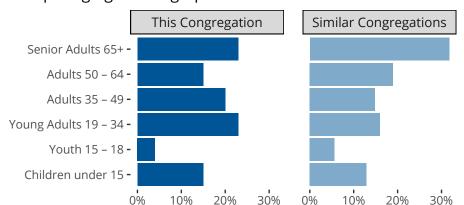

Statistical Profile for: Grace Lutheran Church

Liberal, KS | Kansas District | Last Reporting Year: 2023

### Ten Year Trends for the Congregation in Membership and Attendance



Statistic — MEMBERSHIP BAPTIZED — MEMBERSHIP CONFIRMED — AVG WEEKLY ATTEND

The dotted lines represent the average statistics of congregations with similar Confirmed Membership today.



## Comparing Age Demographics of Members

# Attendance and Annual Gains



Similar congregations are other LCMS congregations with similar Confirmed Membership to this congregation.

#### Statistical Profile for: Grace Lutheran Church

Liberal, KS | Kansas District | Last Reporting Year: 2023





The curve represents the distribution of congregations with similar Confirmed Membership. The solid blue line represents the value of this congregation's current statistic. The dashed gray line represents the average value among similar congregations.

## Statistical Comparison With District and Synod



Percentile is the congregation's rank as a percentage of the whole (e.g. 50% would be the middle ranking and 99% would be the highest).

If any data on this report is missing, it most likely me