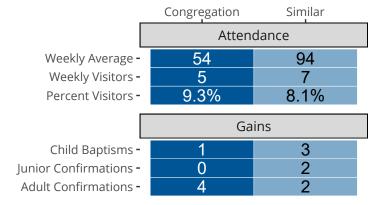

# Attendance and Annual Gains

Similar congregations are other LCMS congregations with similar Confirmed Membership to this congregation.