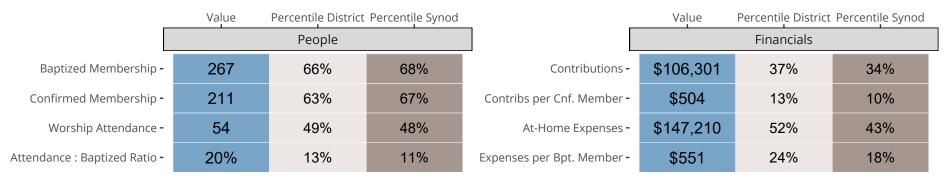

## Statistical Comparison With District and Synod

Percentile is the congregation's rank as a percentage of the whole (e.g. 50% would be the middle ranking and 99% would be the highest).

If any data on this report is missing, it most likely means the data was not reported for the given year.