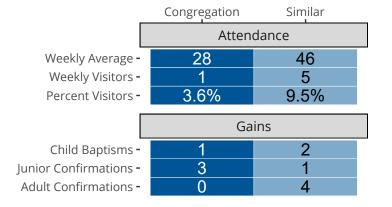

## Attendance and Annual Gains

Similar congregations are other LCMS congregations with similar Confirmed Membership to this congregation.