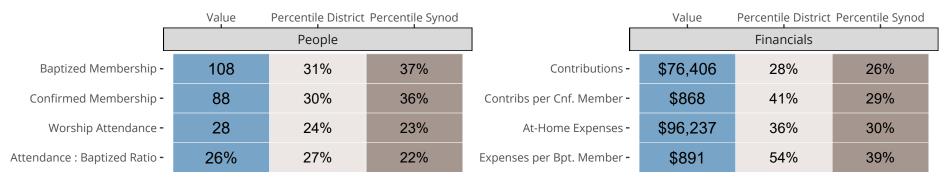

### Statistical Comparison With District and Synod

Percentile is the congregation's rank as a percentage of the whole (e.g. 50% would be the middle ranking and 99% would be the highest).

If any data on this report is missing, it most likely means the data was not reported for the given year.