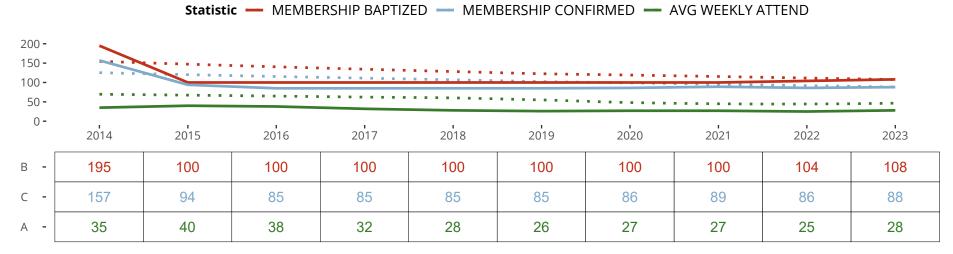

#### Statistical Profile for: Calvary Lutheran Church

Wellington, KS | Kansas District | Last Reporting Year: 2023

Ten Year Trends for the Congregation in Membership and Attendance

The dotted lines represent the average statistics of congregations with similar Confirmed Membership today.