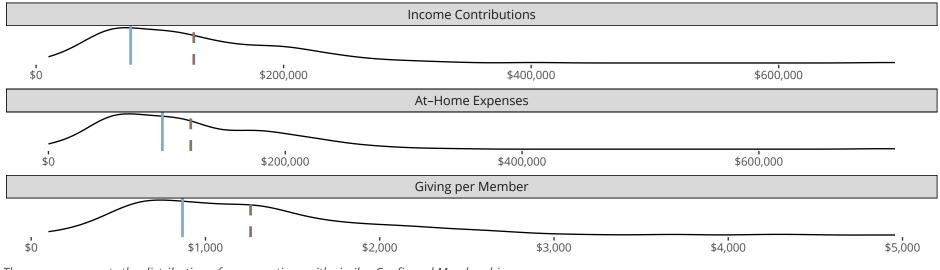

### Statistical Profile for: Calvary Lutheran Church

Wellington, KS | Kansas District | Last Reporting Year: 2023

The curve represents the distribution of congregations with similar Confirmed Membership. The solid blue line represents the value of this congregation's current statistic. The dashed gray line represents the average value among similar congregations.