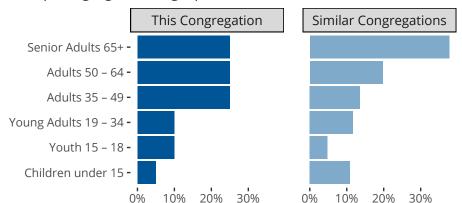

#### Statistical Profile for: Calvary Lutheran Church

Wellington, KS | Kansas District | Last Reporting Year: 2023



Ten Year Trends for the Congregation in Membership and Attendance

The dotted lines represent the average statistics of congregations with similar Confirmed Membership today.



# Comparing Age Demographics of Members

## Attendance and Annual Gains



Similar congregations are other LCMS congregations with similar Confirmed Membership to this congregation.

### Statistical Profile for: Calvary Lutheran Church

Wellington, KS | Kansas District | Last Reporting Year: 2023





The curve represents the distribution of congregations with similar Confirmed Membership. The solid blue line represents the value of this congregation's current statistic. The dashed gray line represents the average value among similar congregations.

### Statistical Comparison With District and Synod



Percentile is the congregation's rank as a percentage of the whole (e.g. 50% would be the middle ranking and 99% would be the highest).

If any data on this report is missing, it most like